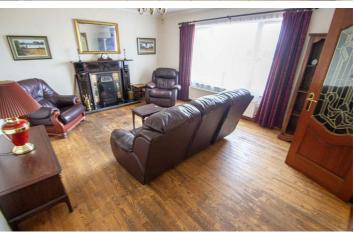

#### LIVING ROOM

Wooden stripped floor, cornicing, centre rose, attractive fire place with open fire, magnificent views;