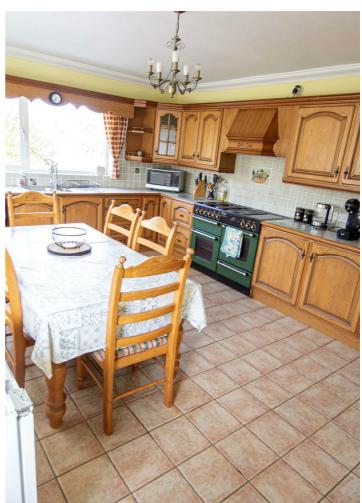

# KITCHEN / DINING AREA

Range of high and low level units, single drainer stainless steel 1 1/2 bowl sink unit, extractor fan, open plan to spacious dining area, Upvc double glazed back door;