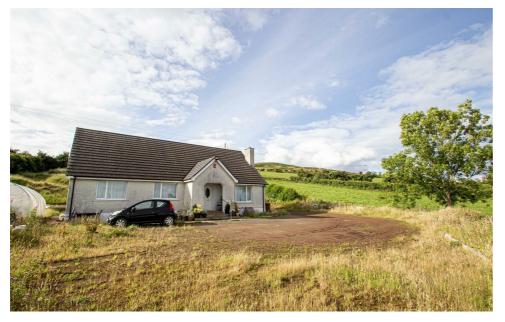

# **ANDERSONSTOWN BRANCH**

138 Andersonstown Road, Belfast, Antrim, BT11 9BY

028 9060 5200 andersonstown@ulsterpropertysales.co.uk

NETWORK STRENGTH - LOCAL KNOWLEDG

A most extraordinary opportunity to purchase this sizeable detached bungalow of approximately 1298sqft, which commands this very special and elevated position with uninterrupted panoramic views across the city and the best of County Down's breathtaking mountains.

This truly magical plot extends to around 2/3 acre and offers lots of further potential depending on one's needs, and is approached by a private sweeping driveway set well back from

Constructed circa 1998, and offered for sale chain-free, this wonderful opportunity is sure to appeal to a wide range of buyer's and the versatile accommodation briefly comprises; Four good sized bedrooms, Principal bedroom with private En-suite shower room, and one large reception room with double doors, attractive fireplace and feature scenic views.

## OUTSIDE

Approached via a private sweeping driveway to an impressive elevated position extending to around 1/2 acre. Plenty of parking and space.