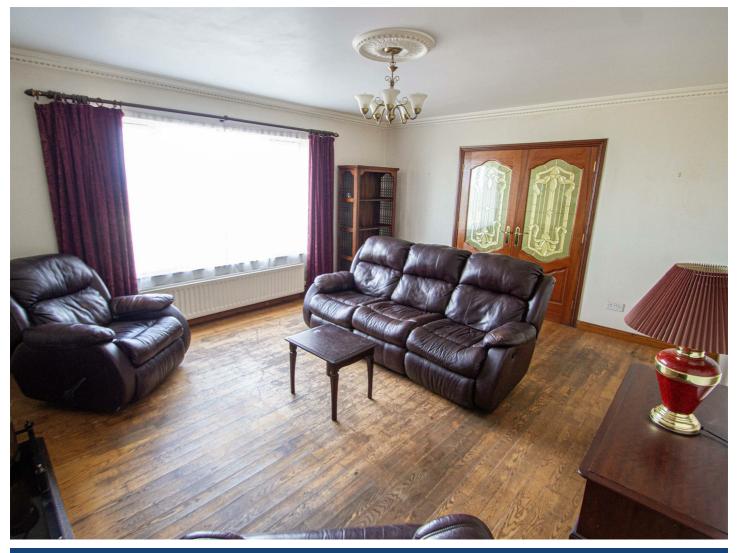

#### LIVING ROOM

Wooden stripped floor, cornicing, centre rose, attractive fire place with open fire, magnificent views;