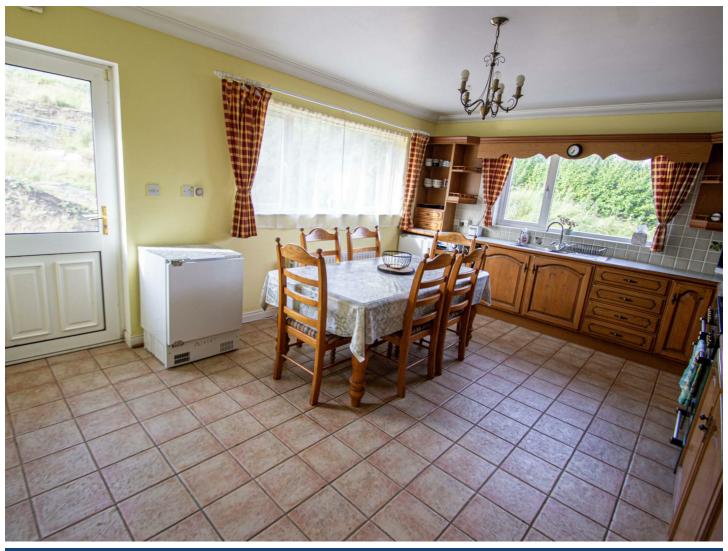

# KITCHEN / DINING AREA

Range of high and low level units, single drainer stainless steel 1 1/2 bowl sink unit, extractor fan, open plan to spacious dining area, Upvc double glazed back door;