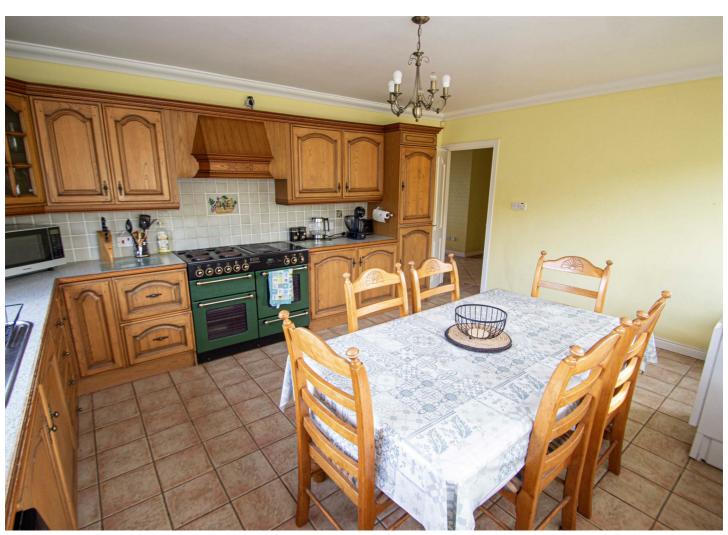

# KITCHEN / DINING AREA

Range of high and low level units, single drainer stainless steel 1 1/2 bowl sink unit, extractor fan, open plan to spacious dining area, Upvc double glazed back door;