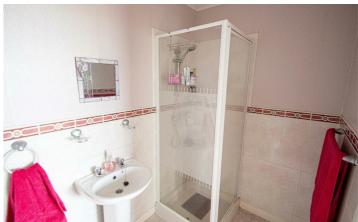

## **EN-SUITE SHOWER ROOM**

Shower cubicle, thermostatically controlled shower unit, low flush W.C, pedestal wash hand basin with mixer taps, partially tiled walls;