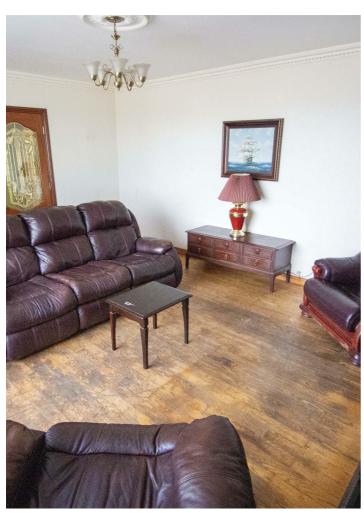

#### LIVING ROOM

Wooden stripped floor, cornicing, centre rose, attractive fire place with open fire, magnificent views;