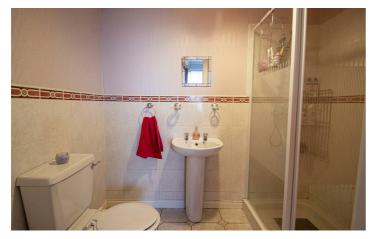

## **EN-SUITE SHOWER ROOM**

Shower cubicle, thermostatically controlled shower unit, low flush W.C, pedestal wash hand basin with mixer taps, partially tiled walls;