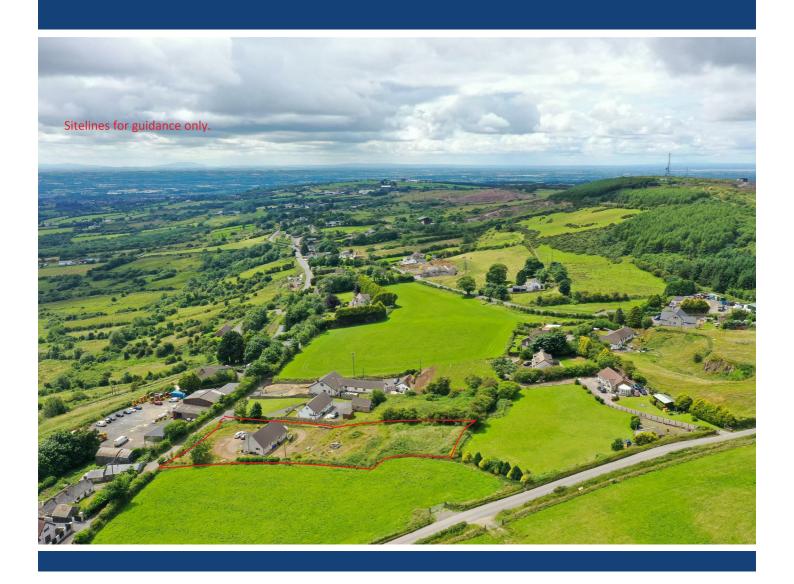

# 18 GROGANSTOWN, DUNMURRY, BELFAST, BT17 ONR

This truly magical plot extends to around 2/3 acre and offers lots of further potential depending on one's needs, and is approached by a private sweeping driveway set well back from

Constructed circa 1998, and offered for sale chain-free, this wonderful opportunity is sure to appeal to a wide range of buyer's and the versatile accommodation briefly comprises; Four good sized bedrooms, Principal bedroom with private En-suite shower room, and one large reception room with double doors, attractive fireplace and feature scenic views.

## OUTSIDE

Approached via a private sweeping driveway to an impressive elevated position extending to around 1/2 acre. Plenty of parking and space.