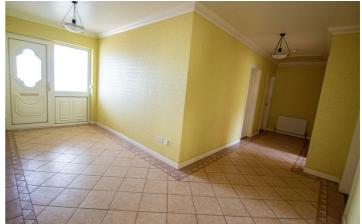

#### LIVING ROOM

Wooden stripped floor, cornicing, centre rose, attractive fire place with open fire, magnificent views;