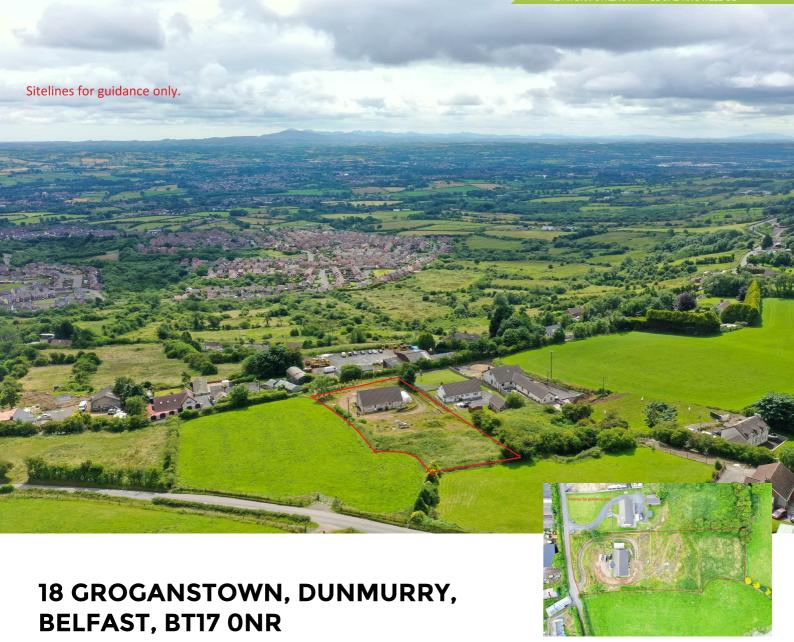

# 18 GROGANSTOWN, DUNMURRY, BELFAST, BT17 ONR

This truly magical plot extends to around 2/3 acre and offers lots of further potential depending on one's needs, and is approached by a private sweeping driveway set well back from

Constructed circa 1998, and offered for sale chain-free, this wonderful opportunity is sure to appeal to a wide range of buyer's and the versatile accommodation briefly comprises; Four good sized bedrooms, Principal bedroom with private En-suite shower room, and one large reception room with double doors, attractive fireplace and feature scenic views.

## OUTSIDE

Approached via a private sweeping driveway to an impressive elevated position extending to around 1/2 acre. Plenty of parking and space.