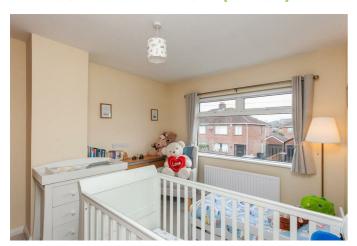

### **BEDROOM TWO 12'1" x 10'2" (3.7 x 3.1)**

**BEDROOM THREE 9'2" x 6'10" (2.8 x 2.1)** 