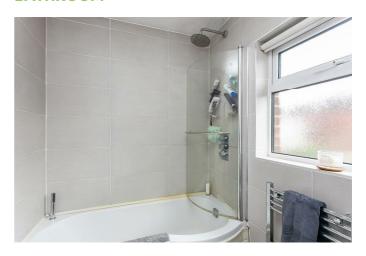

#### **BATHROOM**

Contemporary suite comprising panel bath with telephone hand shower & rainfall shower over, low flush W.C, wash hand basin, fully tiled walls, ceramic tiled floor, chrome towel radiator.