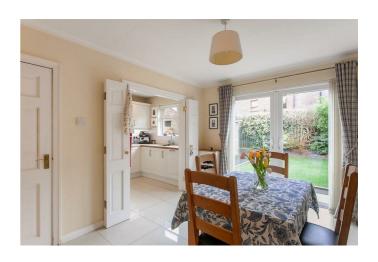

# LIVING ROOM 12'5" x 11'5" (3.8 x 3.5)

Feature wall mounted gas fire.

**DINING 12'9" x 10'2" (3.9 x 3.1)** 

Tiled floor, PVC double doors to rear garden.