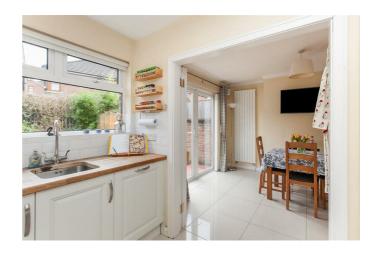

## KITCHEN 9'2" x 7'3" (2.8 x 2.22)

Excellent range of high and low level units, integrated appliances to include oven / grill, 4 ring gas hob, stainless steel extractor fan, dishwasher & fridge freezer, washing machine, stainless steel sink unit with mixer tap, recessed spot lighting, part tiled walls.