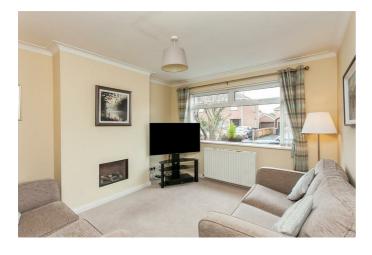

# LIVING ROOM 12'5" x 11'5" (3.8 x 3.5)

Feature wall mounted gas fire.

**DINING 12'9" x 10'2" (3.9 x 3.1)** 

Tiled floor, PVC double doors to rear garden.