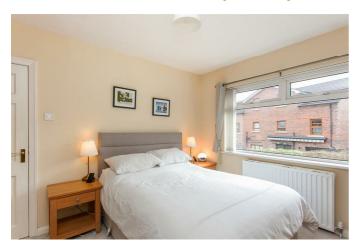

### **BEDROOM ONE 12'1" x 10'5" (3.7 x 3.2)**

### **BEDROOM TWO 12'1" x 10'2" (3.7 x 3.1)**

**BEDROOM THREE 9'2" x 6'10" (2.8 x 2.1)** 