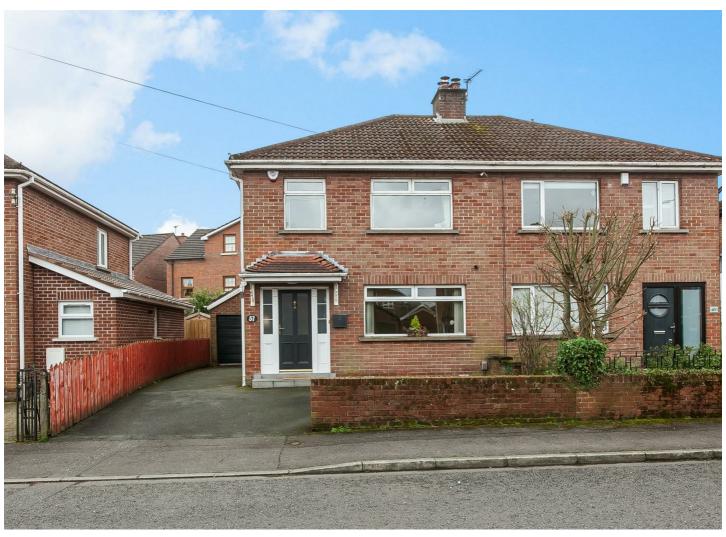

# 51 Prince Edward Drive, Stranmillis, Belfast, BT9 5GB

# Price Guide £330.000

Well presented and located in the ever popular Stranmillis area of South Belfast we are pleased to offer for sale this semi detached home. The accommodation comprises two reception rooms, excellent kitchen with range of integrated appliances, three good size bedrooms and contemporary bathroom suite. Gas fired central heating and PVC double glazing are both in place. Outside, the property benefits from a detached garage, enclosed garden to rear & driveway to front providing ample off street parking. Within close proximity to a host of amenities and leading schools this home is ready to move into and will appeal to a range of prospective purchasers.

- Beautifully Presented Semi Detached Home Three Good Sized Bedrooms
- Front Living Room With Feature Fireplace
- **Contemporary White Bathroom Suite**
- **Enclosed Rear Garden In Lawn, Spacious Driveway To Front**
- Within Easy Access To Leading Schools, Lagan Tow Path & Transport Links
- Dining Room With Open Aspect To Excellent Kitchen
- Detached Garage
- Gas Fired Central Heating / PVC Double Glazing
- · Ready To Move Into