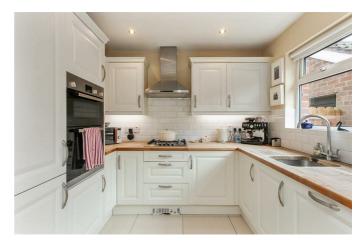

## KITCHEN 9'2" x 7'3" (2.8 x 2.22)

Excellent range of high and low level units, integrated appliances to include oven / grill, 4 ring gas hob, stainless steel extractor fan, dishwasher & fridge freezer, washing machine, stainless steel sink unit with mixer tap, recessed spot lighting, part tiled walls.