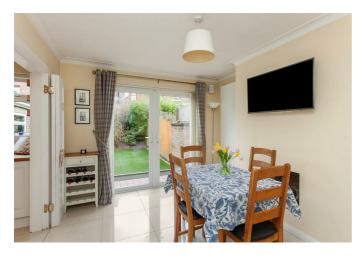

# LIVING ROOM 12'5" x 11'5" (3.8 x 3.5)

Feature wall mounted gas fire.

**DINING 12'9" x 10'2" (3.9 x 3.1)** 

Tiled floor, PVC double doors to rear garden.