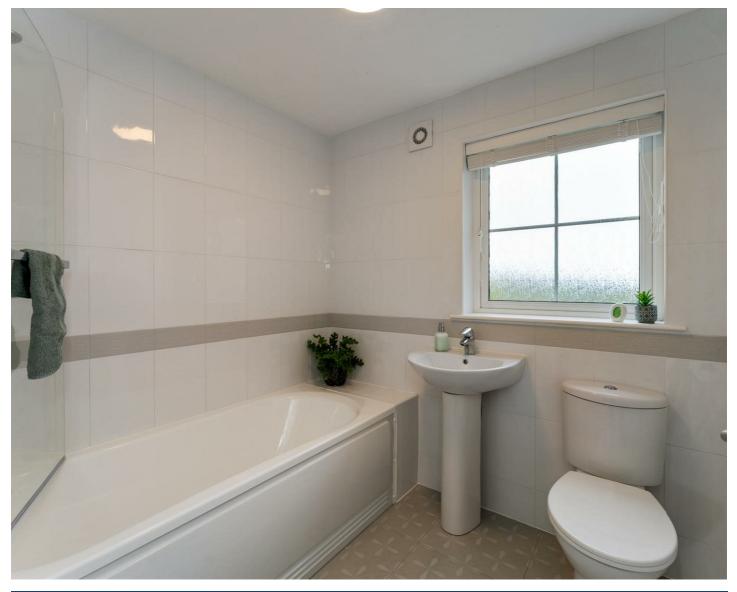

The property offers hall with built in storage, modern fitted kitchen, separate utility room, living room with views of the reservoir, two good sized bedrooms and a modern family bathroom comprising white suite. In addition, the property has gas fired central heating and uPVC double glazed windows.

### **Bathroom**

White suite comprising, panelled bath with mixer tap, wall mounted overhead shower, glass shower screen, pedestal wash hand basin with mixer tap, low flush w/c, tiled floor, fully tiled walls, extractor fan.