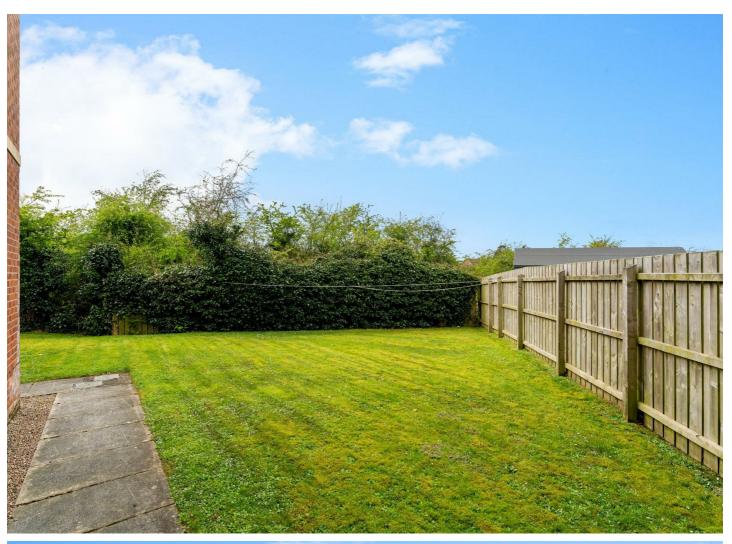

Externally, there is a communal garden to the rear and communal parking to the front and side of property. The gardens are well maintained and benefits from a number of private areas suitable for seating or entertaining.

#### Outside

Communal parking with one unallocated parking space and communal gardens in lawn with mature hedging.