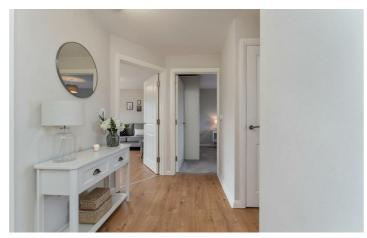

grated fridge/freezer, integrated oven, four ring electric hob with stainless steel extractor fan and hood, one and a quarter stainless steel sink with mixer tap and drainer, wood laminate floor, gas fired boiler.

## Utility

6'10" x 6'10"

Low level units, laminate work surfaces, plumbed for washing machine, stainless steel sink with mixer tap and drainer, wood laminate floor.

## Bedroom 1

10'1" x 12'8" Double bedroom.

## Bedroom 2

8'7" x 9'10"

### **Bathroom**

White suite comprising, panelled bath with mixer tap, wall mounted overhead shower, glass shower screen, pedestal wash hand basin with mixer tap, low flush w/c, tiled floor, fully tiled walls, extractor fan.

#### Outside

Communal parking with one unallocated parking space and communal gardens in lawn with mature hedging.































#### **Ground Floor**



Whilst every attempt has been made to ensure the accuracy of the floor plan contained here, measurements of doors, windows, rooms and any other items are approximate and no responsibility is taken for any error, omission or mis-statement. This plan is for illustrative purposes only and should be used as such by any prospective purchaser. The services, systems and appliances shown have not been tested and no guarantee as to their operability or efficiency can be given.

Plan produced using PlanUp?



Questions you may have. Which mortgage would suit me best?

How much deposit will I need? What are my monthly repayments going to be?

To answer these and other mortgage related questions contact our mortgage advisor on 028 91811444.

Your