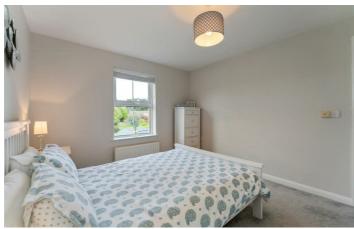

The property offers hall with built in storage, modern fitted kitchen, separate utility room, living room with views of the reservoir, two good sized bedrooms and a modern family bathroom comprising white suite. In addition, the property has gas fired central heating and uPVC double glazed windows.

## Bedroom 2

8'7" x 9'10"