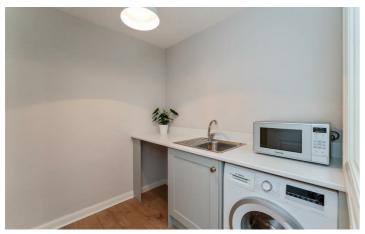

## Utility

6'10" x 6'10"

Low level units, laminate work surfaces, plumbed for washing machine, stainless steel sink with mixer tap and drainer, wood laminate floor.