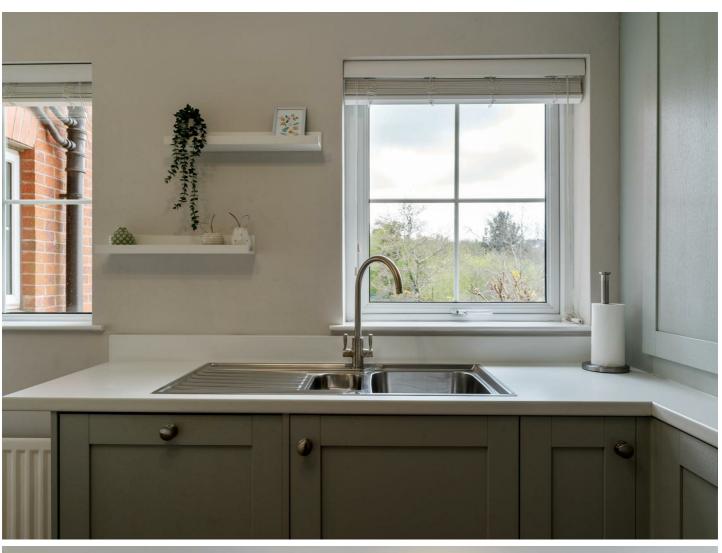

## Kitchen

11'7" x 9'10"

Modern range of high and low level units, laminate work surfaces, integrated dishwasher, integrated fridge/freezer, integrated oven, four ring electric hob with stainless steel extractor fan and hood, one and a quarter stainless steel sink with mixer tap and drainer, wood laminate floor, gas fired boiler.