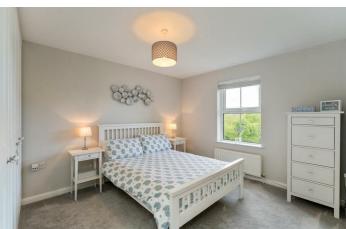

The property offers hall with built in storage, modern fitted kitchen, separate utility room, living room with views of the reservoir, two good sized bedrooms and a modern family bathroom comprising white suite. In addition, the property has gas fired central heating and uPVC double glazed windows.

## Bedroom 1

10'1" x 12'8" Double bedroom.