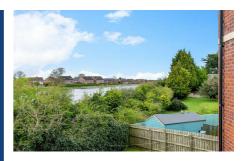

The property offers hall with built in storage, modern fitted kitchen, separate utility room, living room with views of the reservoir, two good sized bedrooms and a modern family bathroom comprising white suite. In addition, the property has gas fired central heating and uPVC double glazed windows.

## **Living Room**

14'7" x 14'7"

Wood laminate floor.