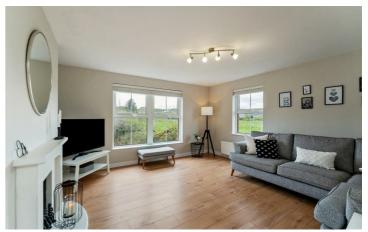

ated fridge/freezer, integrated oven, four ring electric hob with stainless steel extractor fan and hood, one and a quarter stainless steel sink with mixer tap and drainer, wood laminate floor, gas fired boiler.

## Utility

6'10" x 6'10"

Low level units, laminate work surfaces, plumbed for washing machine, stainless steel sink with mixer tap and drainer, wood laminate floor.

## Bedroom 1

10'1" x 12'8" Double bedroom.

## Bedroom 2

8'7" x 9'10"

### **Bathroom**

White suite comprising, panelled bath with mixer tap, wall mounted overhead shower, glass shower screen, pedestal wash hand basin with mixer tap, low flush w/c, tiled floor, fully tiled walls, extractor fan.

#### Outside

Communal parking with one unallocated parking space and communal gardens in lawn with mature hedging.































#### **Ground Floor**



Whilst every attempt has been made to ensure the accuracy of the floor plan contained here, measurements of doors, windows, rooms and any other items are approximate and no responsibility is taken for any error, omission or mis-statement. This plan is for illustrative purposes only and should be used as such by any prospective purchaser. The services, systems and appliances shown have not been tested and no guarantee as to their operability or efficiency can be given.

Plan produced using PlanUp?



Questions you may have. Which mortgage would suit me best?

How much deposit will I need? What are my monthly repayments going to be?

To answer these and other mortgage related questions contact our mortgage advisor on 028 91811444.

Your ho