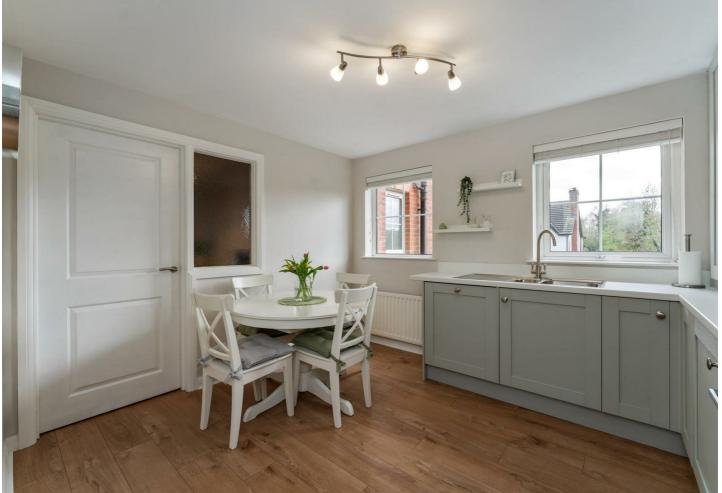

#### **Entrance Hall**

Wood laminate floor, cloakroom space, built-in storage.

## Kitchen

11'7" x 9'10"

Modern range of high and low level units, laminate work surfaces, integrated dishwasher, integrated fridge/freezer, integrated oven, four ring electric hob with stainless steel extractor fan and hood, one and a quarter stainless steel sink with mixer tap and drainer, wood laminate floor, gas fired boiler.