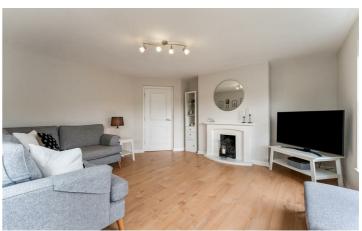

fridge/freezer, integrated oven, four ring electric hob with stainless steel extractor fan and hood, one and a quarter stainless steel sink with mixer tap and drainer, wood laminate floor, gas fired boiler.

## Utility

6'10" x 6'10"

Low level units, laminate work surfaces, plumbed for washing machine, stainless steel sink with mixer tap and drainer, wood laminate floor.

## Bedroom 1

10'1" x 12'8" Double bedroom.

## Bedroom 2

8'7" x 9'10"

### **Bathroom**

White suite comprising, panelled bath with mixer tap, wall mounted overhead shower, glass shower screen, pedestal wash hand basin with mixer tap, low flush w/c, tiled floor, fully tiled walls, extractor fan.

#### Outside

Communal parking with one unallocated parking space and communal gardens in lawn with mature hedging.































#### **Ground Floor**



Whilst every attempt has been made to ensure the accuracy of the floor plan contained here, measurements of doors, windows, rooms and any other items are approximate and no responsibility is taken for any error, omission or mis-statement. This plan is for illustrative purposes only and should be used as such by any prospective purchaser. The services, systems and appliances shown have not been tested and no guarantee as to their operability or efficiency can be given.

Plan produced using PlanUp?



Questions you may have. Which mortgage would suit me best?

How much deposit will I need? What are my monthly repayments going to be?

To answer these and other mortgage related questions contact our mortgage advisor on 028 91811444.

Your home m