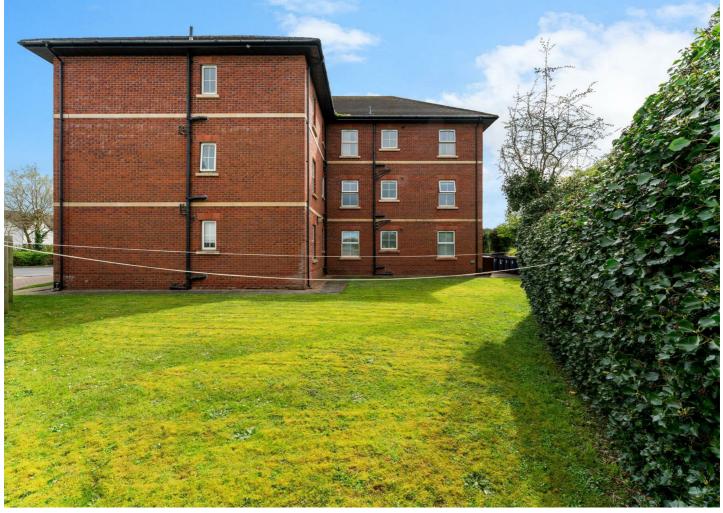

Externally, there is a communal garden to the rear and communal parking to the front and side of property. The gardens are well maintained and benefits from a number of private areas suitable for seating or entertaining.

#### Outside

Communal parking with one unallocated parking space and communal gardens in lawn with mature hedging.