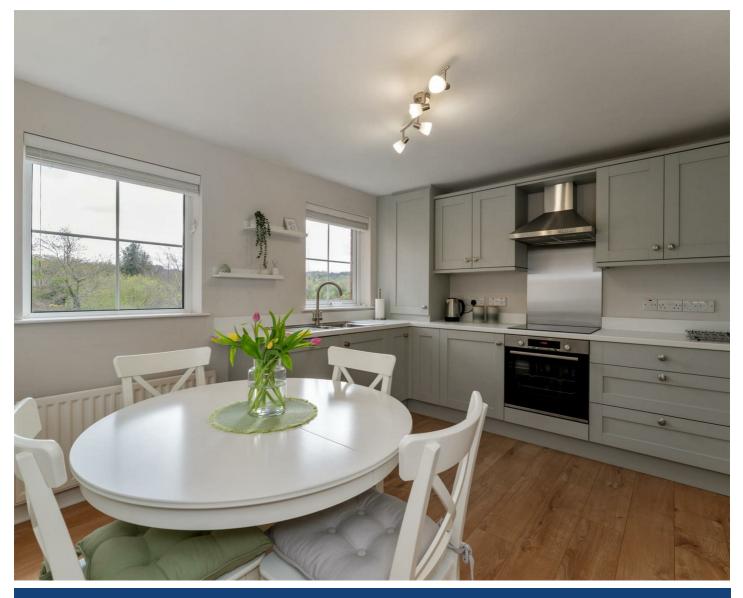

The property offers hall with built in storage, modern fitted kitchen, separate utility room, living room with views of the reservoir, two good sized bedrooms and a modern family bathroom comprising white suite. In addition, the property has gas fired central heating and uPVC double glazed windows.

# **Key Features**

- · Modern First Floor Two Bedroom Apartment, Finished To a high Standard Throughout
- · Separate Utility Room With Low · Spacious Living Room With Level Units And Plumbed For Washing Machine
- · Family Bathroom Comprising Modern White Suite
- And Well Maintained Communal Gardens
- · Luxury Fitted Kitchen With Space For Dining And A Great Range Of Integrated **Appliances**
- **Dual Aspect Views**
- · Gas Fired Central Heating And uPVC Double Glazed Windows
- · One Unallocated Parking Space · Early Viewing Recommended For This Modern, Spacious **Apartment**

## **Living Room**

14'7" x 14'7"

Wood laminate floor.

## Kitchen

11'7" x 9'10"

Modern range of high and low level units, laminate work surfaces, integrated dishwasher, integrated fridge/freezer, integrated oven, four ring electric hob with stainless steel extractor fan and hood, one and a quarter stainless steel sink with mixer tap and drainer, wood laminate floor, gas fired boiler.