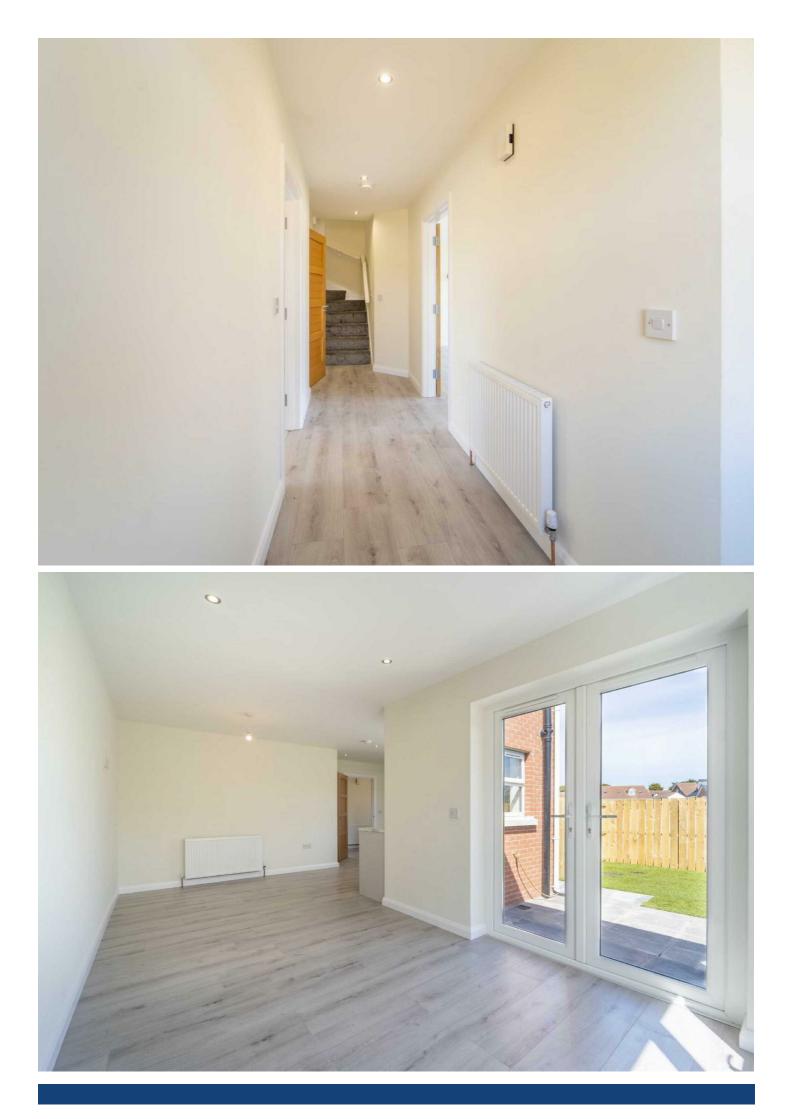

#### INTERNAL DETAILING

Pre-finished Oak internal doors with contemporary door furniture Painted skirting boards and architraves Painted balustrades and handrails to stairs Walls and ceilings painted in emulsion Recessed spotlighting in the kitchen, hall, bathroom and utility

#### EXTERNAL FINISHES

Oil fired central heating Double glazed windows in uPVC frames Composite front door with 5 point locking system PVC guttering and PVC downpipes Landscaped front and rear gardens Close boarded timber fencing to rear boundaries