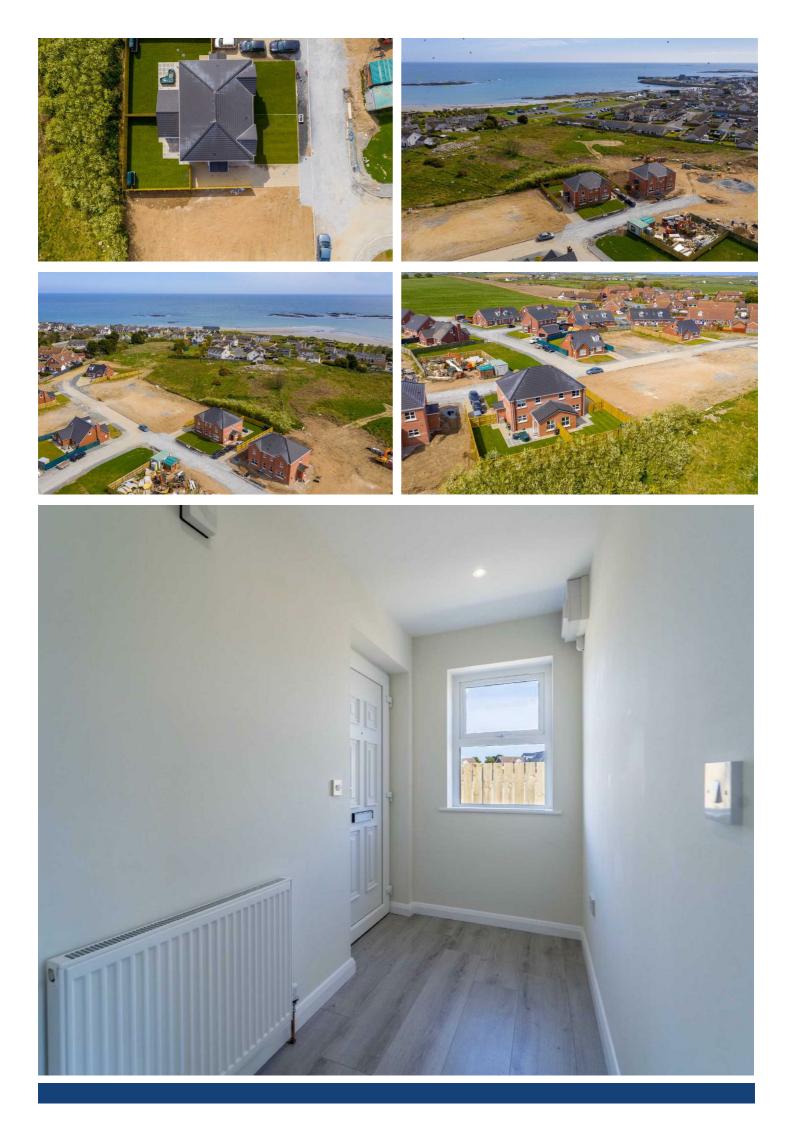

# ASKING PRICE £190,000

SHOW HOME OPEN by private appointment 02891811444

The Gowland Development in Portavogie is located on the Warnock's Road, a few hundred yards from the main Shore Road into Portavogie and as such its position affords easy access to the surrounding Peninsula Areas including Portaferry, Millisle, Donaghadee, Newtownards and for those commuting to Bangor or Belfast

## Key Features

- Semi-Detached
- Two Reception Rooms Circa 1400 Sq Ft
- Three or Four Bedrooms
- Excellent Sea Views to Rear Front & Rear Lawn Gardens

Questions you may have. Which mortgage would suit me best?