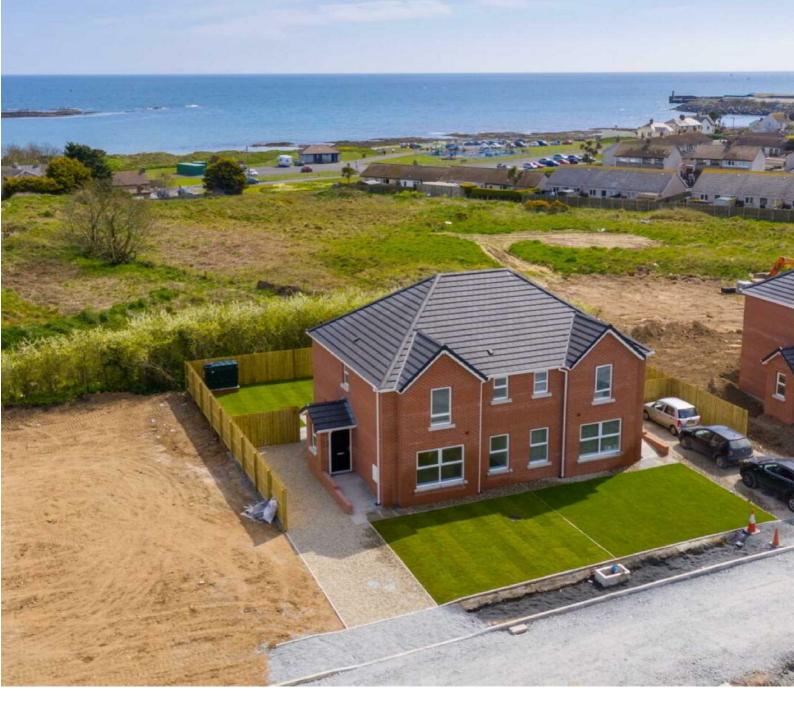

# ASKING PRICE £190,000

SHOW HOME OPEN by private appointment 02891811444

The Gowland Development in Portavogie is located on the Warnock's Road, a few hundred yards from the main Shore Road into Portavogie and as such its position affords easy access to the surrounding Peninsula Areas including Portaferry, Millisle, Donaghadee, Newtownards and for those commuting to Bangor or Belfast

## Key Features

- Semi-Detached
- Two Reception Rooms Circa 1400 Sq Ft
- Three or Four Bedrooms
- Excellent Sea Views to Rear Front & Rear Lawn Gardens

Questions you may have. Which mortgage would suit me best?