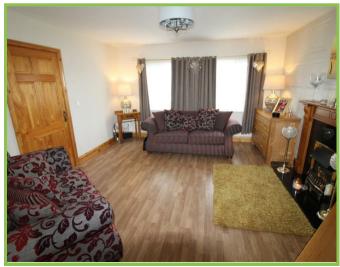

## Living Room 14'02 x 13'04

Laminated wooden flooring. Fireplace with electric fire. Double doors to Dining area.