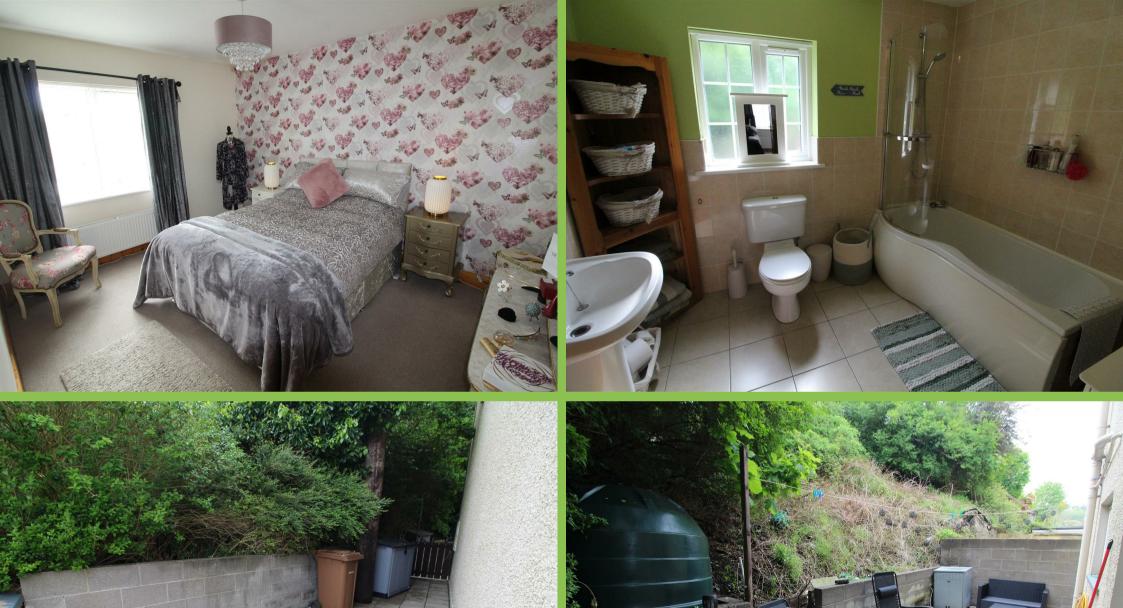

# 82a Stream Street, Downpatrick, BT30 6DF

This three bedroom end terrace is in great order. Offering entrance hall through to Lounge with kitchen and dining area and cloakroom with three bedrooms and bathroom on the first floor. Enclosed rear garden to the rear and side.

### First floor

Master Bedroom 13'01 x 10'0 Front facing.

Bedroom Two 9'06 x 9'06

Front facing.

# Bedroom Three 11'06 x 10'02

Rear facing.

# **Bathroom**

White bath with shower over, low flush w.c. and pedestal wash hand basin. Part tiled walls. Tiled floor.

## Outside

Enclosed rear garden with paved area. Paving to the side.

Please note we have not tested the services or systems in this property. Purchasers should make/commission their own inspections if they feel it is necessary.