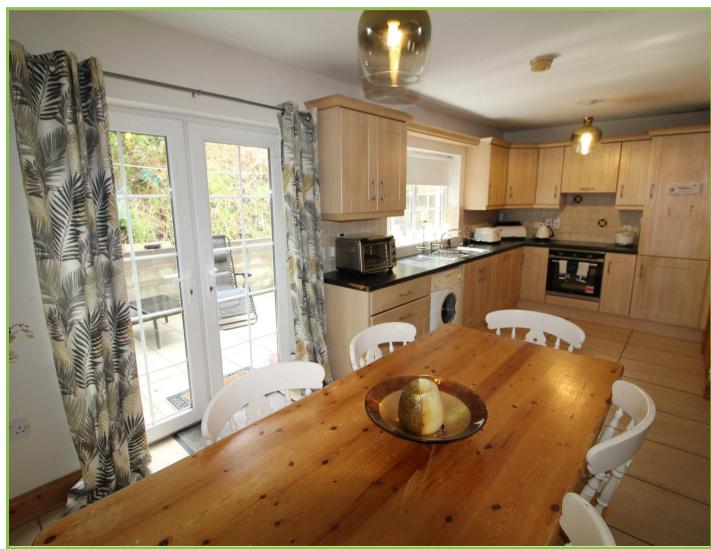

## Living Room 14'02 x 13'04

Laminated wooden flooring. Fireplace with electric fire. Double doors to Dining area.

# Kitchen/Dining area 19'08 x 10'0

High and low level units with recess for washing machine, integrated oven and fridge freezer. Tiled flooring. Patio doors to rear paved area.