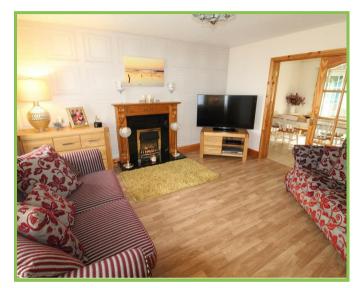

## Living Room 14'02 x 13'04

Laminated wooden flooring. Fireplace with electric fire. Double doors to Dining area.