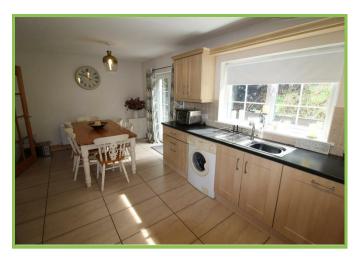

# Kitchen/Dining area 19'08 x 10'0

High and low level units with recess for washing machine, integrated oven and fridge freezer. Tiled flooring. Patio doors to rear paved area.