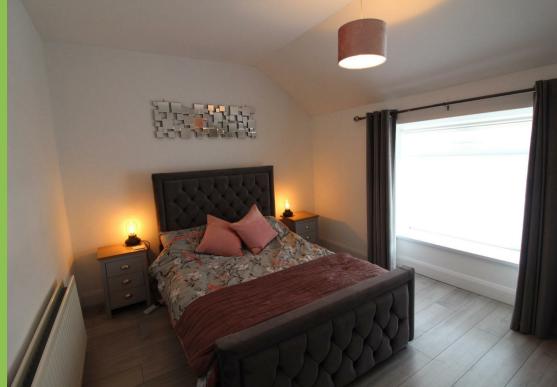

### First floor

Bedroom One 10'0 x 6'2

Laminated flooring.

# Bedroom Two 13'3 x 9'10

Laminated wooden flooring.

# Bedroom Three 9'10 x 9'0

Laminated floor.