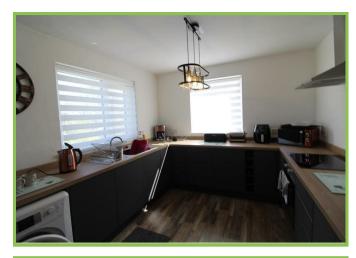

### Kitchen 19'0 x 10'0

High and low level units with stainless steel sink unit with mixer taps. Plumbed for washing machine. Ceramic four ring hob and under oven. Wine rack. Stainless steel extractor. Laminated floor. Panelled wall.