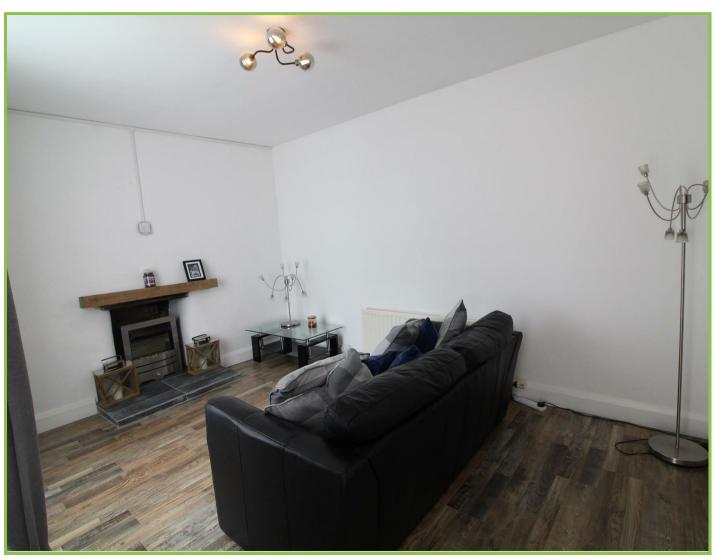

# Living Room 13'10 x 10'8

Laminated wooden flooring. Fireplace with slate hearth with wooden mantle.