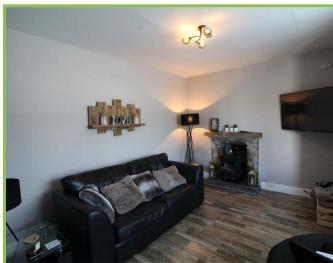

### Lounge 13'10 x 12'9

Laminated wooden flooring. Stone fireplace with wooden mantle with slate hearth with cast iron multi fuel stove.