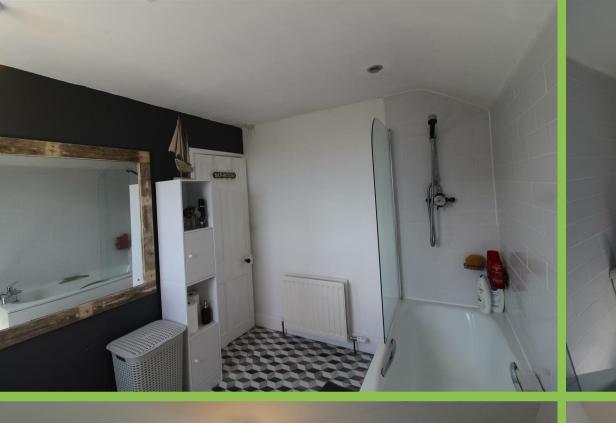

#### Bathroom

White panelled bath with mixer taps, shower unit. Low flush w.c., part tiled walls. Ceramic tiled flooring.