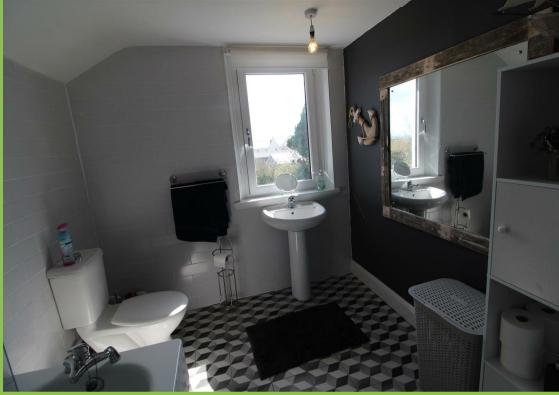

#### Bathroom

White panelled bath with mixer taps, shower unit. Low flush w.c., part tiled walls. Ceramic tiled flooring.