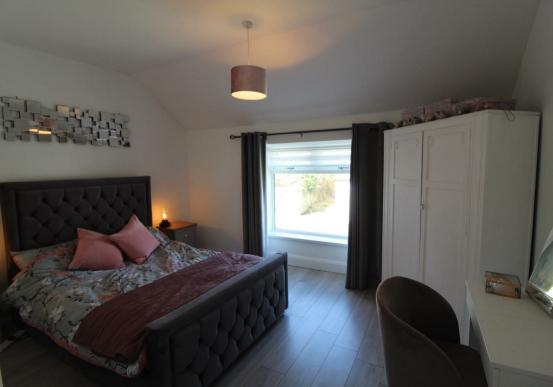

### First floor

Bedroom One 10'0 x 6'2

Laminated flooring.

# Bedroom Two 13'3 x 9'10

Laminated wooden flooring.

# Bedroom Three 9'10 x 9'0

Laminated floor.