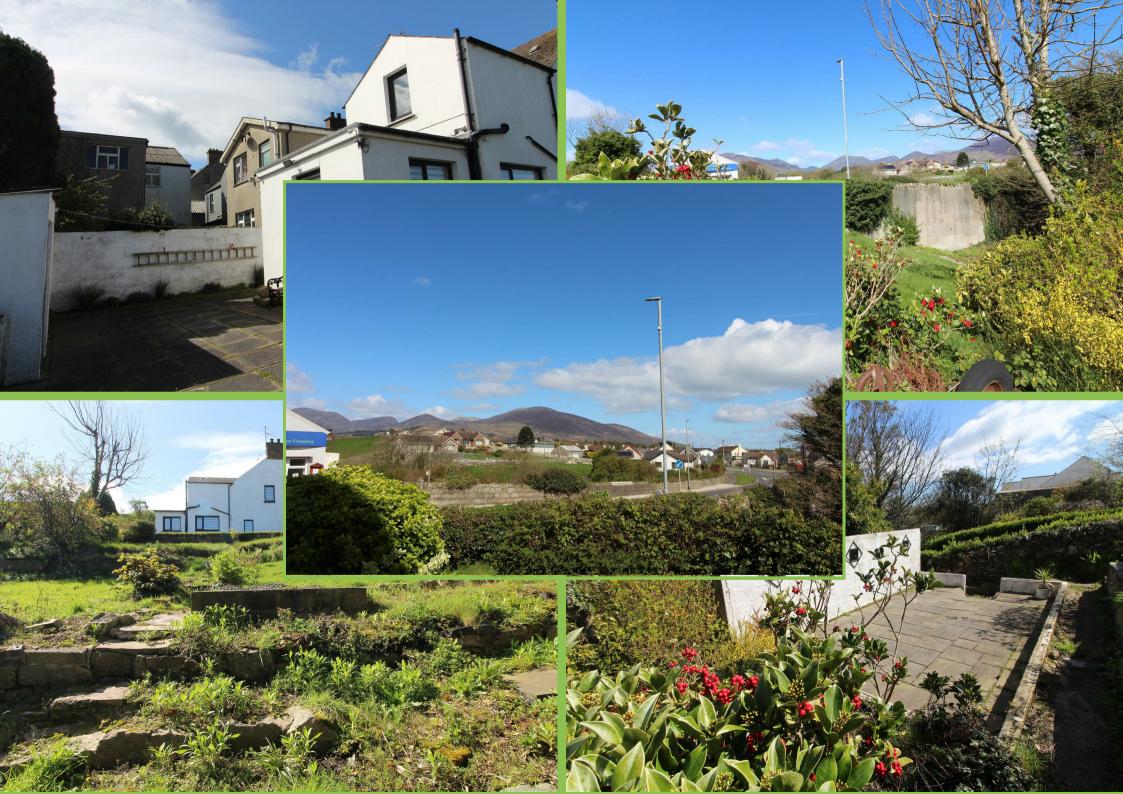

### 13 Glassdrumman Road, Annalong, BT34 4QJ

This lovely presented home is situated in the seaside village of Annalong within walking distance to shops and amenities and within easy access to Kilkeel and Newcastle and the picturesque walks of the Mourne Mountains. The property offers three bedrooms, bathroom, Lounge, living room and kitchen with utility area. The extensive gardens to the side and rear are very mature and offers views to the mountains.

#### Outside

Extensive gardens laid out in lawns with mature trees and shrubs. Ample car parking. Bbq area. Patio areas. Oil fired boiler. Pvc oil tank

Please note we have not tested the services or systems in this property. Purchasers should make/commission their own inspections if they feel it is necessary.