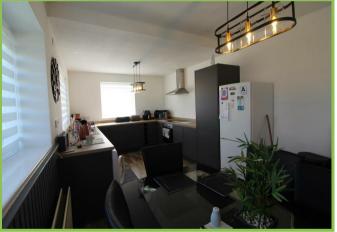

### Kitchen 19'0 x 10'0

High and low level units with stainless steel sink unit with mixer taps. Plumbed for washing machine. Ceramic four ring hob and under oven. Wine rack. Stainless steel extractor. Laminated floor. Panelled wall.