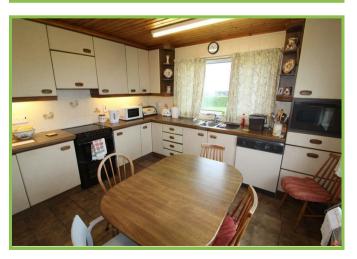

# Kitchen/Dining area 12'10 x 11'09

High and low level units with recess for oven, dishwasher and microwave. 1 1/2 stainless steel sink unit. Tiled floor. Tiled walls.

## Dining Room/Bedroom Four 11'05 x 12'0

Front facing. Currently used as a dining room.