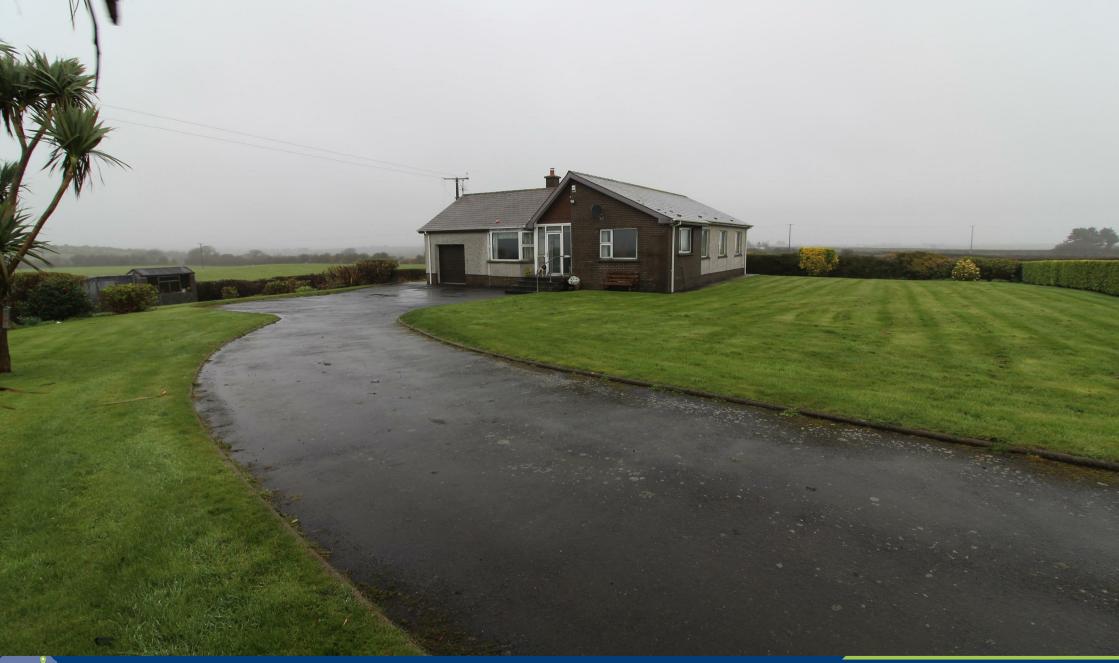

### 56 Strangford Road, Ardglass, BT30 7SP

This bungalow sits on a mature level site with views of the Mourne Mountains from the Lounge and Kitchen. The adaptable accommodation offers three bedrooms with two receptions or four bedrooms and one reception, kitchen with casual dining, bathroom and utility room. Within a short commute to Ardglass and Strangford with easy access to the local beaches, shops, schools and amenities.

#### Outside

Situated on mature level site laid out in lawns with mature shrubs and trees with views towards the Mourne Mountains.

Please note we have not tested the services or systems in this property. Purchasers should make/commission their own inspections if they feel it is necessary.