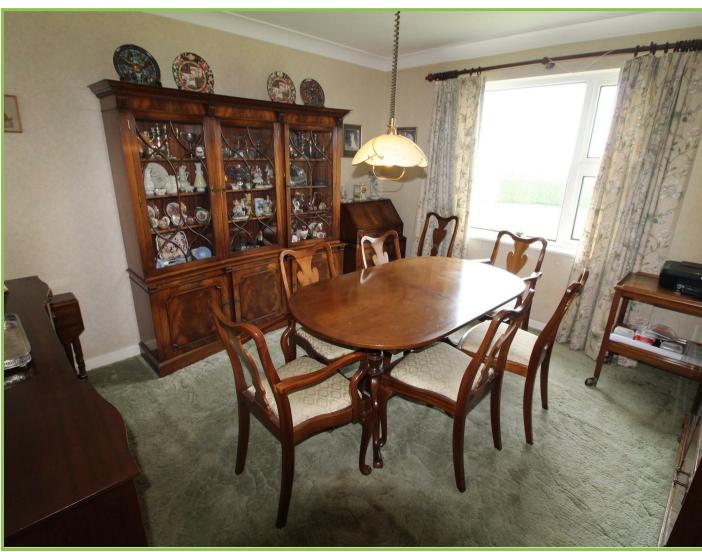

## Dining Room/Bedroom Four 11'05 x 12'0

Front facing. Currently used as a dining room.