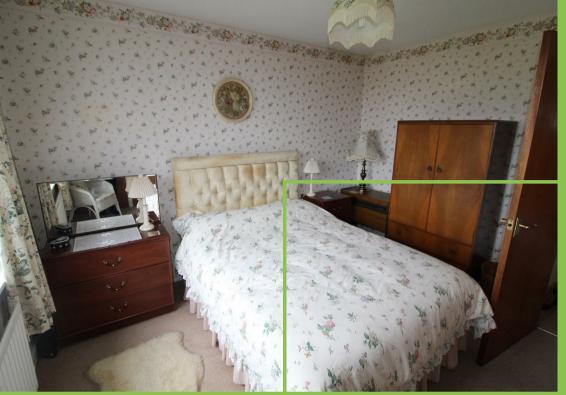

## Dining Room/Bedroom Four 11'05 x 12'0

Front facing. Currently used as a dining room.

## Bedroom Four 11'06 x 9'11

Built in robes.