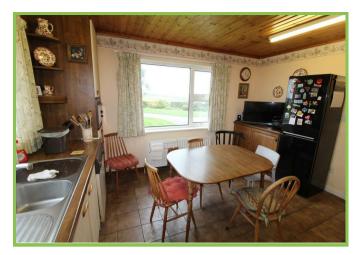

# Kitchen/Dining area 12'10 x 11'09

High and low level units with recess for oven, dishwasher and microwave. 1 1/2 stainless steel sink unit. Tiled floor. Tiled walls.