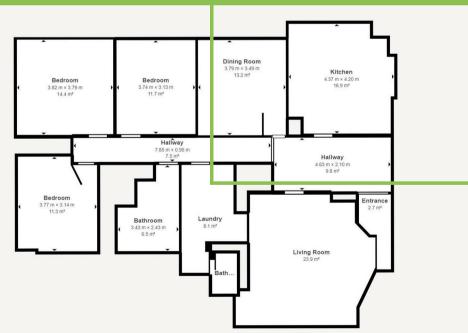

### 56 Strangford Road, Ardglass, BT30 7SP

This bungalow sits on a mature level site with views of the Mourne Mountains from the Lounge and Kitchen. The adaptable accommodation offers three bedrooms with two receptions or four bedrooms and one reception, kitchen with casual dining, bathroom and utility room. Within a short commute to Ardglass and Strangford with easy access to the local beaches, shops, schools and amenities.