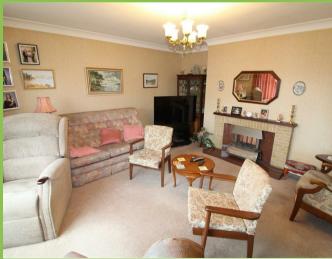

56 Strangford Road, Ardglass, BT30 7SP £235,000

### 56 Strangford Road, Ardglass, BT30 7SP

This bungalow sits on a mature level site with views of the Mourne Mountains from the Lounge and Kitchen. The adaptable accommodation offers three bedrooms with two receptions or four bedrooms and one reception, kitchen with casual dining, bathroom and utility room. Within a short commute to Ardglass and Strangford with easy access to the local beaches, shops, schools and amenities.







#### **Entrance Porch**

Tiled floor.

#### **Entrance Hall**

Storage cupboard.

#### Lounge 14'10 x 14'10

Tiled fireplace. Views towards the Mourne Mountains.

# Kitchen/Dining area 12'10 x 11'09

High and low level units with recess for oven, dishwasher and microwave. 1 1/2 stainless steel sink unit. Tiled floor. Tiled walls.

## Dining Room/Bedroom Four 11'05 x 12'0

Front facing. Currently used as a dining room.

# Utility Room 9'08 x 8'06

High and low level units. Tiled floor. Cloakroom with low flush w.c., and wash hand basin. Door to porch leading to integral garage.

# Bedroom Two 11'11 x 9'11

Front facing.

# Bedroom Three 11'11 x 11'10

Front facing. Built in robes.

## Bedroom Four 11'06 x 9'11

Built in robes.

#### Bathroom

Two walk in shower cubicles, low flush w.c,