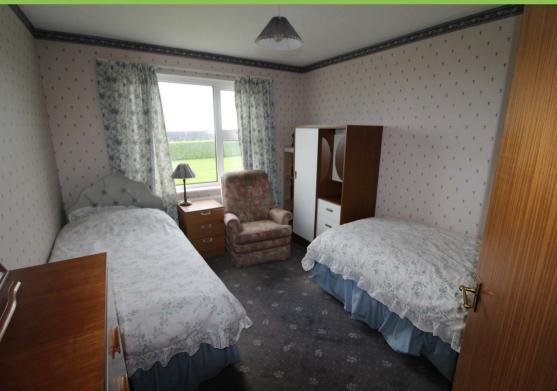

# Bedroom Two 11'11 x 9'11

Front facing.

# Bedroom Three 11'11 x 11'10

Front facing. Built in robes.

## Bedroom Four 11'06 x 9'11

Built in robes.