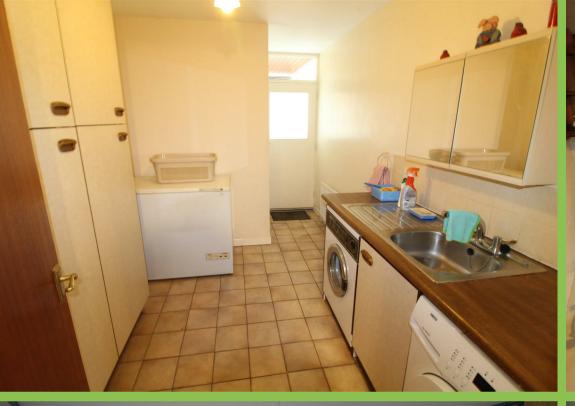

# Utility Room 9'08 x 8'06

High and low level units. Tiled floor. Cloakroom with low flush w.c., and wash hand basin. Door to porch leading to integral garage.