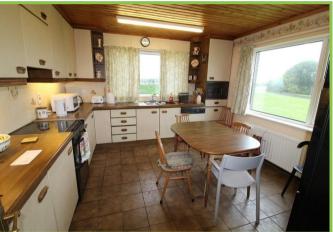

# Kitchen/Dining area 12'10 x 11'09

High and low level units with recess for oven, dishwasher and microwave. 1 1/2 stainless steel sink unit. Tiled floor. Tiled walls.