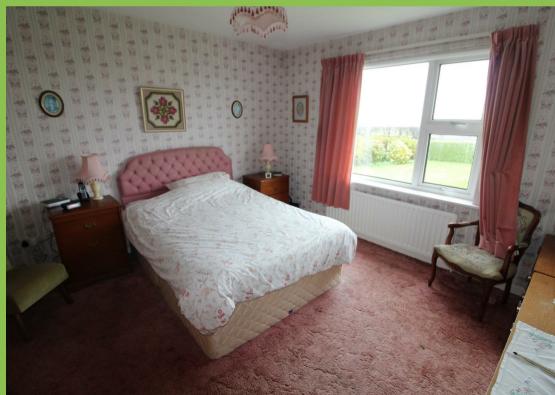

#### Lounge 14'10 x 14'10

Tiled fireplace. Views towards the Mourne Mountains.

# Bedroom Two 11'11 x 9'11

Front facing.

# Bedroom Three 11'11 x 11'10

Front facing. Built in robes.