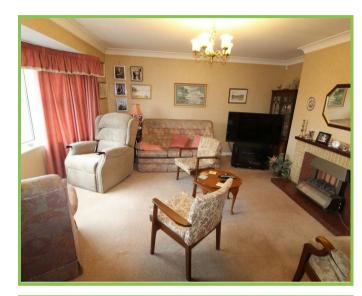

56 Strangford Road, Ardglass, BT30 7SP £235,000

### 56 Strangford Road, Ardglass, BT30 7SP

This bungalow sits on a mature level site with views of the Mourne Mountains from the Lounge and Kitchen. The adaptable accommodation offers three bedrooms with two receptions or four bedrooms and one reception, kitchen with casual dining, bathroom and utility room. Within a short commute to Ardglass and Strangford with easy access to the local beaches, shops, schools and amenities.







#### **Entrance Porch**

Tiled floor.

#### **Entrance Hall**

Storage cupboard.

#### Lounge 14'10 x 14'10

Tiled fireplace. Views towards the Mourne Mountains.

# Kitchen/Dining area 12'10 x 11'09

High and low level units with recess for oven, dishwasher and microwave. 1 1/2 stainless steel sink unit. Tiled floor. Tiled walls.

## Dining Room/Bedroom Four 11'05 x 12'0

Front facing. Currently used as a dining room.

# Utility Room 9'08 x 8'06

High and low level units. Tiled floor. Cloakroom with low flush w.c., and wash hand basin. Door to porch leading to integral garage.

# Bedroom Two 11'11 x 9'11

Front facing.

# Bedroom Three 11'11 x 11'10

Front facing. Built in robes.

## Bedroom Four 11'06 x 9'11

Built in robes.

#### Bathroom

Two walk in shower cubicles, low flush w.c