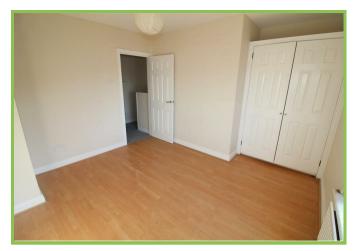

#### Master Bedroom 11'06 x 9'11 Front facing. Laminated wooden floor. Built in robes.

#### Bedroom Two 8'08 x 7'08

Rear facing. Laminated wooden floor.