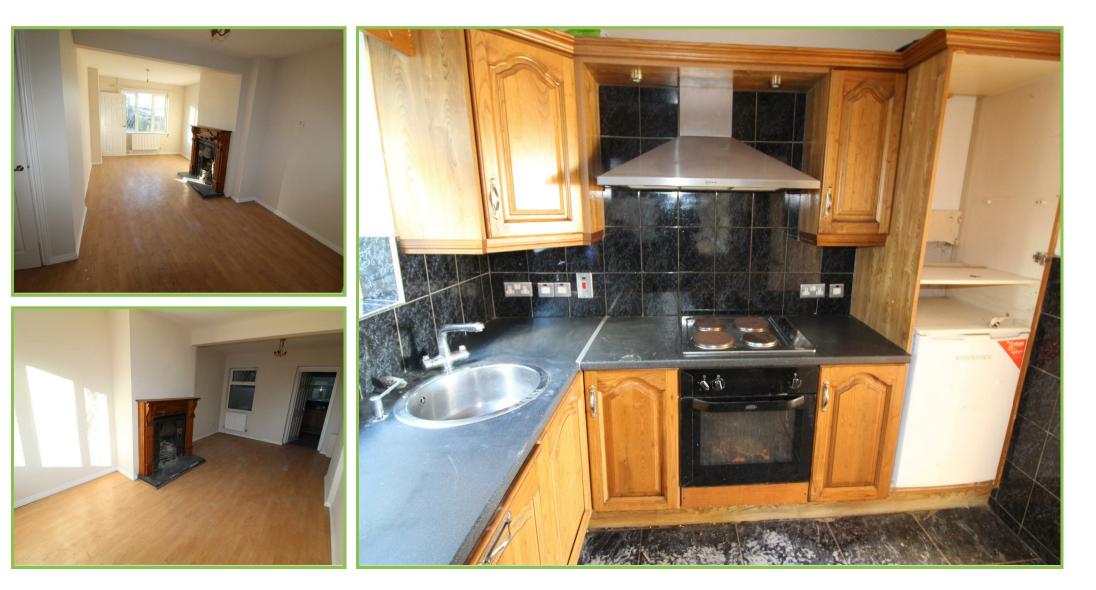

#### Living Room 19'08 x 9'10

Laminated wooden flooring. Under stairs storage. Fireplace with feature inset and mahogany surround.

#### Kitchen 8'08 x 7'06

High and low level units with sink unit. Integrated oven and hob. Tiled floor. Tiled at splashback. Door to rear.