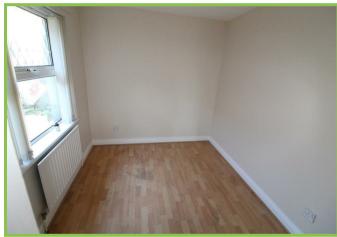

#### Master Bedroom 11'06 x 9'11 Front facing. Laminated wooden floor. Built in robes.

#### Bedroom Two 8'08 x 7'08

Rear facing. Laminated wooden floor.