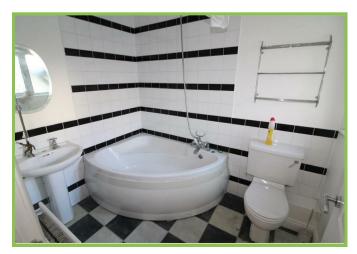

# Bathroom

Corner bath with mixer tap and shower attachment. Low flush w.c., pedestal wash hand basin. Tiled floor. Tiled at splashback.