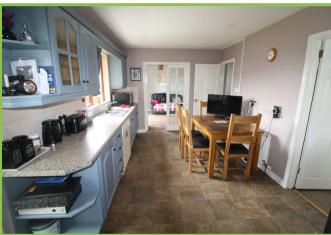

#### Kitchen/Dining Area 17'08 x 9'08

High and low level units with recess for dishwasher, integrated double eye level oven, hob and extractor fan. 1 1/2 stainless steel sink unit. Door to rear garden.

## Utility Room

17'08 x 9'08 Pedestal wash hand basin. Tiled floor.

**First Floor** Landing area with hotpress.

Bedroom One 10'10 x 10'09 Velux window. Front facing.

Bedroom Two 9'10 x 9'09 Rear facing.

Bedroom Three 11'02 x 9'04 Rear facing. Built in robes.