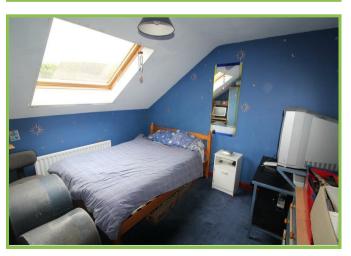

## Utility Room

17'08 x 9'08 Pedestal wash hand basin. Tiled floor.

**First Floor** Landing area with hotpress.

Bedroom One 10'10 x 10'09 Velux window. Front facing.

Bedroom Two 9'10 x 9'09 Rear facing.

Bedroom Three 11'02 x 9'04 Rear facing. Built in robes.