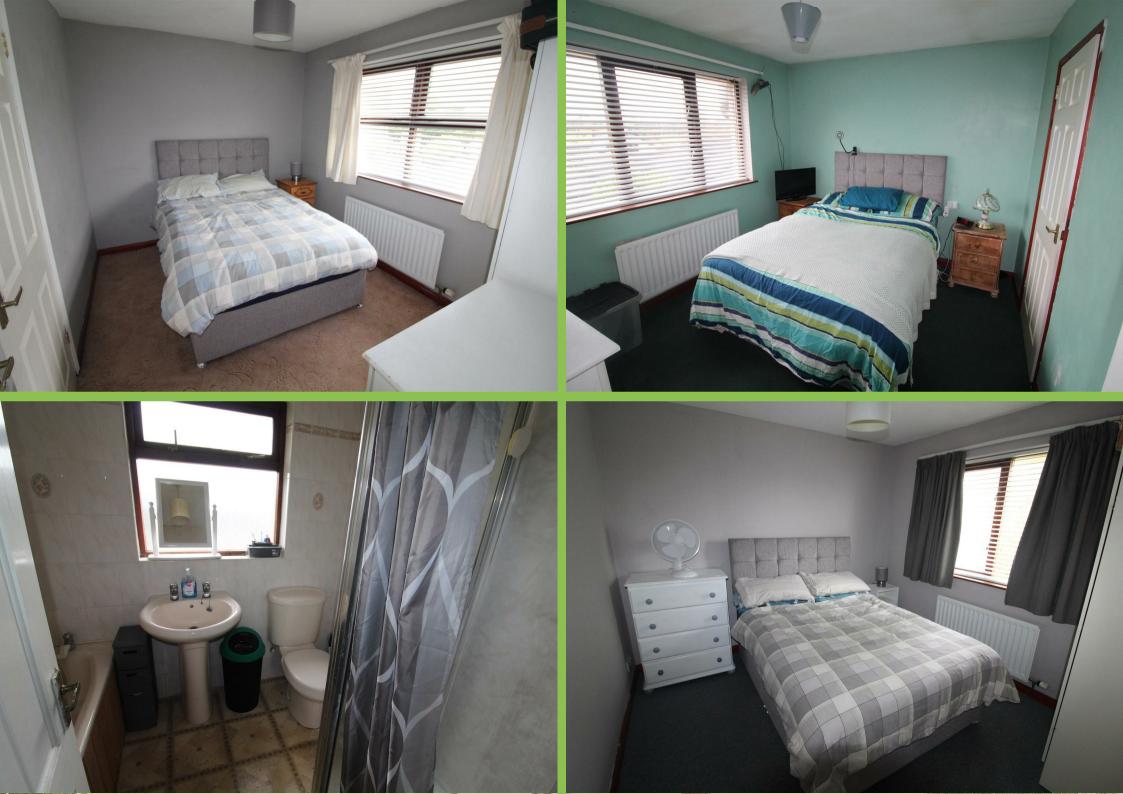

## Utility Room

17'08 x 9'08 Pedestal wash hand basin. Tiled floor.

**First Floor** Landing area with hotpress.

Bedroom One 10'10 x 10'09 Velux window. Front facing.

Bedroom Two 9'10 x 9'09 Rear facing.

Bedroom Three 11'02 x 9'04 Rear facing. Built in robes.

#### Bedroom Four 11'03 x 8'07 Built in robes. Front facing.

#### Bathroom

Panelled bath, low flush w.c, pedestal wash hand basin, shower cubicle with Mira electric shower. Fully tiled.