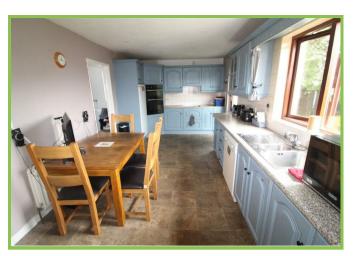

#### Kitchen/Dining Area 17'08 x 9'08

High and low level units with recess for dishwasher, integrated double eye level oven, hob and extractor fan. 1 1/2 stainless steel sink unit. Door to rear garden.

## Utility Room

17'08 x 9'08 Pedestal wash hand basin. Tiled floor.

**First Floor** Landing area with hotpress.

Bedroom One 10'10 x 10'09 Velux window. Front facing.

Bedroom Two 9'10 x 9'09 Rear facing.

Bedroom Three 11'02 x 9'04 Rear facing. Built in robes.