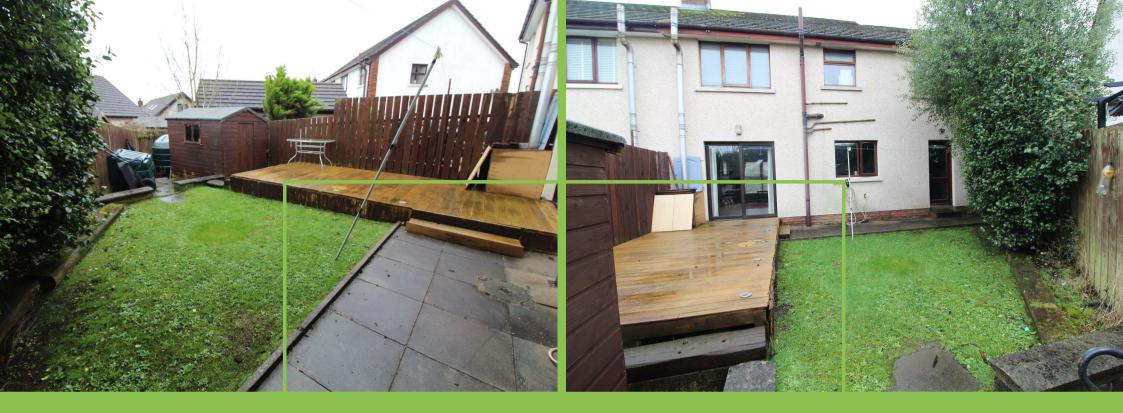

### Outside

Tarmac driveway to the side and gardens in lawn to the front. Enclosed rear garden with raised decked area and gardens in lawn.

Please note we have not tested the services or systems in this property. Purchasers should make/commission their own inspections if they feel it is necessary.