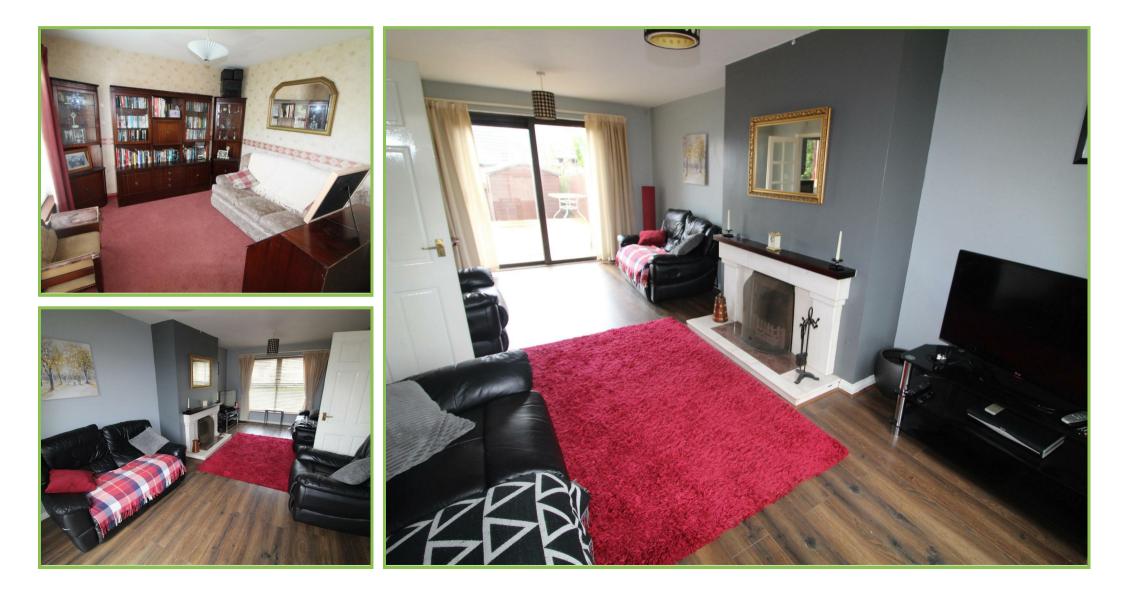

**Entrance Hall** Storage under stairs.

Living Room 10'10 x 10'01 front facing.

#### Lounge 21'0 x 11'01

Laminated wooden flooring. Feature fireplace. Patio doors to the rear decked area and garden.