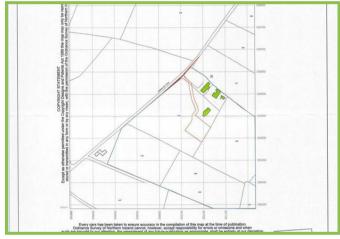

## 13 Sheepland Road, Downpatrick, BT30 7SN

An outstanding building site at Sheepland Road, Ardglass

This very special building site of circa 0.5 acres enjoys uninterrupted Irish Sea views with the Isle of Mann framed on the horizon. Planning permission has been approved for a detached bungalow under reference LAO7/2022/1347/F with specific conditions as per attached permission.

There are services adjacent to the site.

3. During the first available planting season after the occupation of the building for its permitted use, all new boundaries shall be defined by a post and wire fence with a native species hedgerow planted on the inside.