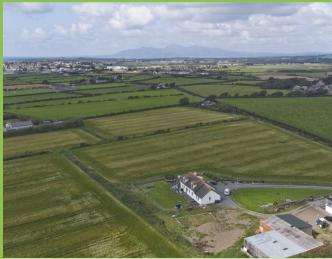

## 13 Sheepland Road, Downpatrick, BT30 7SN

An outstanding building site at Sheepland Road, Ardglass

This very special building site of circa 0.5 acres enjoys uninterrupted Irish Sea views with the Isle of Mann framed on the horizon. Planning permission has been approved for a detached bungalow under reference LAO7/2022/1347/F with specific conditions as per attached permission.