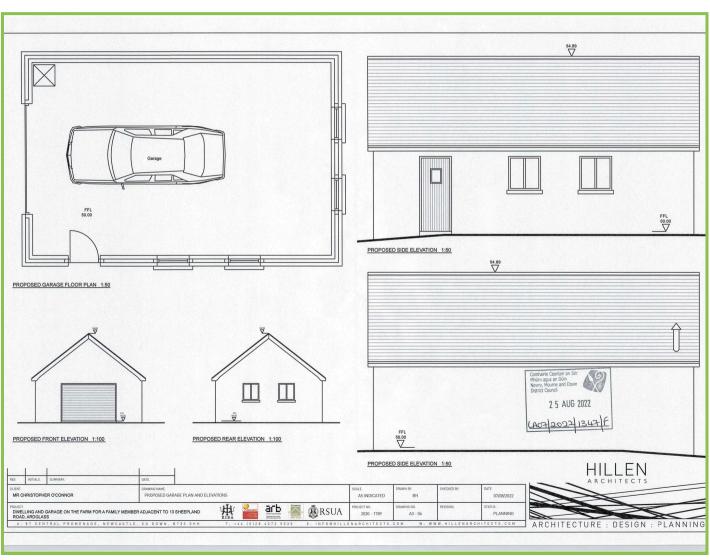

## 13 Sheepland Road, Downpatrick, BT30 7SN

An outstanding building site at Sheepland Road, Ardglass

This very special building site of circa 0.5 acres enjoys uninterrupted Irish Sea views with the Isle of Mann framed on the horizon. Planning permission has been approved for a detached bungalow under reference LAO7/2022/1347/F with specific conditions as per attached permission.