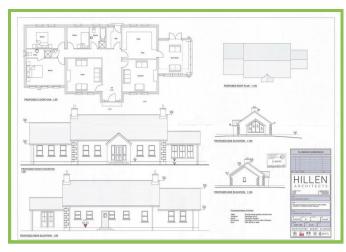

## 13 Sheepland Road, Downpatrick, BT30 7SN

An outstanding building site at Sheepland Road, Ardglass

This very special building site of circa 0.5 acres enjoys uninterrupted Irish Sea views with the Isle of Mann framed on the horizon. Planning permission has been approved for a detached bungalow under reference LAO7/2022/1347/F with specific conditions as per attached permission.