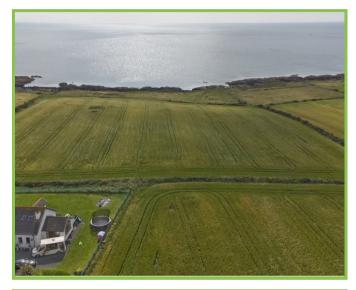

## 13 Sheepland Road, Downpatrick, BT30 7SN

An outstanding building site at Sheepland Road, Ardglass

This very special building site of circa 0.5 acres enjoys uninterrupted Irish Sea views with the Isle of Mann framed on the horizon. Planning permission has been approved for a detached bungalow under reference LAO7/2022/1347/F with specific conditions as per attached permission.