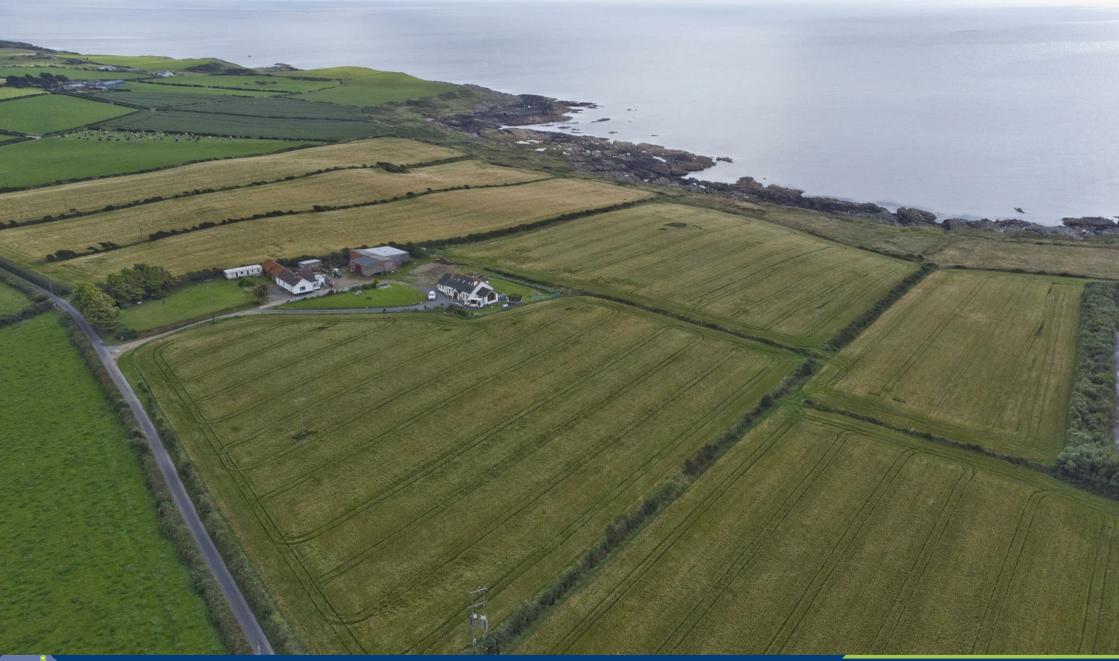

## 13 Sheepland Road, Downpatrick, BT30 7SN

An outstanding building site at Sheepland Road, Ardglass

This very special building site of circa 0.5 acres enjoys uninterrupted Irish Sea views with the Isle of Mann framed on the horizon. Planning permission has been approved for a detached bungalow under reference LAO7/2022/1347/F with specific conditions as per attached permission.