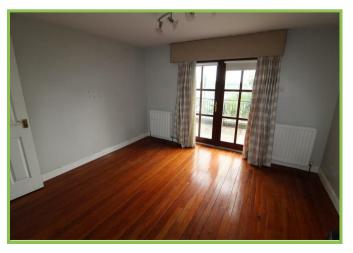

### open plan Lounge 12'6 x 11'0

Wooden flooring. French double doors to balcony with views over Ardglass Marina.

## open plan from Kitchen

High and low level units with single drainer sink unit with integrated electric hob and oven with extractor fan. Wooden flooring.