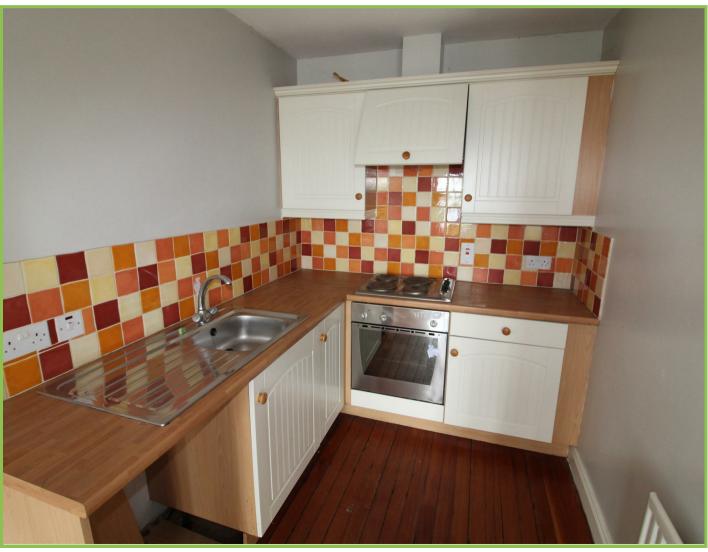

## open plan from Kitchen

High and low level units with single drainer sink unit with integrated electric hob and oven with extractor fan. Wooden flooring.