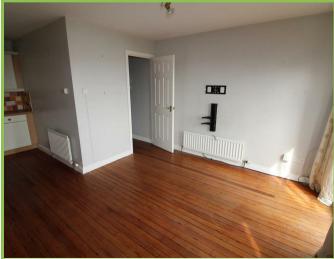

#### **Entrance Hall**

Wooden flooring

### open plan Lounge 12'6 x 11'0

Wooden flooring. French double doors to balcony with views over Ardglass Marina.