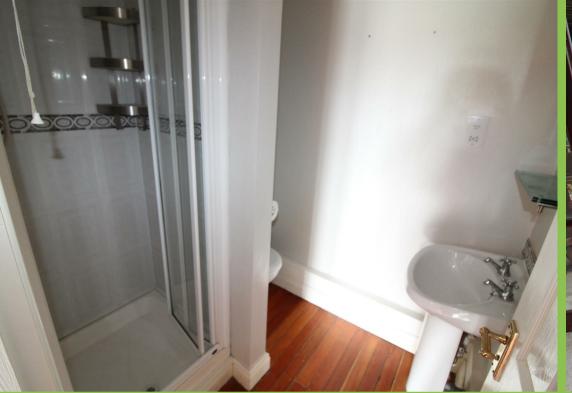

#### **Bathroom**

Panelled bath with hand shower, pedestal wash hand basin, low flush w.c., Tiled at splashback. Tiled floor.