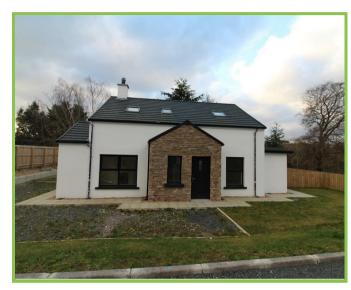

## 2 Orchard Lane, Downpatrick, BT30 6SS

This new build detached home is situated off the Strangford Road in Downpatrick on an elevated site with views towards the Quoile River from the Master bedroom and garden. Purchaser will have a choice of kitchens, sanityware and tiling.