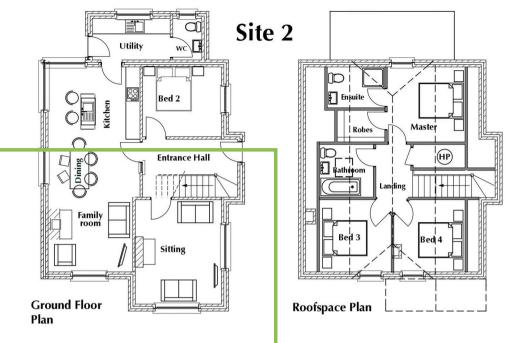

Reception Hall 14 5' x 8 9'

Lounge 14'0' x 11'8"

Bedroom 4 / study 10'0 x 9'1

Kitchen/Dining/Living Area 28'2" x 10'10"

Utility Room 10'0 x 5'5"" with cloakroom

First floor

Master Bedroom with ensuite and dressing room
12' 3" x 10'3"
Balcony

Bedroom Two 11' 10" x 9'6"

Bedroom Three 11'8" x 9'6"

Bathroom **7'7" x 7'7"** 

Hot Press on landing, pressurised water system

Please note we have not tested the services or systems in this property. Purchasers should make/commission their own inspections if they feel it is necessary.