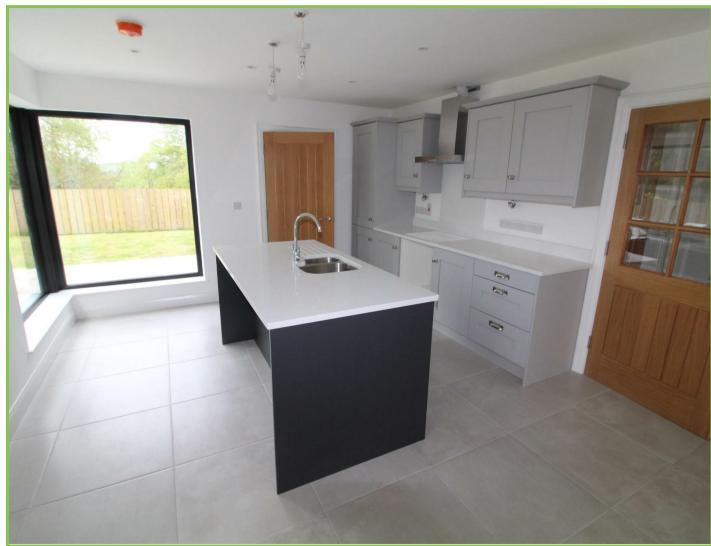

Reception Hall 14 5' x 8 9'

Lounge 14'0' x 11'8"

Bedroom 4 / study 10'0 x 9'1

Kitchen/Dining/Living Area 28'2" x 10'10"

Utility Room 10'0 x 5'5"" with cloakroom

First floor

Master Bedroom with ensuite and dressing room
12' 3" x 10'3"
Balcony