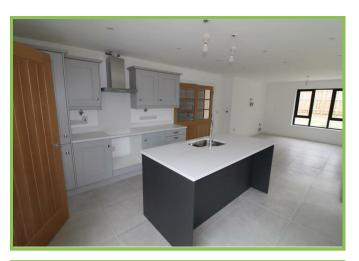

## 2 Orchard Lane, Downpatrick, BT30 6SS

This new build detached home is situated off the Strangford Road in Downpatrick on an elevated site with views towards the Quoile River from the Master bedroom and garden. Purchaser will have a choice of kitchens, sanityware and tiling.

Reception Hall 14 5' x 8 9'

Lounge 14'0' x 11'8"

Bedroom 4 / study 10'0 x 9'1

Kitchen/Dining/Living Area 28'2" x 10'10"

Utility Room 10'0 x 5'5"" with cloakroom

First floor

Master Bedroom with ensuite and dressing room
12' 3" x 10'3"
Balcony