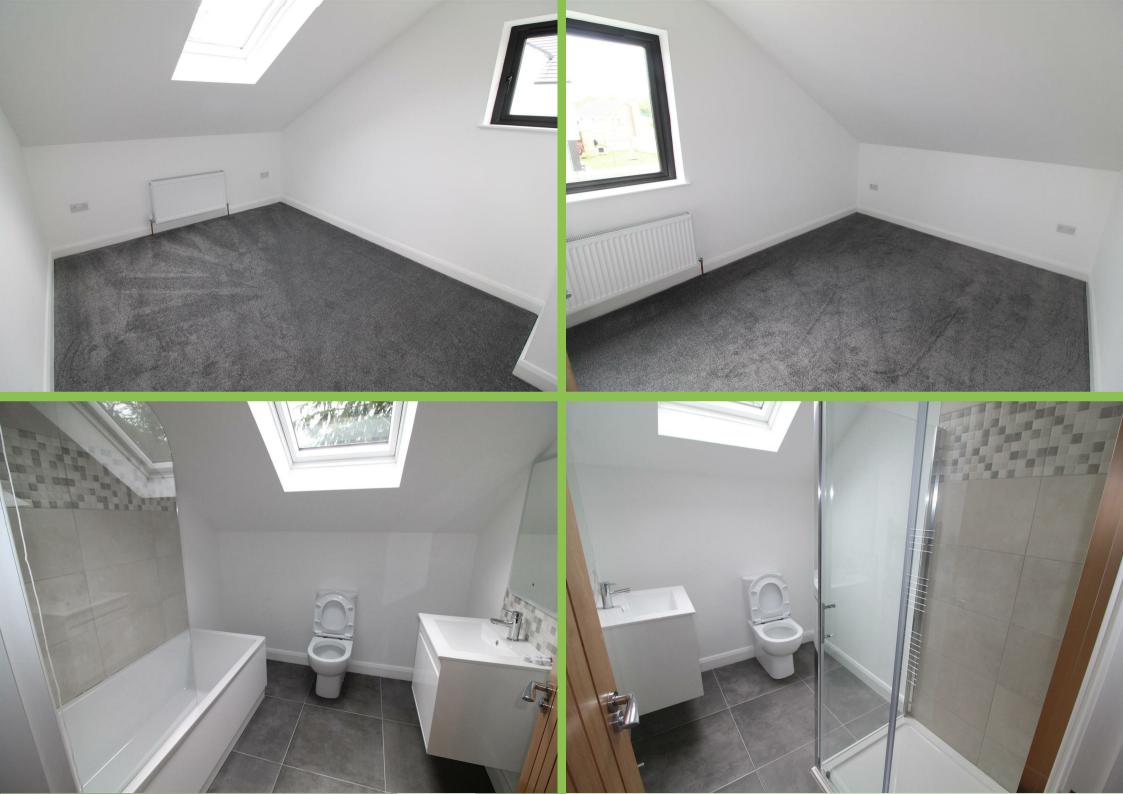

Reception Hall 14 5' x 8 9'

Lounge 14'0' x 11'8"

Bedroom 4 / study 10'0 x 9'1

Kitchen/Dining/Living Area 28'2" x 10'10"

Utility Room 10'0 x 5'5"" with cloakroom

First floor

Master Bedroom with ensuite and dressing room
12' 3" x 10'3"
Balcony

Bedroom Two 11' 10" x 9'6"

Bedroom Three 11'8" x 9'6"

Bathroom **7'7" x 7'7"** 

Hot Press on landing, pressurised water system

Please note we have not tested the services or systems in this property. Purchasers should make/commission their own inspections if they feel it is necessary.