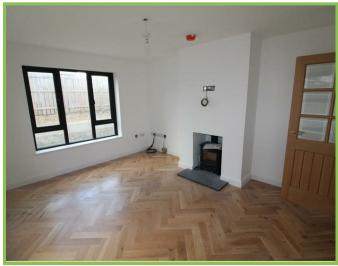

Reception Hall 14 5' x 8 9'

Lounge 14'0' x 11'8"

Bedroom 4 / study 10'0 x 9'1

Kitchen/Dining/Living Area 28'2" x 10'10"

Utility Room 10'0 x 5'5"" with cloakroom

First floor

Master Bedroom with ensuite and dressing room
12' 3" x 10'3"
Balcony