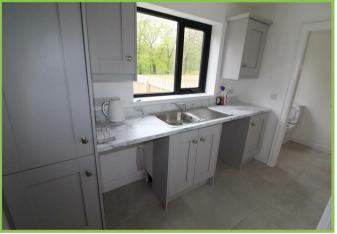

Reception Hall 14 5' x 8 9'

Lounge 14'0' x 11'8"

Bedroom 4 / study 10'0 x 9'1

Kitchen/Dining/Living Area 28'2" x 10'10"

Utility Room 10'0 x 5'5"" with cloakroom

First floor

Master Bedroom with ensuite and dressing room
12' 3" x 10'3"
Balcony