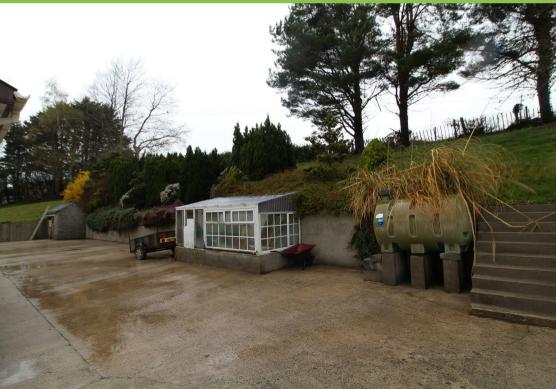

#### Outside

Gardens in lawn to the front, side and rear with mature shrubs and trees with wrap around driveway. Beautiful rural views from this elevated site

#### Garage 11'10 x 10'02

Ideal for workshop/storage.

# Storage room 11'10 x 10'02

oil fired boiler.

Please note we have not tested the services or systems in this property. Purchasers should make/commission their own inspections if they feel it is necessary.