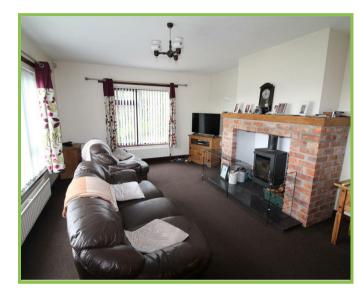

#### Lounge 17'11 x 12'11

Brick fireplace with multi fuel stove with tiled hearth. Rural views.