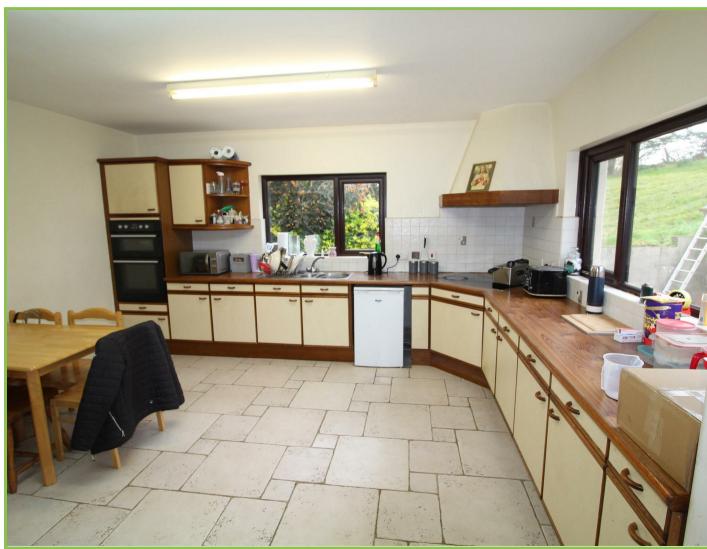

### Kitchen/dining area 14'10 x 14'08

High and low level units with integrated eye level oven, hob and extractor fan. Recess for fridge. Tiled floor. 1 1/2 stainless steel sink unit.