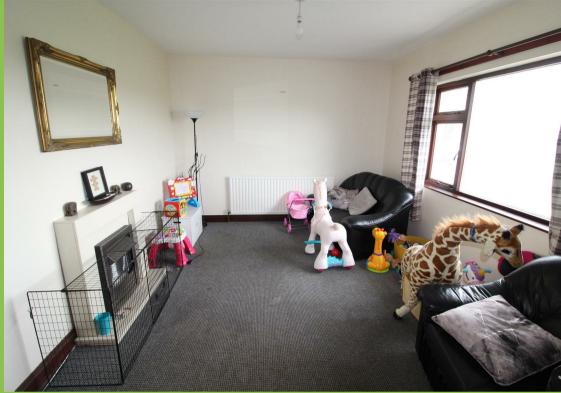

### Sitting Room/Bedroom Four 13'11 x 11'0

Currently used as a sitting room. Front facing.