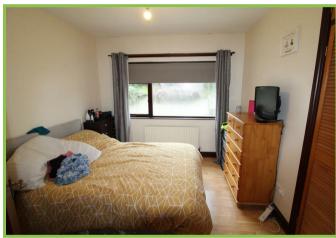

#### Bedroom One 10'02 x 10'02

Storage cupboard. Rear facing.

# Bedroom Two 14'11 x 10'11

Front facing.

## Bedroom Three 14'08 x 9'08

Rear facing.