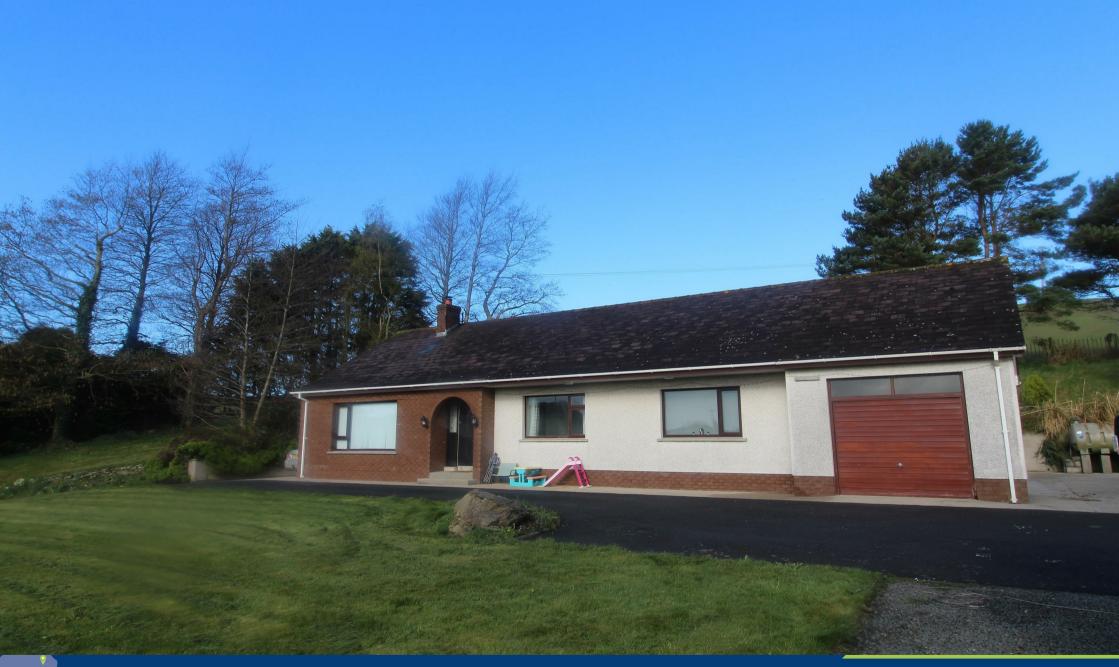

### 33 Marshallstown Road, BT30 8AH

This elevated detached bungalow has flexible accommodation and is currently used as Three bedrooms, two receptions but could adapted to four bedrooms and one reception. There is a large kitchen/dining area with separate utility room and family bathroom. Outside there is ample parking with wrap around driveway and mature gardens with rural views.

#### Outside

Gardens in lawn to the front, side and rear with mature shrubs and trees with wrap around driveway. Beautiful rural views from this elevated site