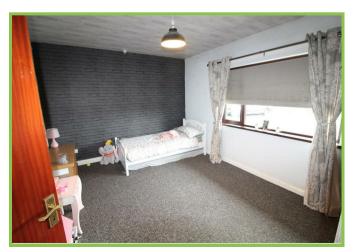

# Bedroom Two 14'11 x 10'11

Front facing.

## Bedroom Three 14'08 x 9'08

Rear facing.