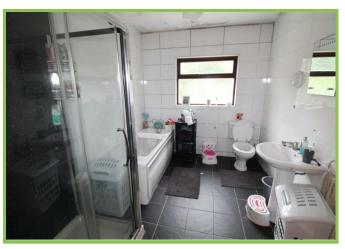

#### Bathroom

White shower cubicle, panelled bath, low flush w.c., pedestal wash hand basin. Fully tiled