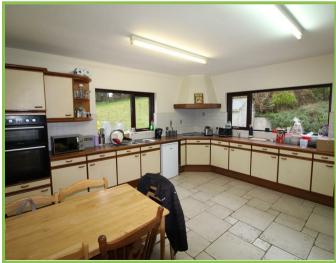

### Kitchen/dining area 14'10 x 14'08

High and low level units with integrated eye level oven, hob and extractor fan. Recess for fridge. Tiled floor. 1 1/2 stainless steel sink unit.