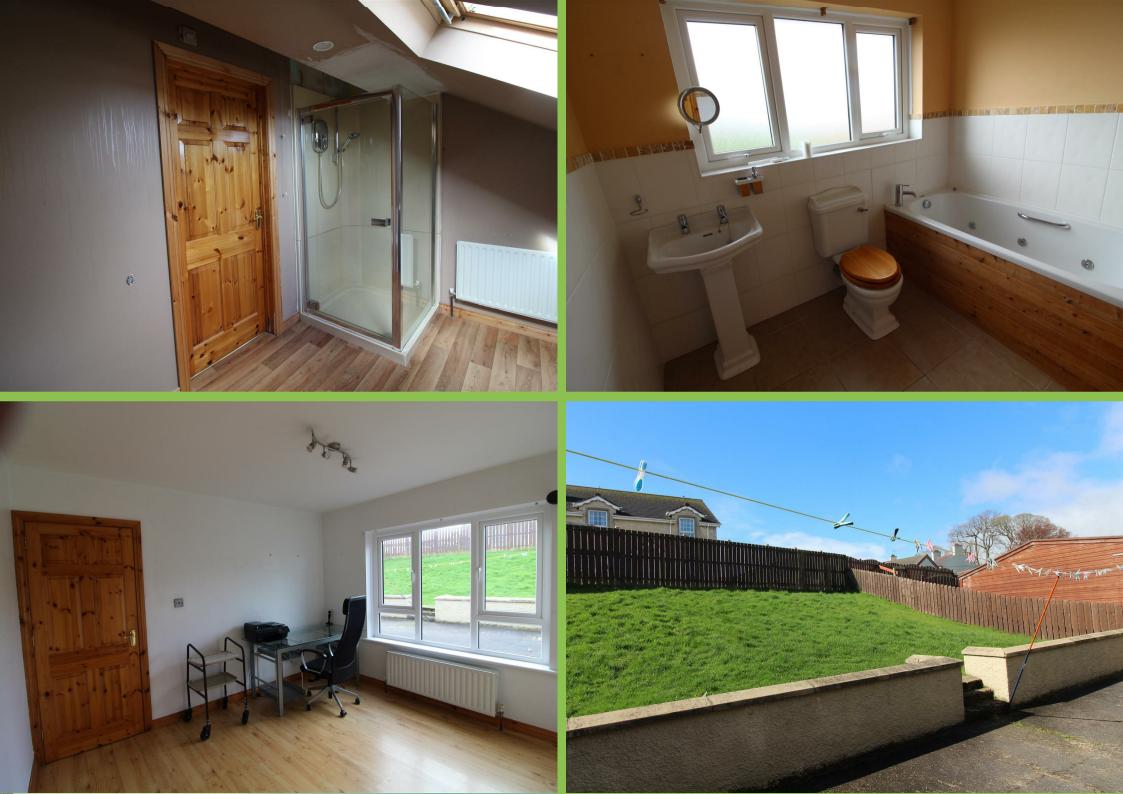

# Master Bedroom

ensuite with low flush w.c., vanity unit, low flush w.c, Panelled shower cubicle with electric shower.

#### Bathroom

White low flush w.c., jacuzzi bath with mixer taps, pedestal wash hand basin, low flush w.c., Heated towel radiator.

Bedroom Two 14'0 x 10'4

Bedroom Three 13'4 x 10'9

Bedroom four 8'9 x 8'6 at widest

### Outside

Tarmac driveway to the front with ample parking and gardens in lawn with mature shrubs. Enclosed rear garden with patio area and raised garden in lawn.

Garage 16'3 x 10'0 Roller door.

Please note we have not tested the services or systems in this property. Purchasers should make/commission their own inspections if they feel it is necessary.