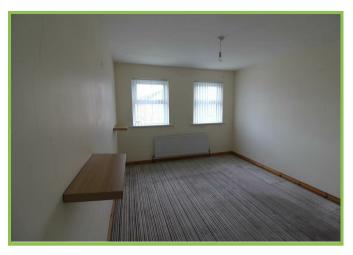

#### Bathroom

White low flush w.c., jacuzzi bath with mixer taps, pedestal wash hand basin, low flush w.c., Heated towel radiator.

Bedroom Two 14'0 x 10'4

Bedroom Three 13'4 x 10'9

Bedroom four 8'9 x 8'6 at widest