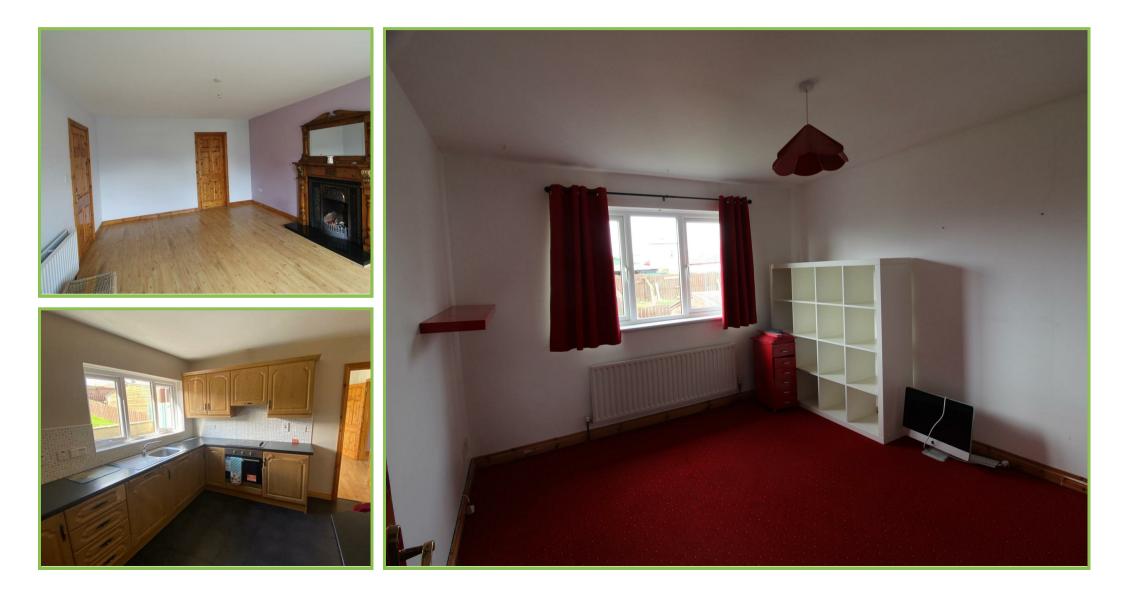

#### Lounge 16'4 x 12'8

Laminated wooden floor. Feature fireplace with carved wooden surround and cast iron inset with raised hearth with open fire.

**Dining Room 11'4 x 10'7** Laminated wooden floor.

#### Kitchen/dining area 12'4 x 11'3

High and low level units with single drainer stainless steel sink unit, ceramic 4 ring hob and oven, extractor fan. Breakfast bar, integrated dishwasher.

Rear Hall

Ceramic tiled floor. Access to garage.