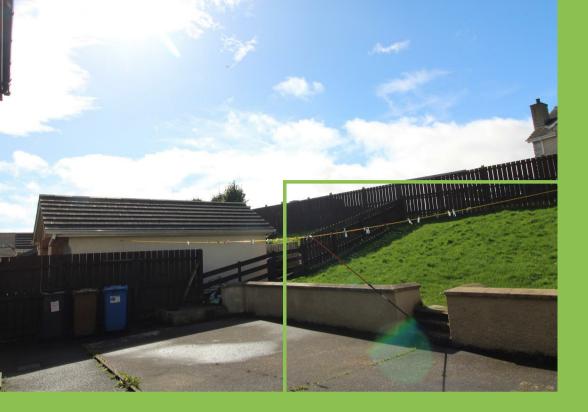

### Outside

Tarmac driveway to the front with ample parking and gardens in lawn with mature shrubs. Enclosed rear garden with patio area and raised garden in lawn.

Garage 16'3 x 10'0 Roller door.

Please note we have not tested the services or systems in this property. Purchasers should make/commission their own inspections if they feel it is necessary.