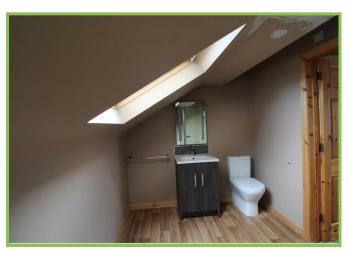

# Master Bedroom

ensuite with low flush w.c., vanity unit, low flush w.c, Panelled shower cubicle with electric shower.

#### Bathroom

White low flush w.c., jacuzzi bath with mixer taps, pedestal wash hand basin, low flush w.c., Heated towel radiator.

Bedroom Two 14'0 x 10'4

Bedroom Three 13'4 x 10'9

Bedroom four 8'9 x 8'6 at widest