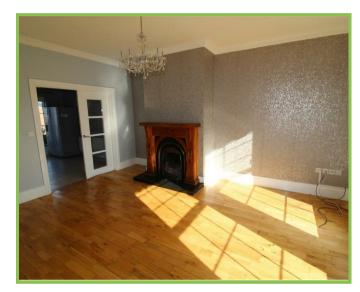

### Living Room 16'0 x 12'04

Feature fireplace. Solid wooden flooring. Double doors to: