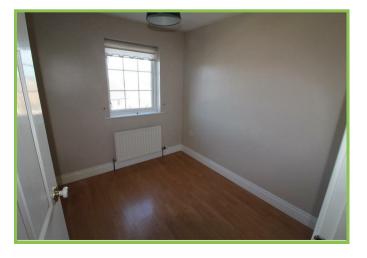

# Bedroom Two 11'11 x 9'03

Rear facing.

# Bedroom Three 8'06 x 7'05

Rear facing. Laminated wooden flooring.

# Bedroom Four 8'03 x 7'00

Front facing. Laminated wooden floor.