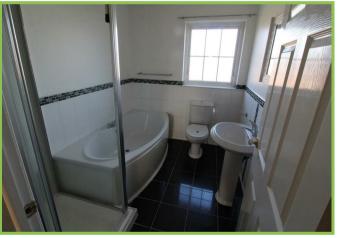

#### **Bathroom**

White panelled bath, shower cubicle with wall shower, pedestal wash hand basin. Part tiled walls.