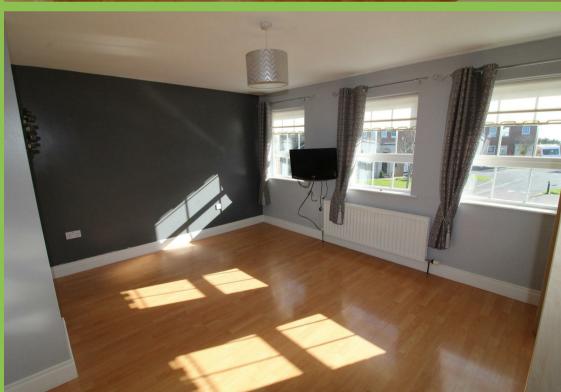

### Living Room 16'0 x 12'04

Feature fireplace. Solid wooden flooring. Double doors to: