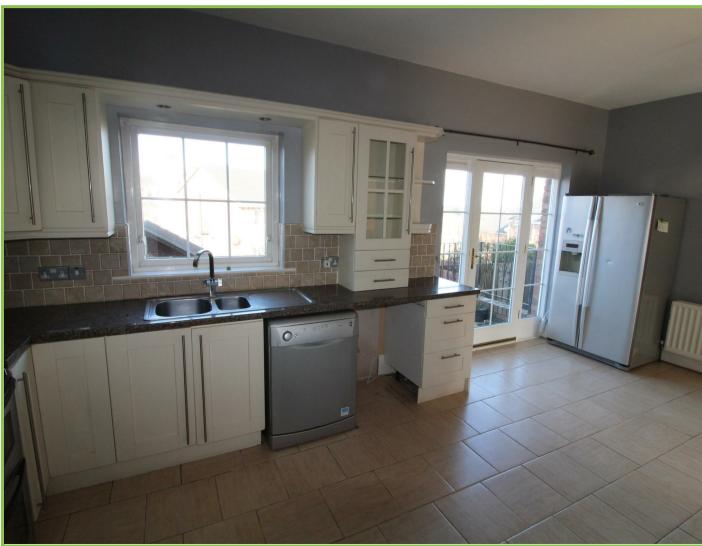

# Kitchen/Dining area 19'02 x 11'04

High and low level units with 1 1/2 stainless steel sink unit, stainless steel extractor fan. cooker. Back door to garden. Tiled floor. Tiled at splashback.