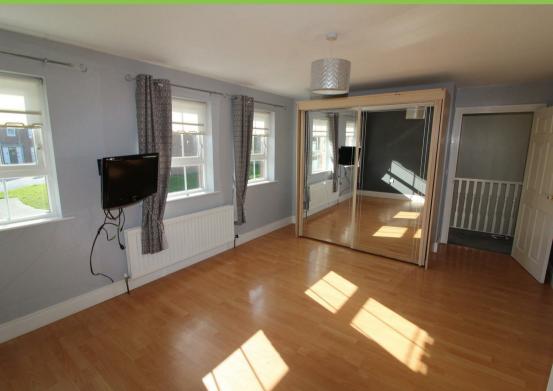

### Master Bedroom 15'04 x 12'02

Front facing. Laminated wooden floor. ensuite with shower cubicle, pedestal wash hand basin and low flush w.c..