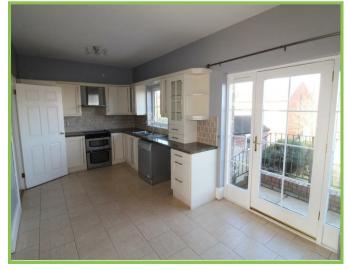

# Kitchen/Dining area 19'02 x 11'04

High and low level units with 1 1/2 stainless steel sink unit, stainless steel extractor fan. cooker. Back door to garden. Tiled floor. Tiled at splashback.