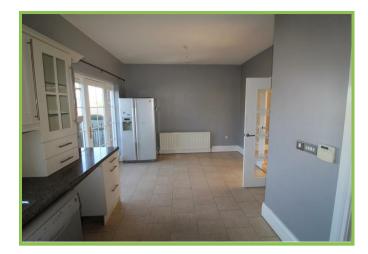

# Kitchen/Dining area 19'02 x 11'04

High and low level units with 1 1/2 stainless steel sink unit, stainless steel extractor fan. cooker. Back door to garden. Tiled floor. Tiled at splashback.