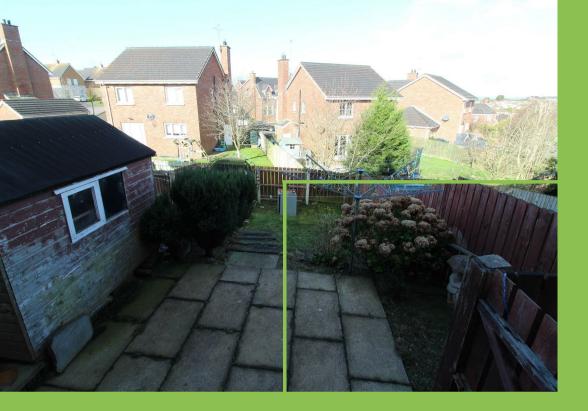

#### Outside

Tarmac driveway to the front with parking for 2 cars, enclosed rear garden with paved area leading down to gardens in lawn with oil fired boiler and pvc oil tank.

Please note we have not tested the services or systems in this property. Purchasers should make/commission their own inspections if they feel it is necessary.