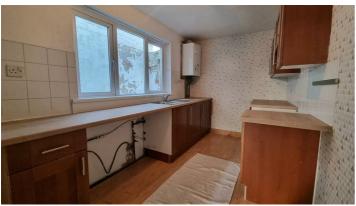

## Kitchen

16'0 x 7'1

Double glazed window to side aspect, range of high and low level shaker style units with roll edge worktops, inset 1.5 bowl stainless steel sink and drainer with more tap over, radiator, wood flooring