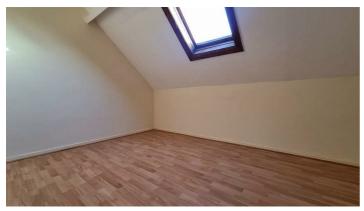

#### **Bedroom three**

12'8 x 10'7

Roof light to front aspect, radiator, laminate wood flooring

## **Bedroom four**

10'2 x 7'5

Roof light to rear aspect, radiator, laminate wood flooring