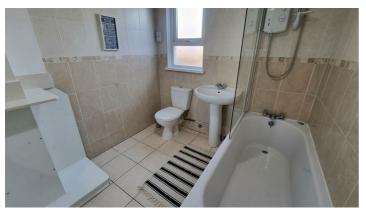

#### **Bathroom**

Double glazed window to rear aspect, white suite comprising low flush Wc, pedestal sink and enclosed bath with electric shower over, separate shower cubicle, radiator. Tiled walls, radiator, tiled floor