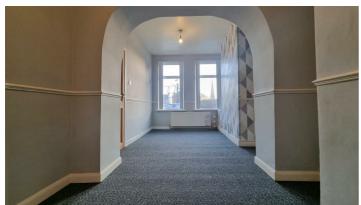

#### **Entrance hall**

Doors to

## **Lounge diner**

21'7 x 8'11

Double glazed windows to front aspect, radiator, laminate wood floor, understaffs cupboard, door to kitchen