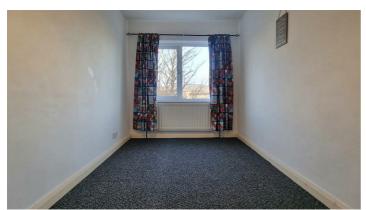

### **Bedroom one**

12'8 x 10'6

Double glazed windows to front aspect, radiator

**Bedroom two** 

12'11 x 7'0

Double glazed window to rear aspect, radiator