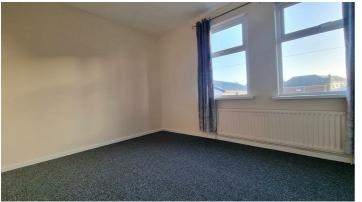

### **Bedroom one**

12'8 x 10'6

Double glazed windows to front aspect, radiator

**Bedroom two** 

12'11 x 7'0

Double glazed window to rear aspect, radiator