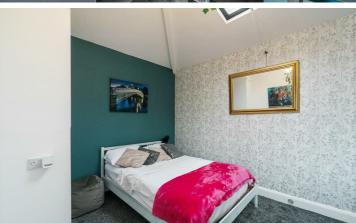

iving room with wood flooring open to a fitted kitchen with a range of high and low level units and range cooker, the property further benefits from two bedrooms and a shower room, gas fired central heating and mostly double glazed windows.

Outside, the property benefits from parking to the front and a small outdoor area to the side. Early viewing is recommended to appreciate fully what is on offer.



# **Key Features**

- Ground Floor Apartment With Own Entrance Door
- Open Plan Living Room With Wood Flooring
- Fitted Kitchen With 5 Ring Range Cooker
- Two Good Sized Bedrooms, Both With Velux Windows
- White Shower Room With Part Tiled Walls
- Gas Fired Heating & Mostly Double Glazed Windows
- Parking To Front And Private Area To Side
- Popular Location Close To Many Local Amenities





# Accommodation Comprises

#### **Entrance Hall**

#### Kitchen

7'5 x 7'2

Range of high and low level units, single drainer stainless steel sink unit, Rangemaster 5 ring range cooker, plumbing for washing machine. Open to:

# **Living Room**

10'0 x 10'0

Wood flooring. Gas boiler.

#### Bedroom 1

14'4 x 9'8 Velux.

### Bedroom 2

10'6 x 8'0 Velux.

## **Rear Hall**

Storage cupboard.

#### **Shower Room**

White suite comprising shower cubicle, vanity unit and low flush WC. Part tiled walls.

#### Outside

Private area to side. Parking to front.









#### **Ground Floor**



Whilst every attempt has been made to ensure the accuracy of the floor plan contained here, measurements of doors, windows, rooms and any other items are approximate and no responsibility is taken for any err