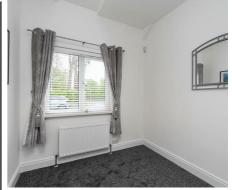

- Two Good Sized Bedrooms, Both With Velux Windows
- White Shower Room With Part Tiled Walls
- Gas Fired Heating & Mostly Double Glazed Windows
- Parking To Front And Private Area To Side
- Popular Location Close To Many Local Amenities





# Accommodation Comprises

#### **Entrance Hall**

#### Kitchen

7'5 x 7'2

Range of high and low level units, single drainer stainless steel sink unit, Rangemaster 5 ring range cooker, plumbing for washing machine. Open to:

# **Living Room**

10'0 x 10'0

Wood flooring. Gas boiler.

#### Bedroom 1

14'4 x 9'8 Velux.

### Bedroom 2

10'6 x 8'0 Velux.

## **Rear Hall**

Storage cupboard.

#### **Shower Room**

White suite comprising shower cubicle, vanity unit and low flush WC. Part tiled walls.

#### Outside

Private area to side. Parking to front.









#### **Ground Floor**



Whilst every attempt has been made to ensure the accuracy of the floor plan contained here, measurements of doors, windows, rooms and any other items are approximate and no responsibility is taken for any error, omission or mis-statement. This plan is for illustrative purposes only and should be used as such by any prospective purchaser. The services, systems and appliances shown have not been tested and no guarantee as to their operability or efficiency can be given.

Plan produced using PlanUp.



Questions you may have. Which mortgage would suit me best?

How much deposit will I need? What are my monthly repayments going to be?

To answer these and other mortgage related questions contact our mortgage advisor on 028 9047 1515.

Your home may be repossess