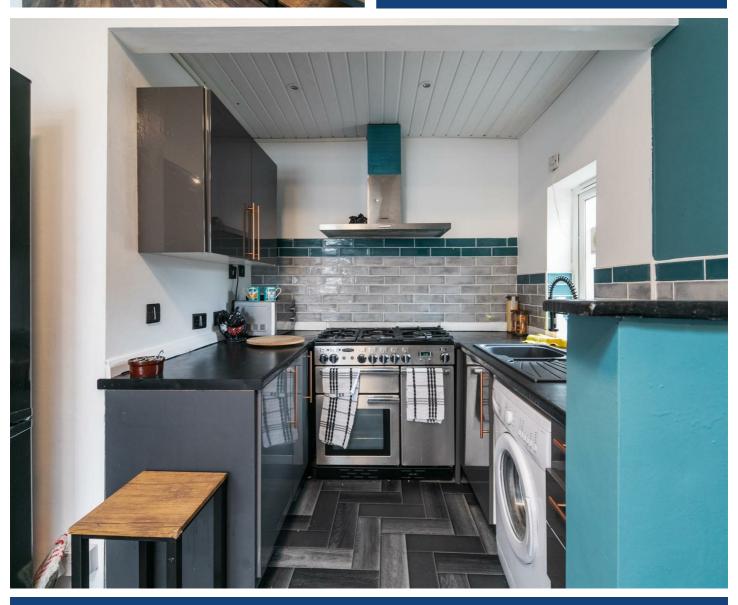

Comprising living room with wood flooring open to a fitted kitchen with a range of high and low level units and range cooker, the property further benefits from two bedrooms and a shower room, gas fired central heating and mostly double glazed windows.

#### Kitchen

7'5 x 7'2

Range of high and low level units, single drainer stainless steel sink unit, Rangemaster 5 ring range cooker, plumbing for washing machine. Open to: