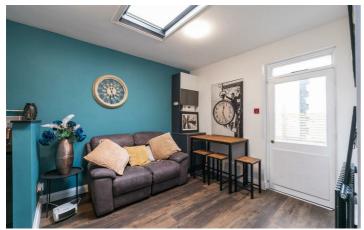

Comprising living room with wood flooring open to a fitted kitchen with a range of high and low level units and range cooker, the property further benefits from two bedrooms and a shower room, gas fired central heating and mostly double glazed windows.

# **Living Room**

10'0 x 10'0

Wood flooring. Gas boiler.