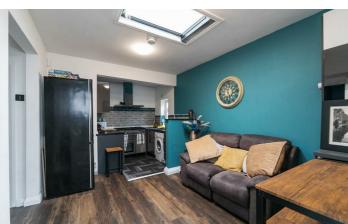

Comprising living room with wood flooring open to a fitted kitchen with a range of high and low level units and range cooker, the property further benefits from two bedrooms and a shower room, gas fired central heating and mostly double glazed windows.

# **Living Room**

10'0 x 10'0

Wood flooring. Gas boiler.