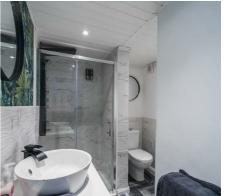

#### **Shower Room**

White suite comprising shower cubicle, vanity unit and low flush WC. Part tiled walls.