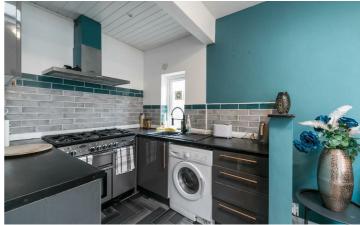

Comprising living room with wood flooring open to a fitted kitchen with a range of high and low level units and range cooker, the property further benefits from two bedrooms and a shower room, gas fired central heating and mostly double glazed windows.

#### Kitchen

7'5 x 7'2

Range of high and low level units, single drainer stainless steel sink unit, Rangemaster 5 ring range cooker, plumbing for washing machine. Open to: