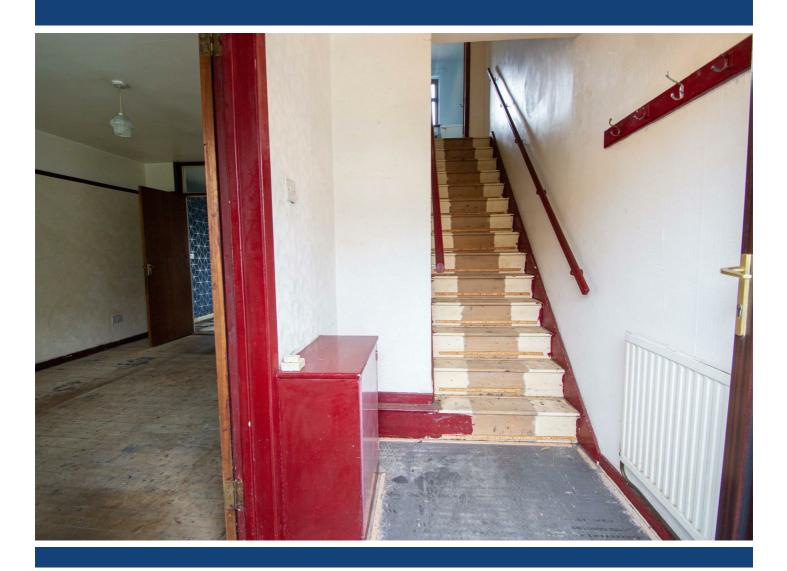

#### **GROUND FLOOR**

OPEN ENTRANCE PORCH

Upvc double glazed entrance door to;

**ENTRANCE HALL** To;

LOUNGE 14'9 x 12'3 Tiled fireplace with inset and hearth.

KITCHEN / DINING AREA 15'9 x 9'6 Single drainer stainless steel sink unit, Upvc double glazed back door.

**FIRST FLOOR** 

**BEDROOM 1** 11'8 x 10'1

**BEDROOM 2** 12'2 x 8'4

**BEDROOM 3** 9'5 x 7'7

WHITE BATHROOM SUITE Panelled bath, wash hand basin, low flush w.c.

**OUTSIDE** Gardens to front and rear, outhouse.