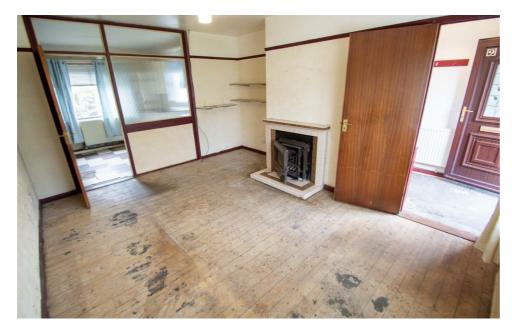

#### **GROUND FLOOR**

OPEN ENTRANCE PORCH

Upvc double glazed entrance door to;

**ENTRANCE HALL** To;

LOUNGE 14'9 x 12'3 Tiled fireplace with inset and hearth.

KITCHEN / DINING AREA 15'9 x 9'6 Single drainer stainless steel sink unit, Upvc double glazed back door.