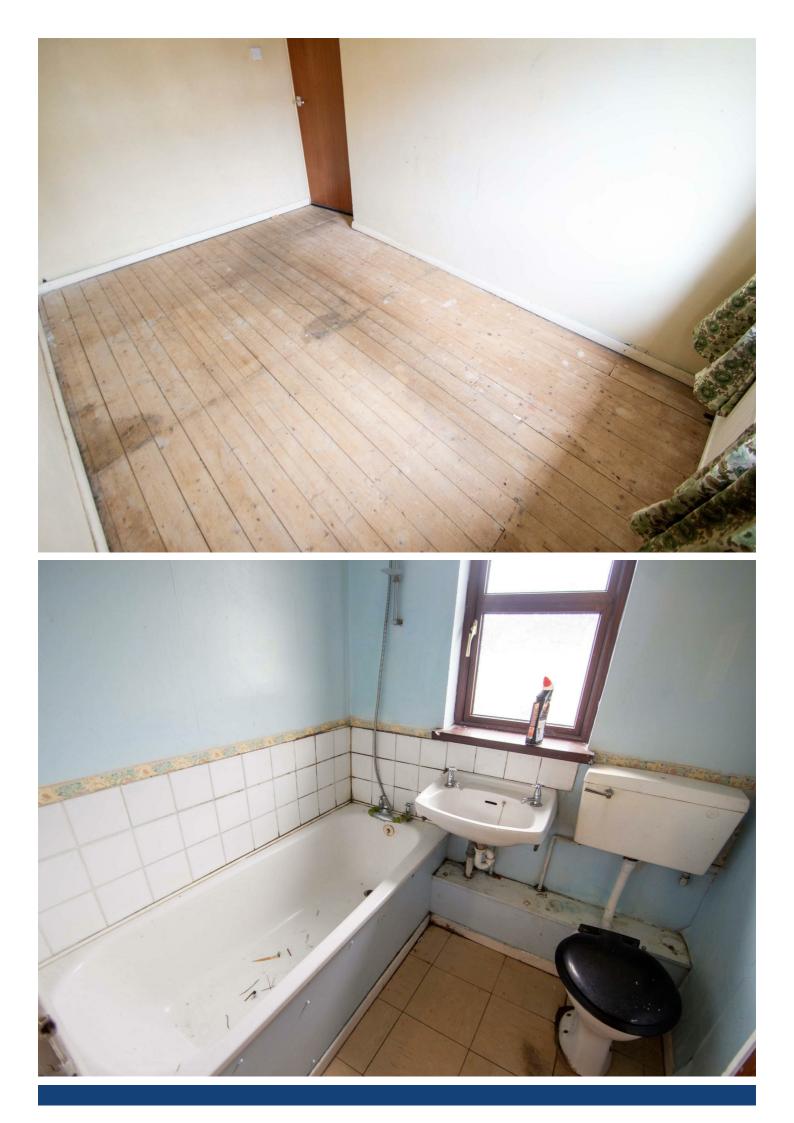

**FIRST FLOOR** 

**BEDROOM 1** 11'8 x 10'1

**BEDROOM 2** 12'2 x 8'4

**BEDROOM 3** 9'5 x 7'7

WHITE BATHROOM SUITE Panelled bath, wash hand basin, low flush w.c.

**OUTSIDE** Gardens to front and rear, outhouse.