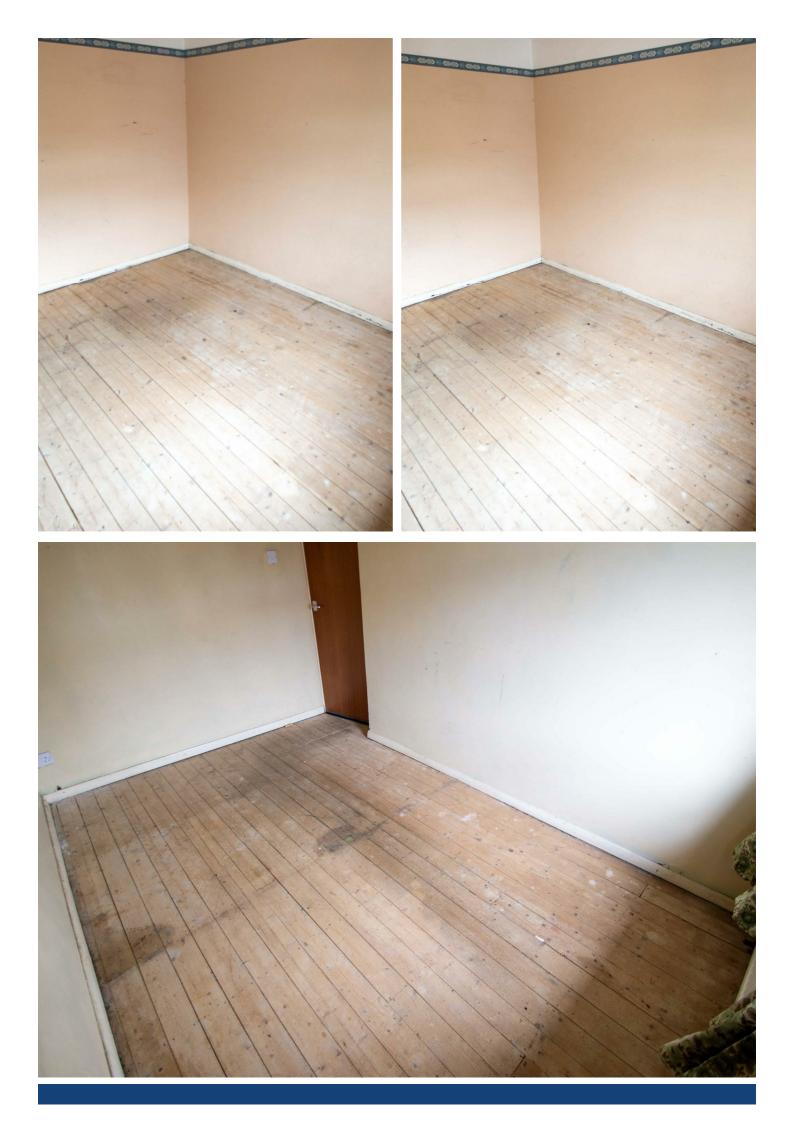

**FIRST FLOOR** 

**BEDROOM 1** 11'8 x 10'1

**BEDROOM 2** 12'2 x 8'4

**BEDROOM 3** 9'5 x 7'7

WHITE BATHROOM SUITE Panelled bath, wash hand basin, low flush w.c.

**OUTSIDE** Gardens to front and rear, outhouse.