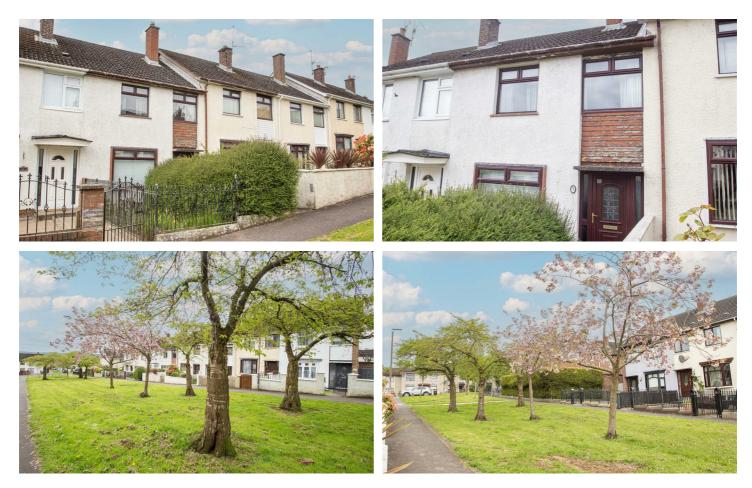

## 9 CREESLOUGH GARDENS, LENADOON, BELFAST, BT11 9HL

A fantastic investment opportunity with potential to modernise and update a competitively priced mid terrace family home positioned within this highly sought after and popular location. Three excellent, bright double bedrooms and one generous reception room. Kitchen facility open to a casual dining area. White bathroom suite. Upvc double glazed windows. Mature, tree lined, open aspect to front. Enclosed and secure to rear. Competitively priced to allow for full modernisation. Excellent doorstep location within easy walking distance to schools / shops / transport links all nearby. Well worth a visit. Chain free.