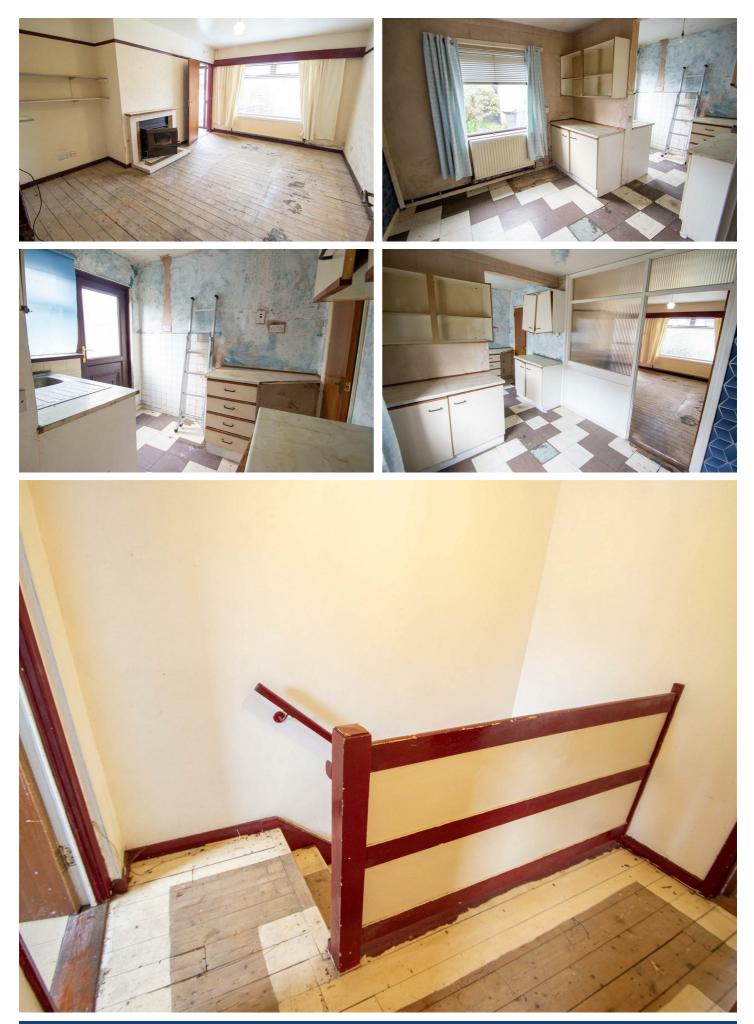

## 9 CREESLOUGH GARDENS, LENADOON, BELFAST, BT11 9HL

A fantastic investment opportunity with potential to modernise and update a competitively priced mid terrace family home positioned within this highly sought after and popular location. Three excellent, bright double bedrooms and one generous reception room. Kitchen facility open to a casual dining area. White bathroom suite. Upvc double glazed windows. Mature, tree lined, open aspect to front. Enclosed and secure to rear. Competitively priced to allow for full modernisation. Excellent doorstep location within easy walking distance to schools / shops / transport links all nearby. Well worth a visit. Chain free.

#### **GROUND FLOOR**

OPEN ENTRANCE PORCH

Upvc double glazed entrance door to;

**ENTRANCE HALL** To;

LOUNGE 14'9 x 12'3 Tiled fireplace with inset and hearth.

KITCHEN / DINING AREA 15'9 x 9'6 Single drainer stainless steel sink unit, Upvc double glazed back door.

**FIRST FLOOR** 

**BEDROOM 1** 11'8 x 10'1

**BEDROOM 2** 12'2 x 8'4

**BEDROOM 3** 9'5 x 7'7

WHITE BATHROOM SUITE Panelled bath, wash hand basin, low flush w.c.

**OUTSIDE** Gardens to front and rear, outhouse.