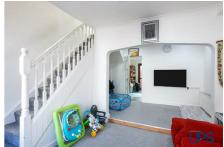

# EXTENDED LOUNGE / LIVING AREA

12'4 x 10'10 Archway to;

#### **DINING AREA**

12'3 x 7'4