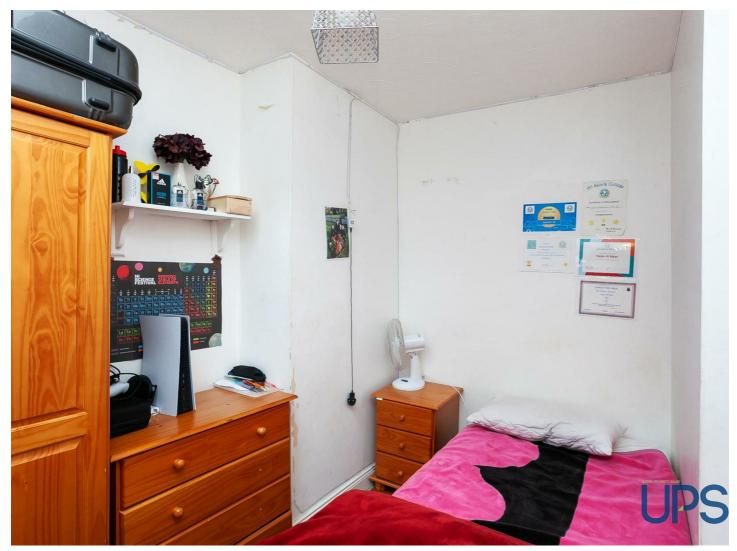

#### **BEDROOM 1**

10'7 x 8'8

#### **BEDROOM 2**

10'4 x 7'7

Velux window, wooden effect strip floor.

#### **BEDROOM 3**

11'9 x 6'2