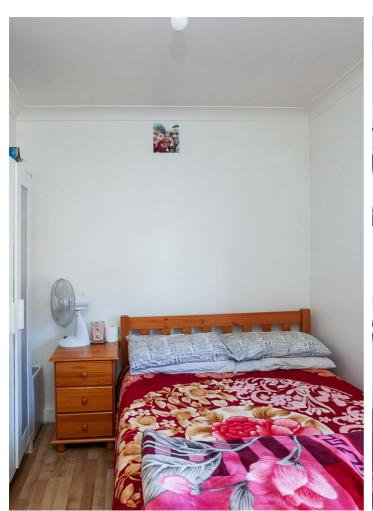

#### **BEDROOM 1**

10'7 x 8'8

#### **BEDROOM 2**

10'4 x 7'7

Velux window, wooden effect strip floor.

#### **BEDROOM 3**

11'9 x 6'2