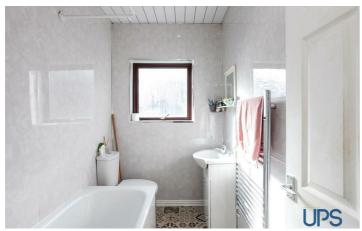

#### WHITE BATHROOM SUITE

Wash hand basin, low flush w.c., panelled bath, vanity unit, pvc wall coverings, chrome heated towel rail.