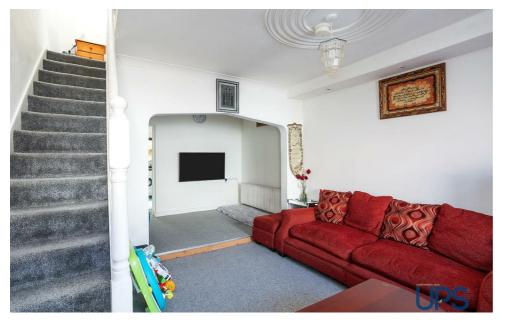

# EXTENDED LOUNGE / LIVING AREA

12'4 x 10'10 Archway to;

#### **DINING AREA**

12'3 x 7'4