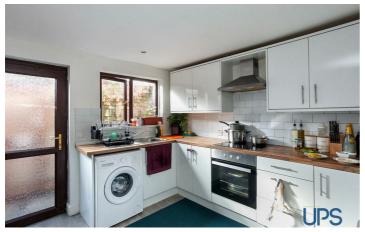

# EXTENDED KITCHEN / DINING AREA

11'6 x 11'2

Range of high and low level units, formica work surfaces, tiling, ceramic tiled floor, 4 ring ceramic hob, overhead extractor hood, plumbed for washing machine.