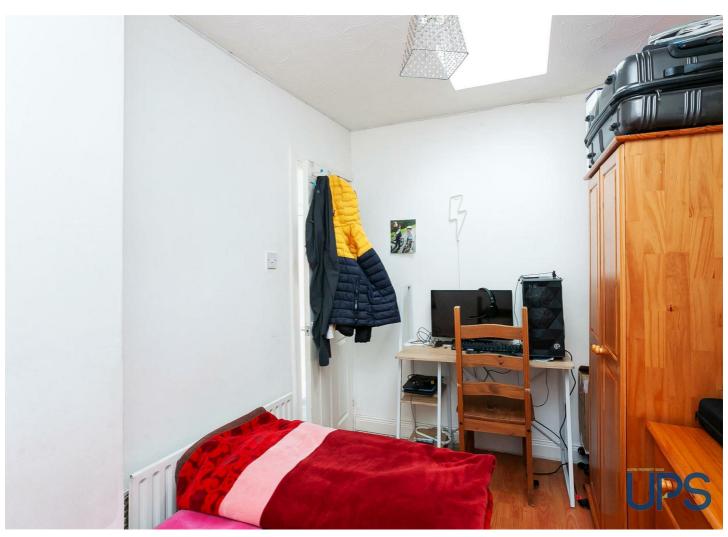

#### **BEDROOM 1**

10'7 x 8'8

#### **BEDROOM 2**

10'4 x 7'7

Velux window, wooden effect strip floor.

#### **BEDROOM 3**

11'9 x 6'2