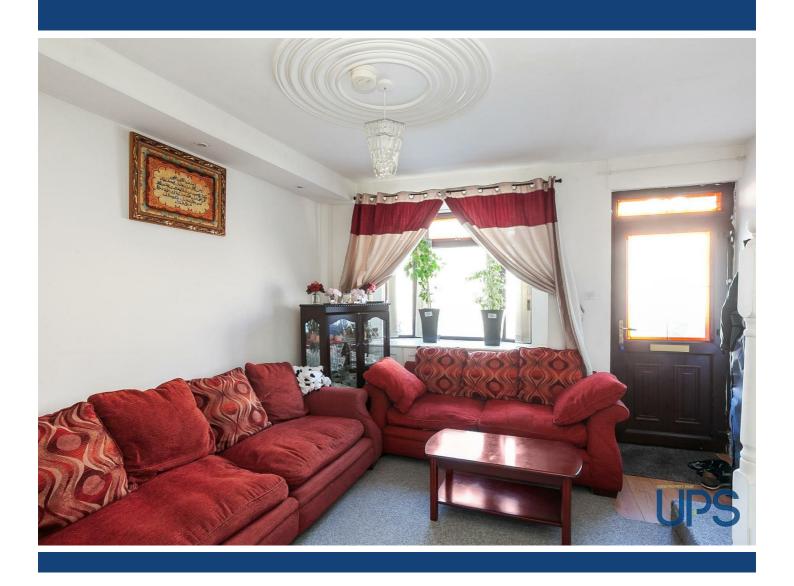

# EXTENDED LOUNGE / LIVING AREA

12'4 x 10'10 Archway to;

#### **DINING AREA**

12'3 x 7'4