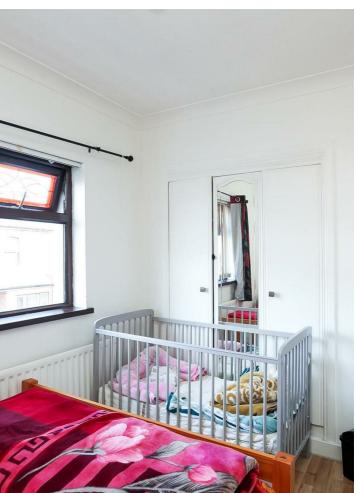

#### **BEDROOM 1**

10'7 x 8'8

#### **BEDROOM 2**

10'4 x 7'7

Velux window, wooden effect strip floor.

#### **BEDROOM 3**

11'9 x 6'2

#### WHITE BATHROOM SUITE

Wash hand basin, low flush w.c., panelled bath, vanity unit, pvc wall coverings, chrome heated towel rail.