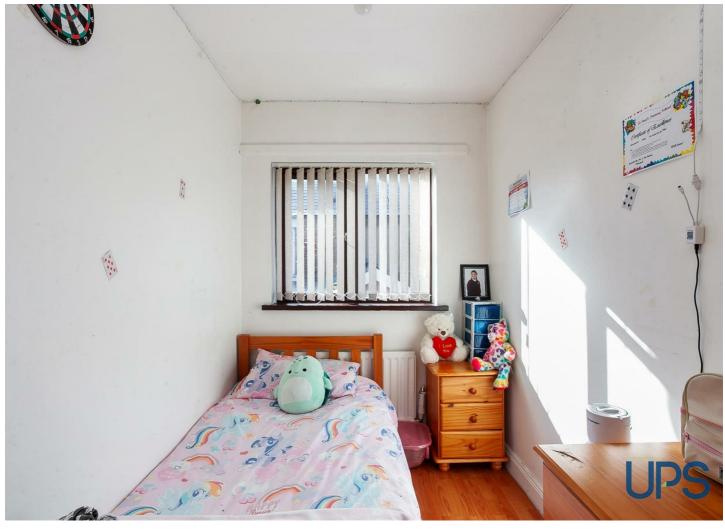

#### **BEDROOM 1**

10'7 x 8'8

#### **BEDROOM 2**

10'4 x 7'7

Velux window, wooden effect strip floor.

#### **BEDROOM 3**

11'9 x 6'2