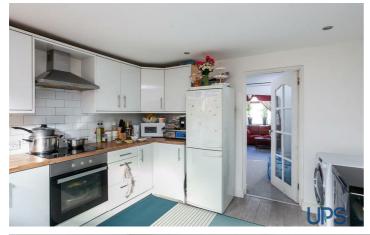

# EXTENDED KITCHEN / DINING AREA

11'6 x 11'2

Range of high and low level units, formica work surfaces, tiling, ceramic tiled floor, 4 ring ceramic hob, overhead extractor hood, plumbed for washing machine.