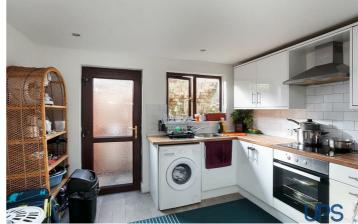

# EXTENDED KITCHEN / DINING AREA

11'6 x 11'2

Range of high and low level units, formica work surfaces, tiling, ceramic tiled floor, 4 ring ceramic hob, overhead extractor hood, plumbed for washing machine.