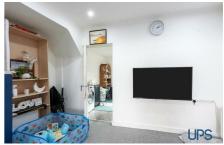

# EXTENDED LOUNGE / LIVING AREA

12'4 x 10'10 Archway to;

#### **DINING AREA**

12'3 x 7'4