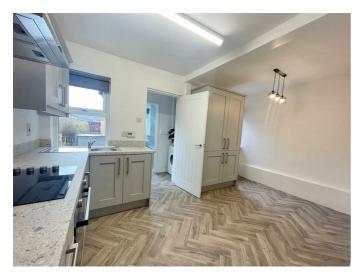

# **NEWLY INSTALLED KITCHEN 14'1" x 7'10" (4.3 x 2.4)**

Modern fitted kitchen with a range of high and low level units, 4 ring electric hob with built in Beko oven, stainless steel sink unit with mixer tap, integrated Zenith fridge / freezer, built in storage and vinyl floor.

## **UTILITY ROOM**

Plumbed for washing machine. Vinyl floor