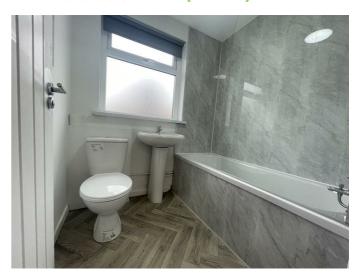

#### **BATHROOM 5'6" x 4'11" (1.7 x 1.5)**

White suite comprising, low flush W.C, panel bath with thermostatic shower, led mirror, pedestal wash hand basin, pvc cladded walls and vinyl wood effect floor.