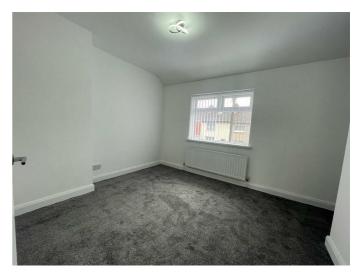

## BEDROOM ONE 14'1" x 9'10" (4.3 x 3.0)

# BEDROOM TWO 14'1" x 9'6" (4.3 x 2.9)