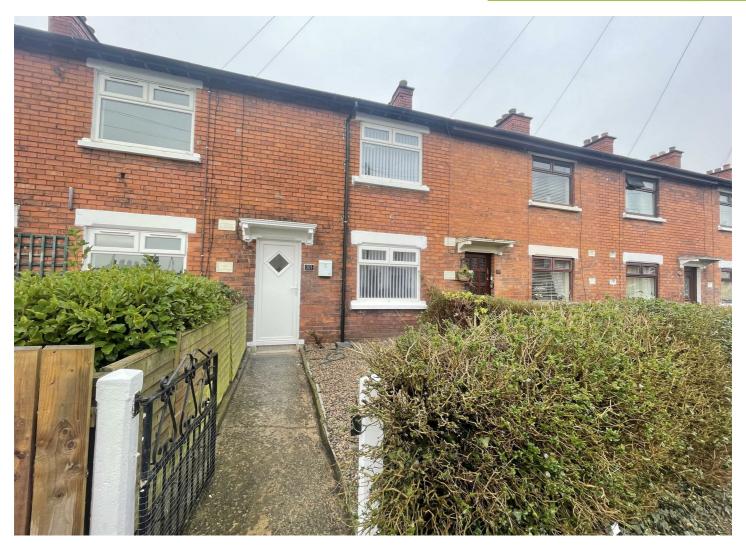

## 101 Ebor Street, Belfast, BT12 6NP

## Price Guide £115,000

Situated just off Tates Avenue, this mid terrace property represents an excellent opportunity for buyer's seeking either a first time home or investment opportunity. Recently refurbished the accommodation comprises two bedrooms, living room, modern fitted kitchen and ground floor bathroom suite. Further benefits include Oil fired central heating and PVC double glazed windows. With similar properties in the surrounding area are selling fast early viewing is recommended.

- Refurbished Mid-Terrace Property
- Comfortable Lounge
- · Ground Floor Bathroom Suite
- · PVC Double Glazed Windows
- · Convenient Location

- Two Good Sized Bedrooms
- Modern Kitchen With Room For Casual Dining
- Oil Fired Central Heating
- Suitable For First Time Buyer Or Investor

## **OUTSIDE**

Enclosed rear yard, PVC oil tank, oil fired boiler, storage. Small front.