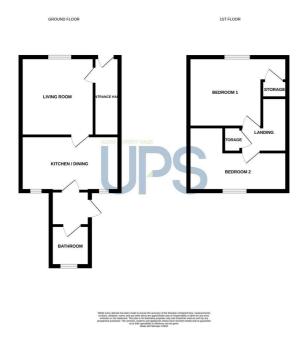

#### THE ACCOMMODATION COMPRISES

#### ON THE GROUND FLOOR

#### **ENTRANCE**

Pvc Front door.

LIVING ROOM 11'1" x 10'5" (3.4 x 3.2)

Laminate floor.

# **NEWLY INSTALLED KITCHEN 14'1" x 7'10" (4.3 x 2.4)**

Modern fitted kitchen with a range of high and low level units, 4 ring electric hob with built in Beko oven, stainless steel sink unit with mixer tap, integrated Zenith fridge / freezer, built in storage and vinyl floor.

## **UTILITY ROOM**

Plumbed for washing machine. Vinyl floor

#### **BATHROOM 5'6" x 4'11" (1.7 x 1.5)**

White suite comprising, low flush W.C, panel bath with thermostatic shower, led mirror, pedestal wash hand basin, pvc cladded walls and vinyl wood effect floor.

# ON THE FIRST FLOOR

Hotpress storage

## BEDROOM ONE 14'1" x 9'10" (4.3 x 3.0)

# BEDROOM TWO 14'1" x 9'6" (4.3 x 2.9)

## **OUTSIDE**

Enclosed rear yard, PVC oil tank, oil fired boiler, storage. Small front.