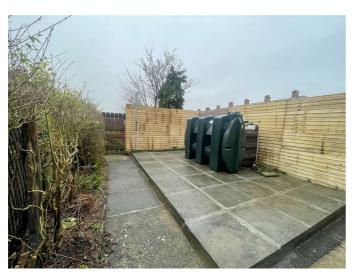

## **OUTSIDE**

Enclosed rear yard, PVC oil tank, oil fired boiler, storage. Small front.