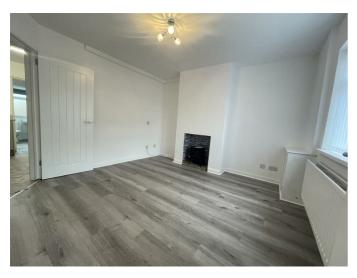

#### **ENTRANCE**

Pvc Front door.

LIVING ROOM 11'1" x 10'5" (3.4 x 3.2)

Laminate floor.