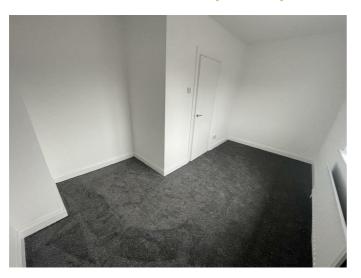

## BEDROOM ONE 14'1" x 9'10" (4.3 x 3.0)

# BEDROOM TWO 14'1" x 9'6" (4.3 x 2.9)