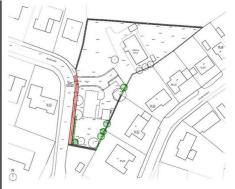

## **Key Features**

- Plot Circa 9500 Sq Ft For One Detached Dwelling
- Full Planning Permission Approved LA06/2022/0847/F
- Plans For Detached Home Circa 2000 Sq Ft Plus Detached Garage
- Semi-Rural Aspect With An Elevated Position
- Perfect for Self Builders Looking For a Unique Project
- Mature Site Bordered By Hedging, Trees And Timber Fencing
- Ideal Location Close To Newtownards, Holywood, Bangor And Arterial Routes To Belfast

#### Access

The existing access to la Belair Park is replaced by a central driveway with access for both properties. la Belair Park will retain ownership of the driveway, with a right of way for the new dwelling over the bottom section. The site is bordered by mature trees, hedging and timber fencing.