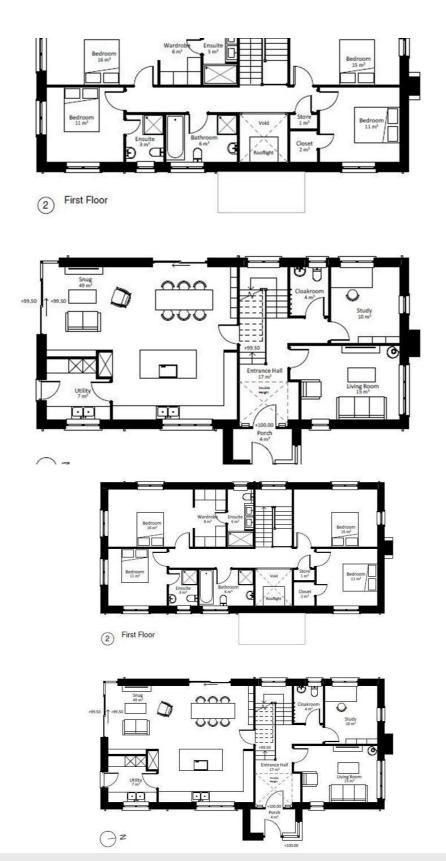

# OFFERS AROUND £175,000

This beautiful site is located on the foot of Craigantlet in Newtownards, close to Bangor, Holywood, Comber and the arterial routes to the City Centre. On a site of circa 0.2 of an acre and with an elevated position, this site offers country living in a convenient location. Full planning permission approved for a home of circa 2000 sq ft, which will appeal to anyone wanting to experience a self-build project from start to finish. We recommend viewing this unique site at your earliest convenience and further information is available from our Newtownards office.

## **Key Features**

- Plot Circa 9500 Sq Ft For One Detached Dwelling
- Full Planning Permission Approved LA06/2022/0847/F
- Plans For Detached Home Circa 2000 Sq Ft Plus Detached Garage
- Semi-Rural Aspect With An Elevated Position
- Perfect for Self Builders Looking For a Unique Project
- Mature Site Bordered By Hedging, Trees And Timber Fencing
- Ideal Location Close To Newtownards, Holywood, Bangor And Arterial Routes To Belfast

### **Planning Permission**

Approved 03.02.23. The current full planning permission was submitted 22nd August 2022 with full details available on the planning portal website using reference: LA06/2022/0847/F.