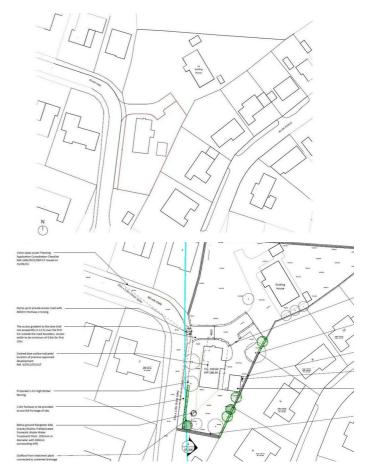

### **Planning Permission**

Approved 03.02.23. The current full planning permission was submitted 22nd August 2022 with full details available on the planning portal website using reference: LA06/2022/0847/F.

#### Access

The existing access to la Belair Park is replaced by a central driveway with access for both properties. la Belair Park will retain ownership of the driveway, with a right of way for the new dwelling over the bottom section. The site is bordered by mature trees, hedging and timber fencing.

### Location

Belair Park is conveniently located in a rural cul-de-sac but with easy access to Belfast, Newtownards, Holywood and Bangor and because of its semi-rural location, close to many countryside walks. Close to a great range of amenities, leisure facilities and schools, including the well known Regent House Grammar School.