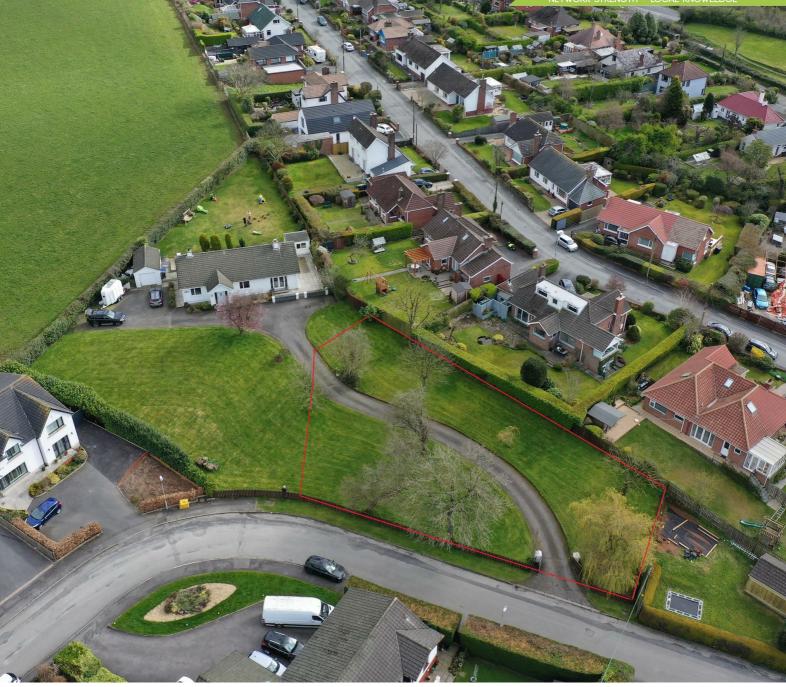

## SITE WITH FPP, SITE AT 1A BELAIR PARK, CRAIGANTLET, BT23 4UX

# OFFERS AROUND £175,000

This beautiful site is located on the foot of Craigantlet in Newtownards, close to Bangor, Holywood, Comber and the arterial routes to the City Centre. On a site of circa 0.2 of an acre and with an elevated position, this site offers country living in a convenient location. Full planning permission approved for a home of circa 2000 sq ft, which will appeal to anyone wanting to experience a self-build project from start to finish. We recommend viewing this unique site at your earliest convenience and further information is available from our Newtownards office.

## **Key Features**

- Plot Circa 9500 Sq Ft For One Detached Dwelling
- Full Planning Permission Approved LA06/2022/0847/F
- Plans For Detached Home Circa 2000 Sq Ft Plus Detached Garage
- Semi-Rural Aspect With An Elevated Position
- Perfect for Self Builders Looking For a Unique Project
- Mature Site Bordered By Hedging, Trees And Timber Fencing
- Ideal Location Close To Newtownards, Holywood, Bangor And Arterial Routes To Belfast

#### Access

The existing access to la Belair Park is replaced by a central driveway with access for both properties. la Belair Park will retain ownership of the driveway, with a right of way for the new dwelling over the bottom section. The site is bordered by mature trees, hedging and timber fencing.

### Location

Belair Park is conveniently located in a rural cul-de-sac but with easy access to Belfast, Newtownards, Holywood and Bangor and because of its semi-rural location, close to many countryside walks. Close to a great range of amenities, leisure facilities and schools, including the well known Regent House Grammar School.