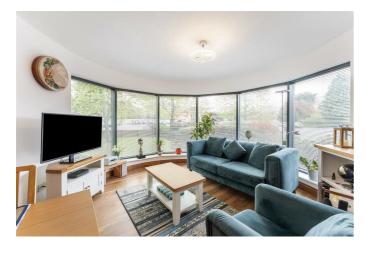

### **RECEPTION HALL**

Ceramic tiled floor. Storage off.

LIVING / KITCHEN / DINING 23'7" x 20'8" at widest points (7.2 x 6.3 at widest points)

Feature bay window, wood floor, double PVC doors to communal patio area. Range of high and low level units, integrated oven, 4 ring electric hob, extractor fan, part tiled walls, recessed spotlighting.