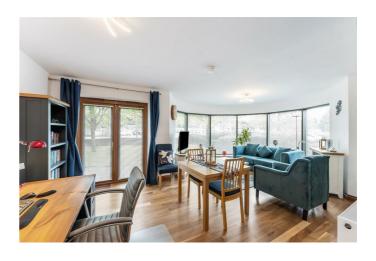

### **RECEPTION HALL**

Ceramic tiled floor. Storage off.

LIVING / KITCHEN / DINING 23'7" x 20'8" at widest points (7.2 x 6.3 at widest points)

Feature bay window, wood floor, double PVC doors to communal patio area. Range of high and low level units, integrated oven, 4 ring electric hob, extractor fan, part tiled walls, recessed spotlighting.