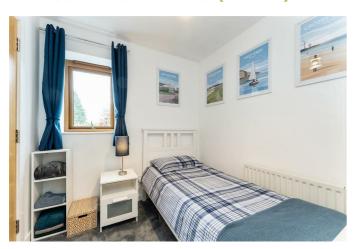

## BEDROOM ONE 15'1" x 8'10" (4.6 x 2.7)

# BEDROOM TWO 11'1" x 7'10" (3.4 x 2.4)