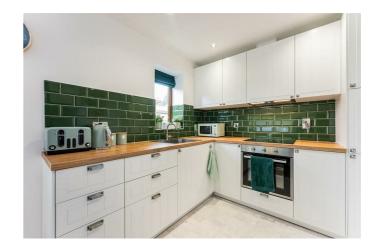

### **RECEPTION HALL**

Ceramic tiled floor. Storage off.

LIVING / KITCHEN / DINING 23'7" x 20'8" at widest points (7.2 x 6.3 at widest points)

Feature bay window, wood floor, double PVC doors to communal patio area. Range of high and low level units, integrated oven, 4 ring electric hob, extractor fan, part tiled walls, recessed spotlighting.