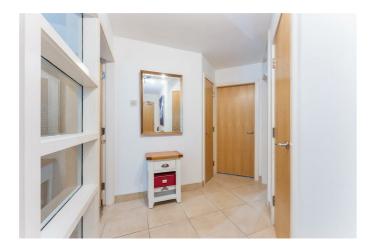

### **RECEPTION HALL**

Ceramic tiled floor. Storage off.

LIVING / KITCHEN / DINING 23'7" x 20'8" at widest points (7.2 x 6.3 at widest points)

Feature bay window, wood floor, double PVC doors to communal patio area. Range of high and low level units, integrated oven, 4 ring electric hob, extractor fan, part tiled walls, recessed spotlighting.