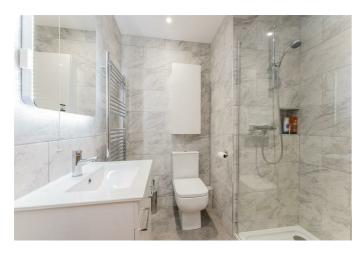

## **SHOWER ROOM**

Newly fitted white suite comprising low flush W.C, wash hand basin with vanity unit below, enclosed shower, recessed spotlighting, fully tiled walls, ceramic tiled floor.