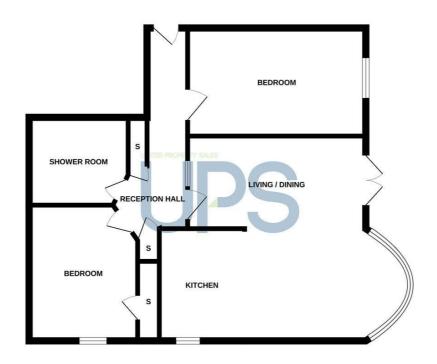

### THE ACCOMMODATION COMPRISES

### ON THE GROUND FLOOR

### **COMMUNAL ENTRANCE**

### **APARTMENT ONE**

Hardwood front door.

### **RECEPTION HALL**

Ceramic tiled floor. Storage off.

LIVING / KITCHEN / DINING 23'7" x 20'8" at widest points (7.2 x 6.3 at widest points)

Feature bay window, wood floor, double PVC doors to communal patio area. Range of high and low level units, integrated oven, 4 ring electric hob, extractor fan, part tiled walls, recessed spotlighting.

## BEDROOM ONE 15'1" x 8'10" (4.6 x 2.7)

# BEDROOM TWO 11'1" x 7'10" (3.4 x 2.4)

## **SHOWER ROOM**

Newly fitted white suite comprising low flush W.C, wash hand basin with vanity unit below, enclosed shower, recessed spotlighting, fully tiled walls, ceramic tiled floor.

### **OUTSIDE**

Allocated car parking space, visitor parking.

#### **GROUND FLOOR**

Whilst every attempt has been made to ensure the accuracy of the floorplan contained here, measurement of doors, windows, noons and any other items are approximate and no responsibility is taken for any error, omission or mis-statement. This plan is for illustrative purposes only and should be used as such by any prospective purchaser. The services, systems and appliances shown have not been tested and no guarante as to tell represelying officiency can be given.