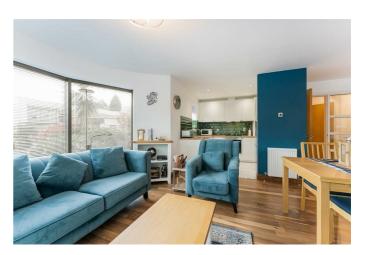

## Price Guide £197.950

This excellent ground floor apartment located in the popular Park Royal development just off the Lisburn Road has been finished to a high standard throughout. The accommodation comprises spacious open plan living / kitchen/ dining, two good size bedrooms and contemporary shower room. Additional benefits include gas fired central heating, PVC double glazing windows and private parking space. Close to the many amenities of the Lisburn Road along with excellent transport links, this apartment will appeal to a range of buyers including those wishing to downsize or indeed the first time buyer. Viewing is highly recommended to appreciated the true quality of this excellent apartment.

### **RECEPTION HALL**

Ceramic tiled floor. Storage off.

LIVING / KITCHEN / DINING 23'7" x 20'8" at widest points (7.2 x 6.3 at widest points)

Feature bay window, wood floor, double PVC doors to communal patio area. Range of high and low level units, integrated oven, 4 ring electric hob, extractor fan, part tiled walls, recessed spotlighting.