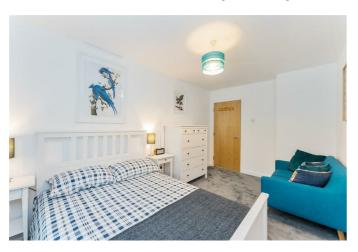

## BEDROOM ONE 15'1" x 8'10" (4.6 x 2.7)

# BEDROOM TWO 11'1" x 7'10" (3.4 x 2.4)