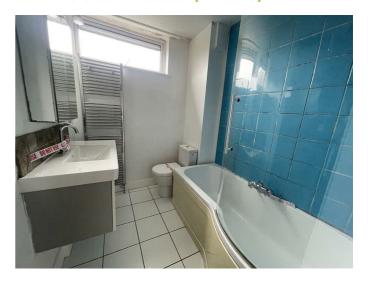

#### **BEDROOM ONE 11'5" x 9'6" (3.5 x 2.9)**

**BEDROOM TWO 10'5" x 8'2" (3.2 x 2.5)** 

BATHROOM 7'2" x 5'10" (2.2 x 1.8)

White suite comprising panel bath with shower over, Low flush wc, pedestal wash hand basin, heated towel rail, part tiled walls and tiled floor.