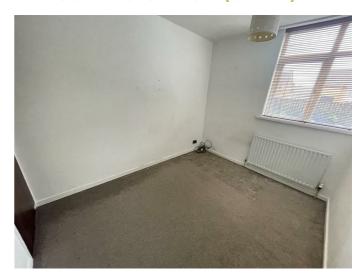

#### **BEDROOM ONE 11'5" x 9'6" (3.5 x 2.9)**

**BEDROOM TWO 10'5" x 8'2" (3.2 x 2.5)** 

BATHROOM 7'2" x 5'10" (2.2 x 1.8)

White suite comprising panel bath with shower over, Low flush wc, pedestal wash hand basin, heated towel rail, part tiled walls and tiled floor.