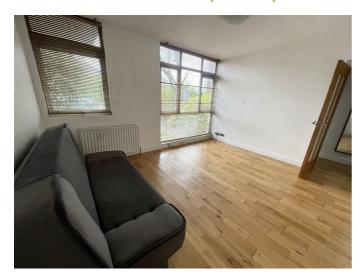

odation comprises two good sized bedrooms, living room, kitchen and white bathroom suite. Externally there is a coomunal parking bay to the front. PVC double glazing and gas fired central heating are in place. Suitable as an investment or a first time buy, early viewing is recommended.

- Ground Floor Apartment
- · Excellent Kitchen
- · White Bathroom Suite
- · Communal Car Parking
- Belfast City Centre Easily Accessible By Bus, Car Or Rail
- · Spacious Living Room
- · Two Good Sized Bedrooms
- Gas Fired Central Heating / PVC Double Glazing
- · Excellent Investment / First Time Buy



#### THE ACCOMMODATION COMPRISES

#### ON THE GROUND FLOOR

#### **ENTRANCE**

Hardwood front door. Storage off reception hall, gas fired boiler. Wood flooring.

## **LIVING ROOM 13'5" x 11'5" (4.1 x 3.5)**



Wood flooring.

### KITCHEN 7'2" x 8'6" (2.2 x 2.6)



Range of and low level units, built in oven and 4 ring gas hob, stainless steel sink unit with mixer tap, extractor fan, plumbed for washing machine, ceramic tiled floor.

#### **HALL**

Storage off.

#### **BEDROOM ONE 11'5" x 9'6" (3.5 x 2.9)**



**BEDROOM TWO 10'5" x 8'2" (3.2 x 2.5)** 



BATHROOM 7'2" x 5'10" (2.2 x 1.8)



White suite comprising panel bath with shower over, Low flush wc, pedestal wash hand basin, heated towel rail, part tiled walls and tiled floor.

#### **Floor Plan**

## **Area Map**



These particulars, whilst believed to be accurate are set out as a general outline only for guidance and do not constitute any part of an offer or contract. Intending purchasers should not rely on them as statements of repres