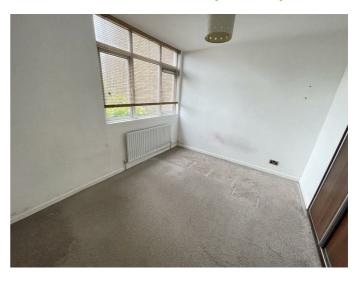

#### **BEDROOM ONE 11'5" x 9'6" (3.5 x 2.9)**

**BEDROOM TWO 10'5" x 8'2" (3.2 x 2.5)** 

BATHROOM 7'2" x 5'10" (2.2 x 1.8)

White suite comprising panel bath with shower over, Low flush wc, pedestal wash hand basin, heated towel rail, part tiled walls and tiled floor.