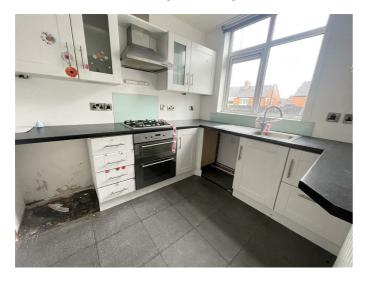

### KITCHEN 7'2" x 8'6" (2.2 x 2.6)

Range of and low level units, built in oven and 4 ring gas hob, stainless steel sink unit with mixer tap, extractor fan, plumbed for washing machine, ceramic tiled floor.