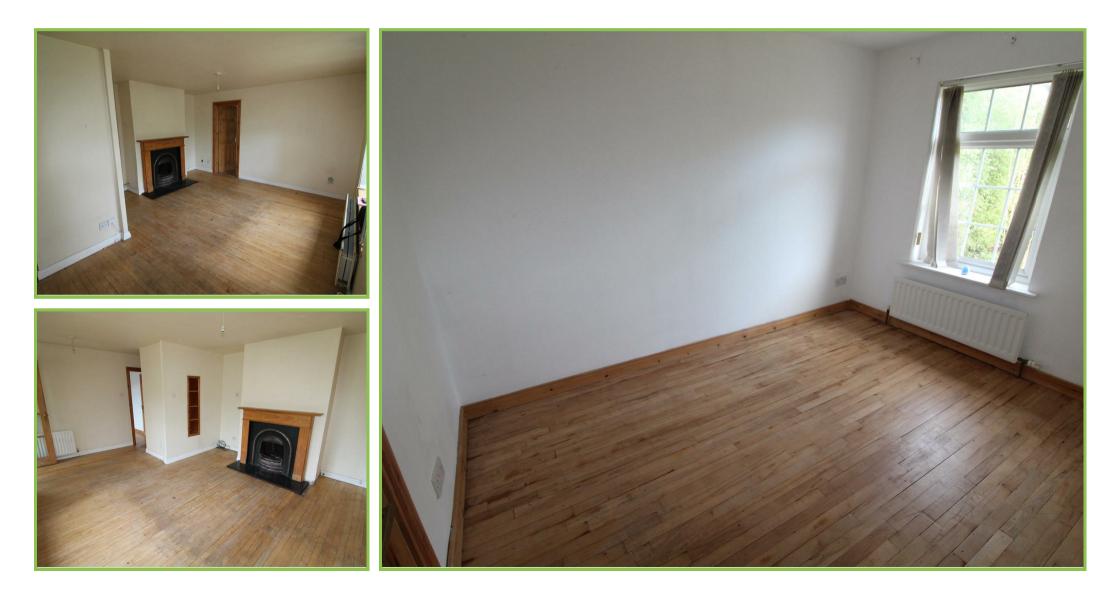

## **Entrance Porch**

Tiled floor.

Lounge 16'08 x 13'07 at widest Wooden flooring. Fireplace. Door to:

Bedroom One 11'04 x 8'02 Front facing. Wooden flooring.

**Bedroom Two 10'10 x 10'10** Front facing. Wooden flooring.