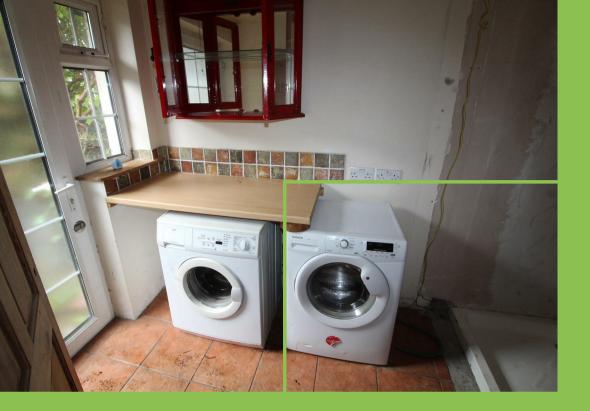

# **Utility Room**

Plumbed for washing machine and recess for tumble dryer. Back door.