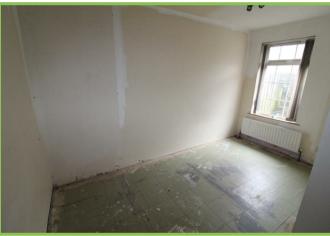

## **Entrance Porch**

Tiled floor.

Lounge 16'08 x 13'07 at widest Wooden flooring. Fireplace. Door to:

Bedroom One 11'04 x 8'02 Front facing. Wooden flooring.

**Bedroom Two 10'10 x 10'10** Front facing. Wooden flooring.