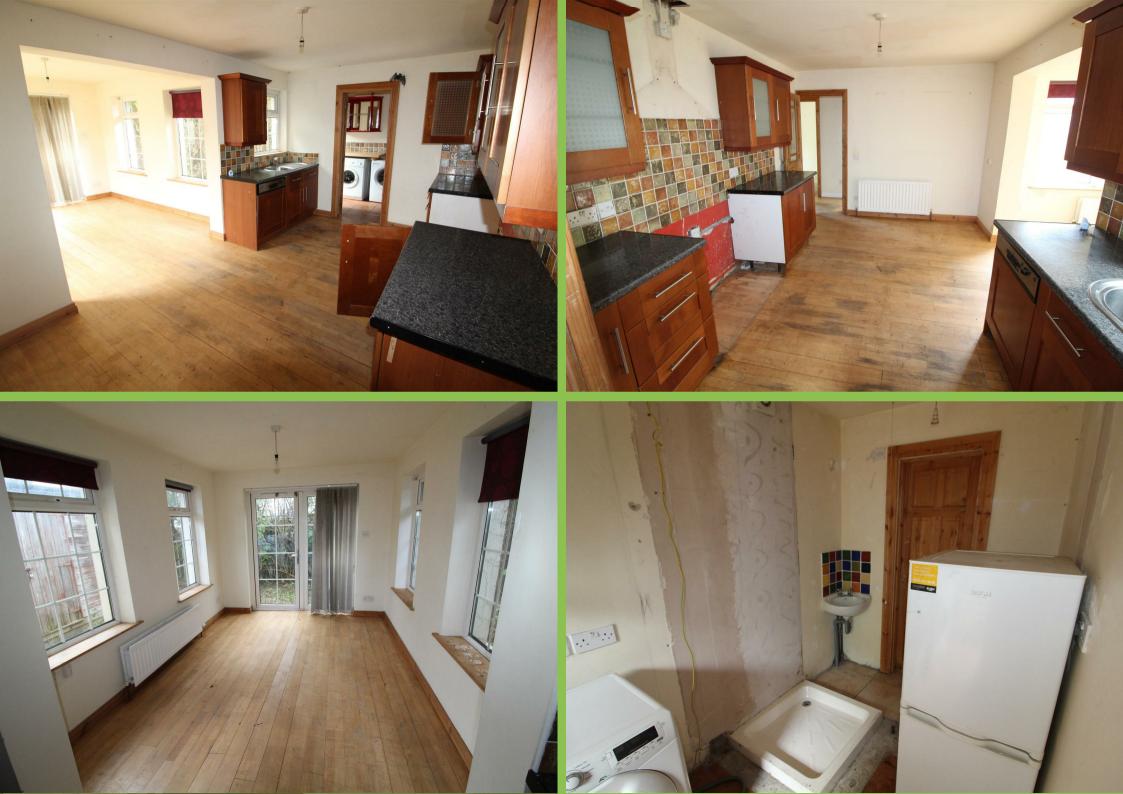

# Kitchen/Dining/Sun Room 22'01 x 13'06

High and low level units with stainless steel sink unit. Wooden flooring. Door to

# **Utility Room**

Plumbed for washing machine and recess for tumble dryer. Back door.