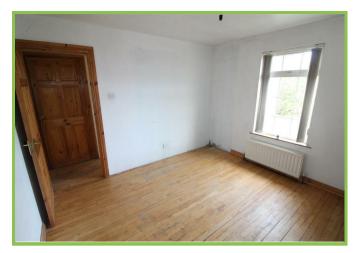

Bedroom Three 12'06 x 10'01 Rear facing.

Bathroom Panelled bath, low flush w.c. towel radiator. Tiled floor.