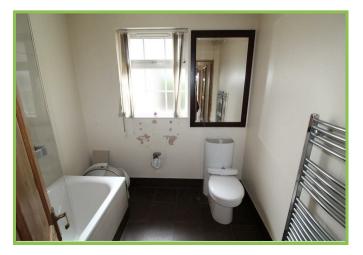

Bedroom Three 12'06 x 10'01 Rear facing.

Bathroom Panelled bath, low flush w.c. towel radiator. Tiled floor.