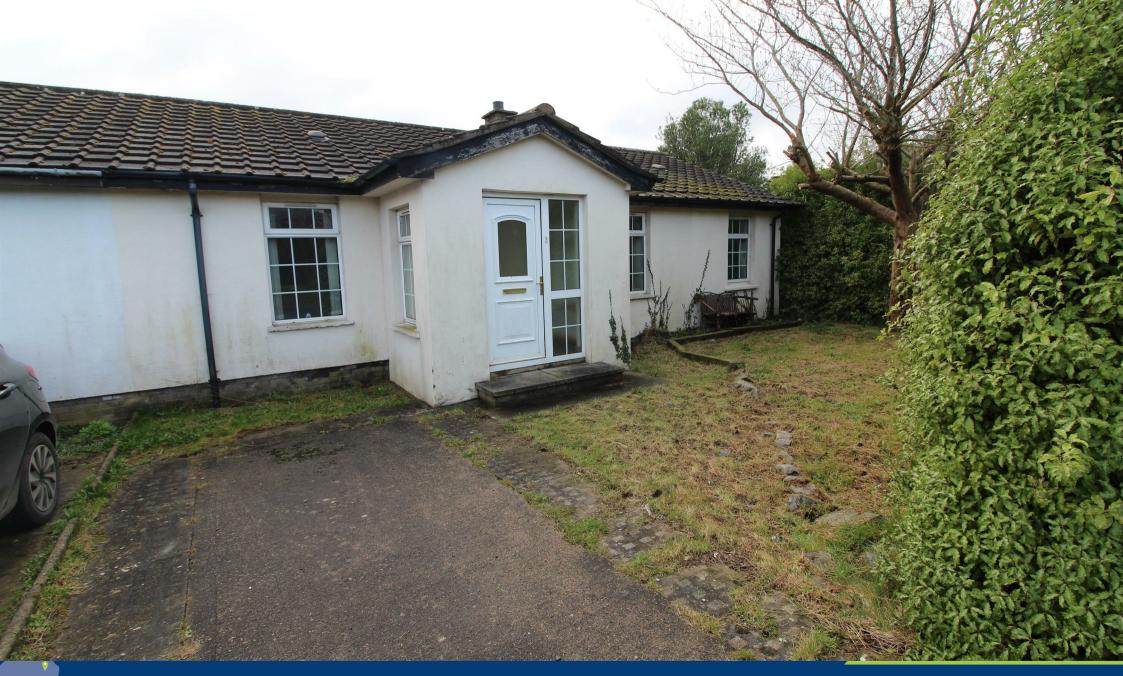

## Outside

Gardens in lawn to the front with mature shrubs and trees, enclosed rear garden in lawn.

Please note we have not tested the services or systems in this property. Purchasers should make/commission their own inspections if they feel it is necessary.

## **Entrance Porch**

Tiled floor.

Lounge 16'08 x 13'07 at widest Wooden flooring. Fireplace. Door to:

Bedroom One 11'04 x 8'02 Front facing. Wooden flooring.

**Bedroom Two 10'10 x 10'10** Front facing. Wooden flooring.