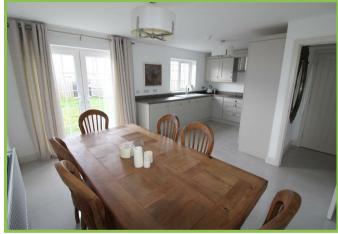

## Kitchen/Dining area 18'05 x 13'01

High and low level units with integrated washing machine, dishwasher, fridge/freezer and eye level Beko oven. 1 1/2 Rangemaster sink. Integrated electric hob with extractor fan. Ceramic tiled floor. Patio doors to the rear.