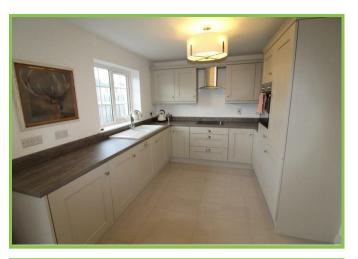

## Kitchen/Dining area 18'05 x 13'01

High and low level units with integrated washing machine, dishwasher, fridge/freezer and eye level Beko oven. 1 1/2 Rangemaster sink. Integrated electric hob with extractor fan. Ceramic tiled floor. Patio doors to the rear.