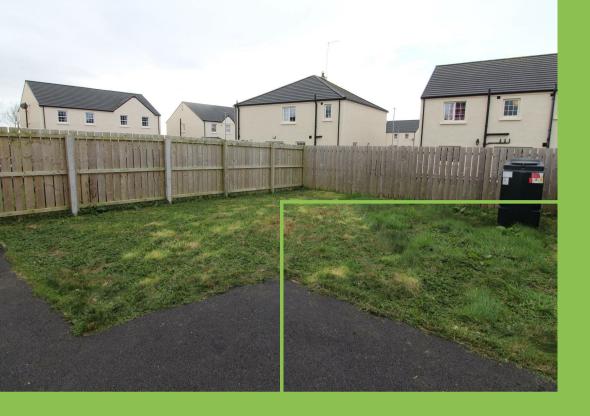

Situated at the end of the cul de sac this fine home offers lounge, kitchen with dining area, three bedrooms on the first floor with master bedroom ensuite and family bathroom. Tarmac driveway to the side and enclosed rear gardens make this an ideal family home.

#### Outside

Tarmac driveway to the side with gardens in lawn to the front and enclosed rear garden with paved area and gardens in lawn.

Please note we have not tested the services or systems in this property. Purchasers should make/commission their own inspections if they feel it is necessary.