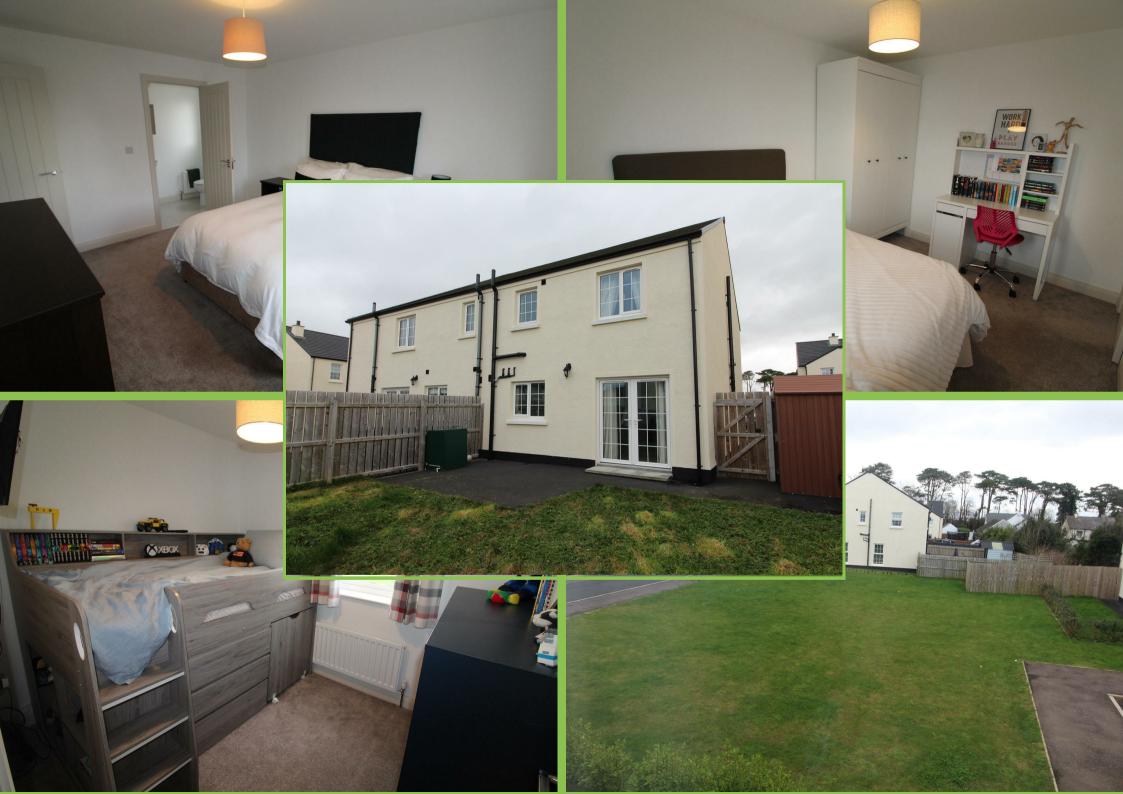

Situated at the end of the cul de sac this fine home offers lounge, kitchen with dining area, three bedrooms on the first floor with master bedroom ensuite and family bathroom. Tarmac driveway to the side and enclosed rear gardens make this an ideal family home.

# Bedroom Two 11'09 x 9'01

Front facing.

# Bedroom Three 9'0 x 7'09

Front facing.

#### Outside

Tarmac driveway to the side with gardens in lawn to the front and enclosed rear garden with paved area and gardens in lawn.

Please note we have not tested the services or systems in this property. Purchasers should make/commission their own inspections if they feel it is necessary.