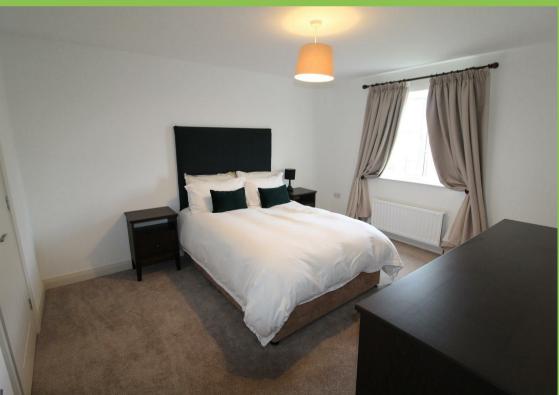

### Master Bedroom 13'04 x 11'02

Rear facing. Ensuite with shower cubicle with wall shower and rain shower, wash hand basin, low flush w.c. Tiled flooring. Tiled at splashback.

# Bedroom Two 11'09 x 9'01

Front facing.

# Bedroom Three 9'0 x 7'09

Front facing.