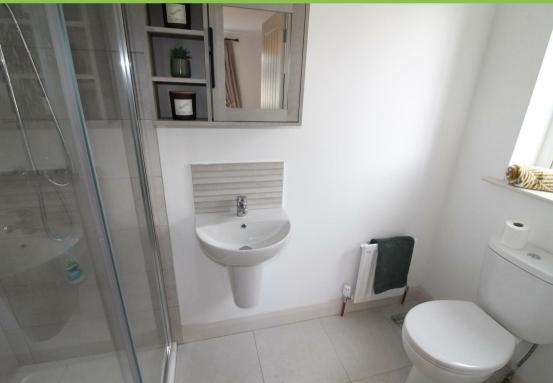

#### **Entrance Hall**

Ceramic tiled flooring. Cloakroom with wash hand basin and low flush w.c., Tiled flooring. Tiled at splashback.

### Master Bedroom 13'04 x 11'02

Rear facing. Ensuite with shower cubicle with wall shower and rain shower, wash hand basin, low flush w.c. Tiled flooring. Tiled at splashback.