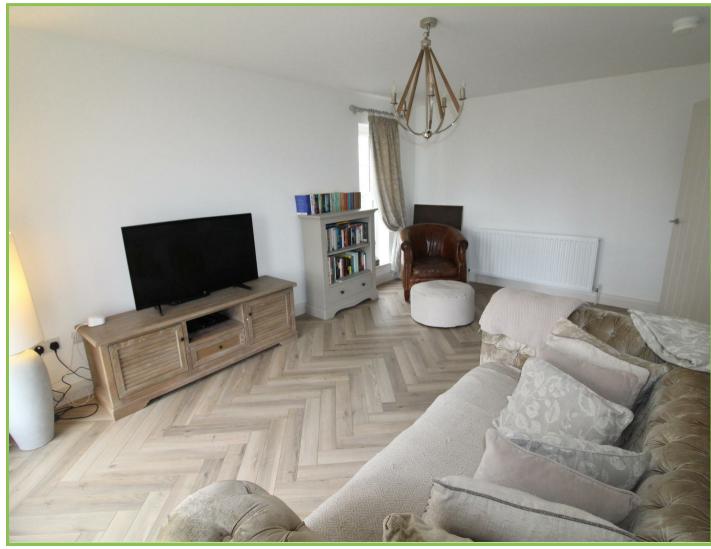

48 Forde Gardens, Seaforde, BT30 8FD Offers Around £199,950

### 48 Forde Gardens, Seaforde, BT30 8FD

This beautiful semi detached home is situated in the popular Forde Gardens development in Seaforde. A much admired development yet convenient to local shops, schools and restaurants yet only a short distance to Newcastle, Ballynahinch, Downpatrick, Lisburn and Belfast.

Situated at the end of the cul de sac this fine home offers lounge, kitchen with dining area, three bedrooms on the first floor with master bedroom ensuite and family bathroom. Tarmac driveway to the side and enclosed rear gardens make this an ideal family home.







#### **Entrance Hall**

Ceramic tiled flooring. Cloakroom with wash hand basin and low flush w.c., Tiled flooring. Tiled at splashback.

#### Lounge 16'04 x 11'0

Parquet wooden flooring.

## Kitchen/Dining area 18'05 x 13'01

High and low level units with integrated washing machine, dishwasher, fridge/freezer and eye level Beko oven. 1 1/2 Rangemaster sink. Integrated electric hob with extractor fan. Ceramic tiled floor. Patio doors to the rear.

#### First Floor

### Master Bedroom 13'04 x 11'02

Rear facing. Ensuite with shower cubicle with wall shower and rain shower, wash hand basin, low flush w.c. Tiled flooring. Tiled at splashback.

# Bedroom Two 11'09 x 9'01

Front facing.

# Bedroom Three 9'0 x 7'09

Front facing.

#### Outside

Tarmac driveway to the side with gardens in lawn