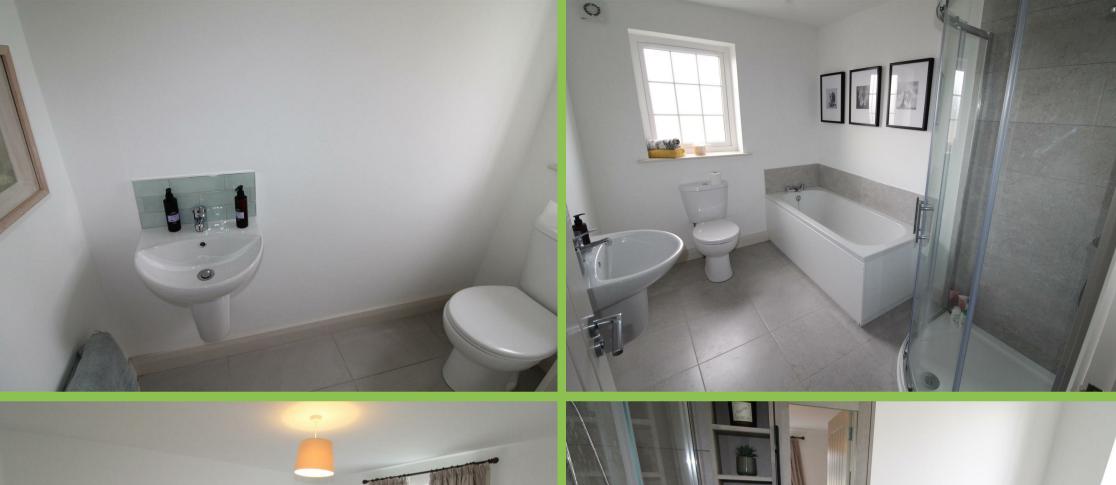

#### **Entrance Hall**

Ceramic tiled flooring. Cloakroom with wash hand basin and low flush w.c., Tiled flooring. Tiled at splashback.

### Master Bedroom 13'04 x 11'02

Rear facing. Ensuite with shower cubicle with wall shower and rain shower, wash hand basin, low flush w.c. Tiled flooring. Tiled at splashback.