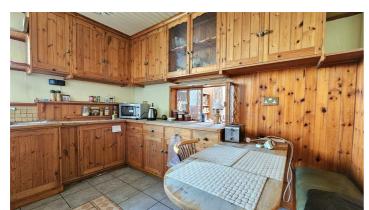

#### **Kitchen**

10'11" x 9'9"

Double glazed window to side aspect, window to rear aspect, range of high and low level units with part tiled wood edge work tops, 1.5 bowl stainless steel sink and drainer with mixer tap over, built in double oven and four ring gas hob, tiled floor