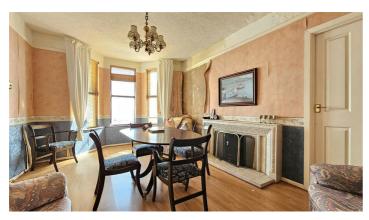

#### **Dining room**

10'11" x 10'6"

Bay window to front aspect, double glazed window to to side aspect, radiator, serving hatch