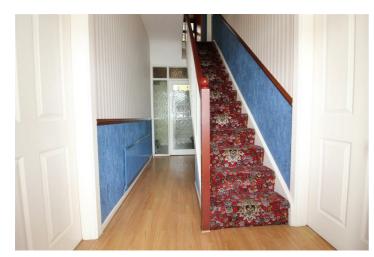

**Entrance hall** 

Radiator, laminate wood floor, doors to

Lounge

15'5" x 11'5"

Double glazed bay window to front aspect, fireplace with tiled surround and hearth, radiator, laminate wood floor

#### **Rear hall**

11'2" x 5'6"

Window to rear aspect, radiator, ceramic tiled floor, doors to

#### **Stairs and landing**

Velux window to front aspect, radiator, doors to