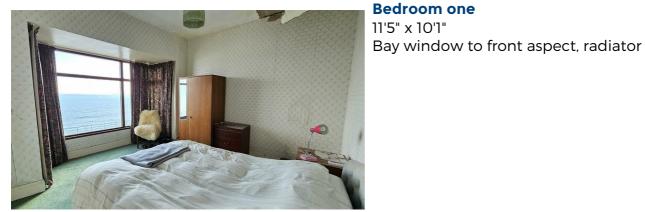

#### First floor lounge

12'10" x 11'6"

Bay window to front aspect, feature fireplace, radiator, panoramic views across, Belfast lough and the Irish Sea

**Bedroom one** 11'5" x 10'1"