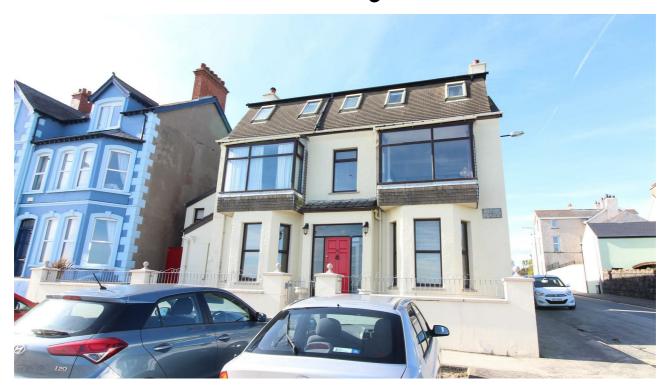

# **26 MARINE PARADE CARRICKFERGUS BT38 9QP**

**Detached House** 

Accommodation over three floors Lounge and separate dining room both with bay windows

Four / Five bedrooms Kitchen with pine units and additional first floor kitchenette Bathroom boasting white suite and feature stained glass window Downstairs shower room, utility area and study Oil fired heating system

Located on Whitehead's promenade seafront

Fifth bedroom / upstairs lounge with panoramic views across Belfast Lough and the Irish Sea

Convenient to train station

Stunning location with excellent coastal walks Approximately four miles from Carrickfergus Ideal investment property or project

Asking price reflects the need of updating Viewing enquiries are invited from cash purchasers or with a 50% deposit