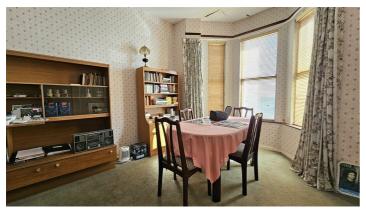

#### **Dining room**

10'11" x 10'6"

Bay window to front aspect, double glazed window to to side aspect, radiator, serving hatch