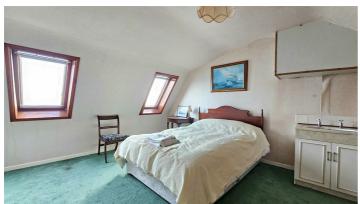

#### First floor lounge

12'10" x 11'6"

Bay window to front aspect, feature fireplace, radiator, panoramic views across, Belfast lough and the Irish Sea

**Bedroom one** 11'5" x 10'1"