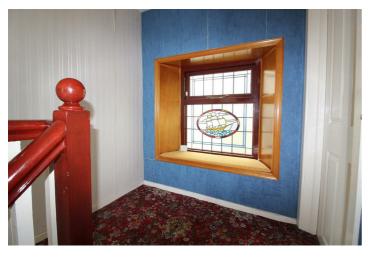

#### First floor landing

Window to front aspect, feature stained glass window to rear aspect, radiator, doors to

#### **Bathroom**

Feature stained glass window to rear aspect, white suite comprising low flush Wc, pedestal sink and enclosed bath with mixer taps over