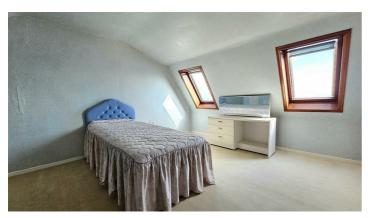

#### **Bedroom two**

14'6" x 11'6"

Velux window to front aspect, radiator

**Bedroom three** 

14'8" x 11'5"

Velux window to front aspect, wash hand basin with vanity unit under, built in wardrobe, radiator

**Outside rear yard**Built in store and small yard