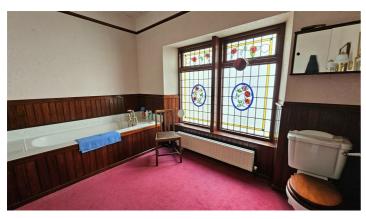

#### **Bathroom**

Feature stained glass window to rear aspect, white suite comprising low flush Wc, pedestal sink and enclosed bath with mixer taps over