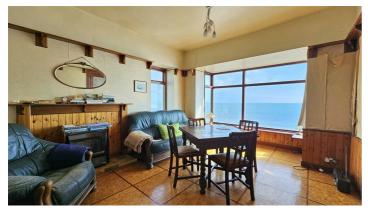

#### First floor lounge

12'10" x 11'6"

Bay window to front aspect, feature fireplace, radiator, panoramic views across, Belfast lough and the Irish Sea

**Bedroom one** 11'5" x 10'1"