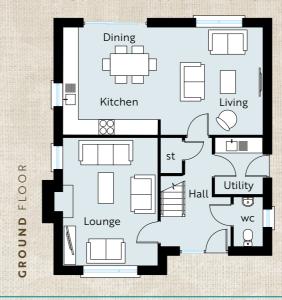

# 4 BEDROOM DETACHED FAMILY HOMES Total Floor Area: 1492 sq ft approx

No. 19 - Floor Plans

## No. 19a - Floor Plans

| Entrance Hall             |    |       |   |       |   |      |   |      |
|---------------------------|----|-------|---|-------|---|------|---|------|
| Lounge                    | ft | 16'4" | Х | 12′2″ | m | 4.99 | х | 3.70 |
| Kitchen   Dining   Living | ft | 25'6" | Х | 13'8" | m | 7.79 | х | 4.20 |
| Utility                   | ft | 7′3″  | Χ | 6′2″  | m | 2.21 | х | 1.88 |
| WC                        | ft | 6′3″  | х | 3'8"  | m | 1.93 | Х | 1.15 |