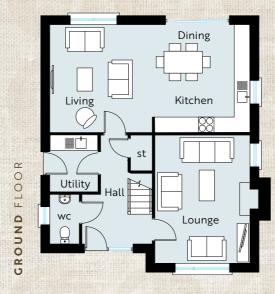

# 4 BEDROOM DETACHED FAMILY HOMES Total Floor Area: 1492 sq ft approx

No. 19 - Floor Plans

## No. 19a - Floor Plans

| Entrance Hall             |    |       |   |       |   |      |   |      |
|---------------------------|----|-------|---|-------|---|------|---|------|
| Lounge                    | ft | 16'4" | Х | 12′2″ | m | 4.99 | х | 3.70 |
| Kitchen   Dining   Living | ft | 25'6" | Х | 13'8" | m | 7.79 | х | 4.20 |
| Utility                   | ft | 7′3″  | Χ | 6′2″  | m | 2.21 | х | 1.88 |
| WC                        | ft | 6′3″  | х | 3'8"  | m | 1.93 | Х | 1.15 |