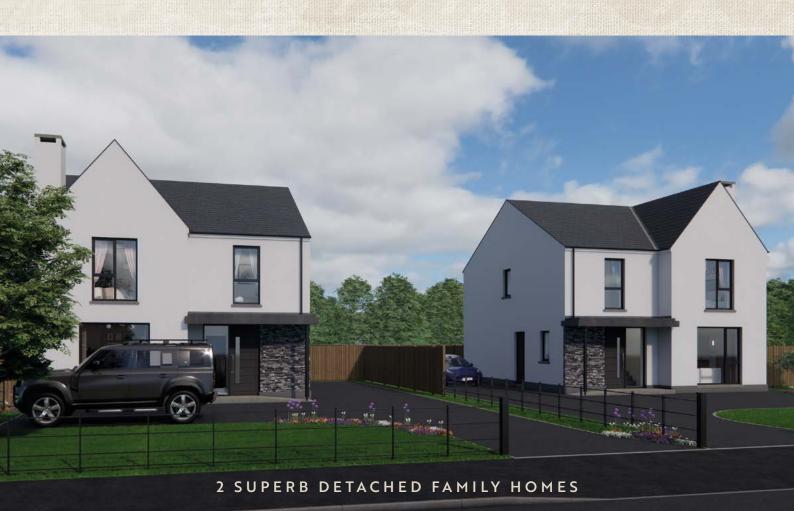

# 4 BEDROOM DETACHED FAMILY HOMES Total Floor Area: 1492 sq ft approx

No. 19 - Floor Plans