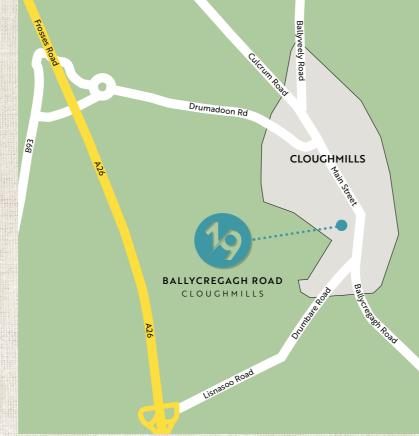

BALLYCREGAGH ROAD CLOUGHMILLS







### Site Plan and Location Map







# 4 BEDROOM DETACHED FAMILY HOMES Total Floor Area: 1492 sq ft approx

No. 19 - Floor Plans





## No. 19a - Floor Plans





| Entrance Hall             |    |       |   |       |   |      |   |      |
|---------------------------|----|-------|---|-------|---|------|---|------|
| Lounge                    | ft | 16'4" | Х | 12′2″ | m | 4.99 | х | 3.70 |
| Kitchen   Dining   Living | ft | 25'6" | Х | 13'8" | m | 7.79 | х | 4.20 |
| Utility                   | ft | 7′3″  | Χ | 6′2″  | m | 2.21 | х | 1.88 |
| WC                        | ft | 6′3″  | х | 3'8"  | m | 1.93 | Х | 1.15 |



### FIRST FLOOR

| PERCHANISM HILLIAM SERVICE | 111111 | REPRESENTATION OF THE PROPERTY | tielt. | LORSHIN SHEDBISH |
|----------------------------|--------|-----------------------------------------------