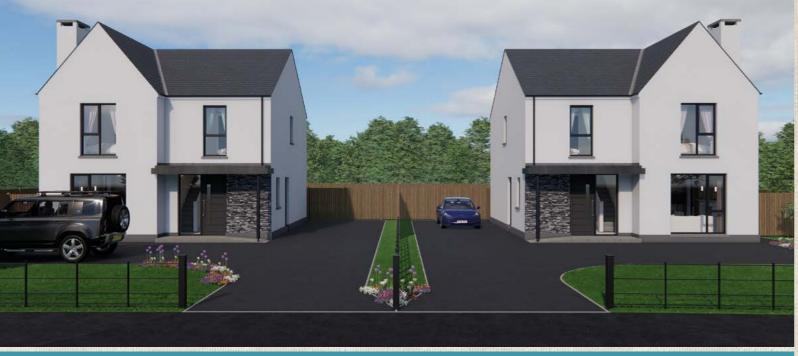

# 4 BEDROOM DETACHED FAMILY HOMES Total Floor Area: 1492 sq ft approx

No. 19 - Floor Plans