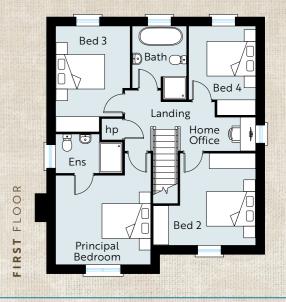

### FIRST FLOOR

| PERCHANISM HILLIAM SERVICE | 111111 | REPRESENTATION OF THE PROPERTY | tielt. | LORSHIN SHEDBISH |
|----------------------------|--------|--------------------------------------------------------------------------------------------------------------------------------------------------------------------------------------------------------------------------------------------------------------------------------------------------------------------------------------------------------------------------------------------------------------------------------------------------------------------------------------------------------------------------------------------------------------------------------------------------------------------------------------------------------------------------------------------------------------------------------------------------------------------------------------------------------------------------------------------------------------------------------------------------------------------------------------------------------------------------------------------------------------------------------------------------------------------------------------------------------------------------------------------------------------------------------------------------------------------------------------------------------------------------------------------------------------------------------------------------------------------------------------------------------------------------------------------------------------------------------------------------------------------------------------------------------------------------------------------------------------------------------------------------------------------------------------------------------------------------------------------------------------------------------------------------------------------------------------------------------------------------------------------------------------------------------------------------------------------------------------------------------------------------------------------------------------------------------------------------------------------------------|--------|------------------|
| Principal Bedroom          | ft     | 12'2" x 11'4"                                                                                                                                                                                                                                                                                                                                                                                                                                                                                                                                                                                                                                                                                                                                                                                                                                                                                                                                                                                                                                                                                                                                                                                                                                                                                                                                                                                                                                                                                                                                                                                                                                                                                                                                                                                                                                                                                                                                                                                                                                                                                                                  | m      | 3.70 x 3.46      |
| Ensuite                    | ft     | 8'6" x 4'10"                                                                                                                                                                                                                                                                                                                                                                                                                                                                                                                                                                                                                                                                                                                                                                                                                                                                                                                                                                                                                                                                                                                                                                                                                                                                                                                                                                                                                                                                                                                                                                                                                                                                                                                                                                                                                                                                                                                                                                                                                                                                                                                   | m      | 2.60 x 1.51      |
| Bedroom 2                  | ft     | 13'1" x 11'8"                                                                                                                                                                                                                                                                                                                                                                                                                                                                                                                                                                                                                                                                                                                                                                                                                                                                                                                                                                                                                                                                                                                                                                                                                                                                                                                                                                                                                                                                                                                                                                                                                                                                                                                                                                                                                                                                                                                                                                                                                                                                                                                  | m      | 3.99 x 3.58      |
| Bedroom 3                  | ft     | 13′5″ x 9′5″                                                                                                                                                                                                                                                                                                                                                                                                                                                                                                                                                                                                                                                                                                                                                                                                                                                                                                                                                                                                                                                                                                                                                                                                                                                                                                                                                                                                                                                                                                                                                                                                                                                                                                                                                                                                                                                                                                                                                                                                                                                                                                                   | m      | 4.11 x 2.89      |
| Bedroom 4                  | ft     | 11'4" x 8'6"                                                                                                                                                                                                                                                                                                                                                                                                                                                                                                                                                                                                                                                                                                                                                                                                                                                                                                                                                                                                                                                                                                                                                                                                                                                                                                                                                                                                                                                                                                                                                                                                                                                                                                                                                                                                                                                                                                                                                                                                                                                                                                                   | m      | 3.46 x 2.60      |
| Home Office                | ft     | 4'10" x 4'3"                                                                                                                                                                                                                                                                                                                                                                                                                                                                                                                                                                                                                                                                                                                                                                                                                                                                                                                                                                                                                                                                                                                                                                                                                                                                                                                                                                                                                                                                                                                                                                                                                                                                                                                                                                                                                                                                                                                                                                                                                                                                                                                   | m      | 1.50 x 1.30      |
| Bathroom                   | ft     | 9'4" x 6'9"                                                                                                                                                                                                                                                                                                                                                                                                                                                                                                                                                                                                                                                                                                                                                                                                                                                                                                                                                                                                                                                                                                                                                                                                                                                                                                                                                                                                                                                                                                                                                                                                                                                                                                                                                                                                                                                                                                                                                                                                                                                                                                                    | m      | 2.86 x 2.10      |