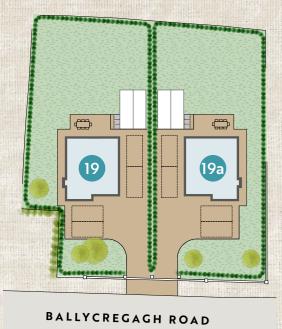

BALLYCREGAGH ROAD CLOUGHMILLS







### Site Plan and Location Map







# 4 BEDROOM DETACHED FAMILY HOMES Total Floor Area: 1492 sq ft approx

No. 19 - Floor Plans





## No. 19a - Floor Plans





| Entrance Hall             |    |       |   |       |   |      |   |      |
|---------------------------|----|-------|---|-------|---|------|---|------|
| Lounge                    | ft | 16'4" | Х | 12′2″ | m | 4.99 | х | 3.70 |
| Kitchen   Dining   Living | ft | 25'6" | Х | 13'8" | m | 7.79 | х | 4.20 |
| Utility                   | ft | 7′3″  | Χ | 6′2″  | m | 2.21 | х | 1.88 |
| WC                        | ft | 6′3″  | х | 3'8"  | m | 1.93 | Х | 1.15 |



### FIRST FLOOR

| PERCHANISM HILLIAM SERVICE | 111111 | REPRESENTATION OF THE PROPERTY | tielt. | LORSHIN SHEDBISH |
|----------------------------|--------|---------------------------------------------