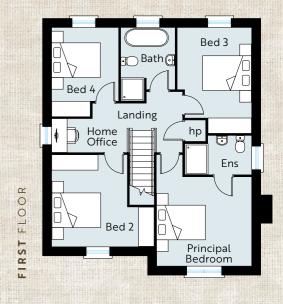

### FIRST FLOOR

| PERCHANISM HILLIAM SERVICE | 111111 | REPRESENTATION OF THE PROPERTY | tielt. | LORSHIN SHEDBISH |
|----------------------------|--------|--------------------------------------------------------------------------------------------------------------------------------------------------------------------------------------------------------------------------------------------------------------------------------------------------------------------------------------------------------------------------------------------------------------------------------------------------------------------------------------------------------------------------------------------------------------------------------------------------------------------------------------------------------------------------------------------------------------------------------------------------------------------------------------------------------------------------------------------------------------------------------------------------------------------------------------------------------------------------------------------------------------------------------------------------------------------------------------------------------------------------------------------------------------------------------------------------------------------------------------------------------------------------------------------------------------------------------------------------------------------------------------------------------------------------------------------------------------------------------------------------------------------------------------------------------------------------------------------------------------------------------------------------------------------------------------------------------------------------------------------------------------------------------------------------------------------------------------------------------------------------------------------------------------------------------------------------------------------------------------------------------------------------------------------------------------------------------------------------------------------------------|--------|------------------|
| Principal Bedroom          | ft     | 12'2" x 11'4"                                                                                                                                                                                                                                                                                                                                                                                                                                                                                                                                                                                                                                                                                                                                                                                                                                                                                                                                                                                                                                                                                                                                                                                                                                                                                                                                                                                                                                                                                                                                                                                                                                                                                                                                                                                                                                                                                                                                                                                                                                                                                                                  | m      | 3.70 x 3.46      |
| Ensuite                    | ft     | 8'6" x 4'10"                                                                                                                                                                                                                                                                                                                                                                                                                                                                                                                                                                                                                                                                                                                                                                                                                                                                                                                                                                                                                                                                                                                                                                                                                                                                                                                                                                                                                                                                                                                                                                                                                                                                                                                                                                                                                                                                                                                                                                                                                                                                                                                   | m      | 2.60 x 1.51      |
| Bedroom 2                  | ft     | 13'1" x 11'8"                                                                                                                                                                                                                                                                                                                                                                                                                                                                                                                                                                                                                                                                                                                                                                                                                                                                                                                                                                                                                                                                                                                                                                                                                                                                                                                                                                                                                                                                                                                                                                                                                                                                                                                                                                                                                                                                                                                                                                                                                                                                                                                  | m      | 3.99 x 3.58      |
| Bedroom 3                  | ft     | 13′5″ x 9′5″                                                                                                                                                                                                                                                                                                                                                                                                                                                                                                                                                                                                                                                                                                                                                                                                                                                                                                                                                                                                                                                                                                                                                                                                                                                                                                                                                                                                                                                                                                                                                                                                                                                                                                                                                                                                                                                                                                                                                                                                                                                                                                                   | m      | 4.11 x 2.89      |
| Bedroom 4                  | ft     | 11'4" x 8'6"                                                                                                                                                                                                                                                                                                                                                                                                                                                                                                                                                                                                                                                                                                                                                                                                                                                                                                                                                                                                                                                                                                                                                                                                                                                                                                                                                                                                                                                                                                                                                                                                                                                                                                                                                                                                                                                                                                                                                                                                                                                                                                                   | m      | 3.46 x 2.60      |
| Home Office                | ft     | 4'10" x 4'3"                                                                                                                                                                                                                                                                                                                                                                                                                                                                                                                                                                                                                                                                                                                                                                                                                                                                                                                                                                                                                                                                                                                                                                                                                                                                                                                                                                                                                                                                                                                                                                                                                                                                                                                                                                                                                                                                                                                                                                                                                                                                                                                   | m      | 1.50 x 1.30      |
| Bathroom                   | ft     | 9'4" x 6'9"                                                                                                                                                                                                                                                                                                                                                                                                                                                                                                                                                                                                                                                                                                                                                                                                                                                                                                                                                                                                                                                                                                                                                                                                                                                                                                                                                                                                                                                                                                                                                                                                                                                                                                                                                                                                                                                                                                                                                                                                                                                                                                                    | m      | 2.86 x 2.10      |